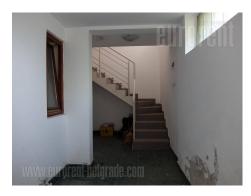

Office and storage space, placed within a family bilding in a quiet street at the border between Banjica and Jajinci. High quality building with a yard. Space occupies two levels, each has 180 m<sup>2</sup>. Levels are connected with inner staircase, but each level also has a separate entrance. Space is under construction, with installations for water and electricity. Ground floor level is mostly open space, with areas for bathroom, restroom and a kitchen. It has one separated office. Low ground floor consists of a bathroom unit, one room with a kitchen, and around 150 m<sup>2</sup> of open space. It could be rented partially or as a whole. Two parking spaces are at disposal in the yard, as well as one unmarked space in front of the house. Property suitable for various business purposes.