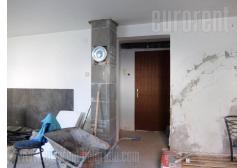

Office and storage space, placed within a family bilding in a quiet street at the border between Banjica and Jajinci. High quality building with a yard. Space occupies two levels, each has 180 m<sup>2</sup>. Levels are connected with inner staircase, but each level also has a separate entrance. Space is under construction, with installations for water and electricity. Ground floor level is mostly open space, with areas for bathroom, restroom and a kitchen. It has one separated office. Low ground floor consists of a bathroom unit, one room with a kitchen, and around 150 m<sup>2</sup> of open space. It could be rented partially or as a whole. Two parking spaces are at disposal in the yard, as well as one unmarked space in front of the house. Property suitable for various business purposes.