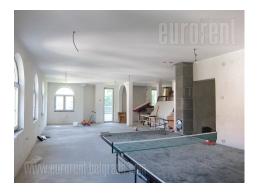

Office and storage space, placed within a family bilding in a quiet street at the border between Banjica and Jajinci. High quality building with a yard. Space occupies two levels, each has 180 m<sup>2</sup>. Levels are connected with inner staircase, but each level also has a separate entrance. Space is under construction, with installations for water and electricity. Ground floor level is mostly open space, with areas for bathroom, restroom and a kitchen. It has one separated office. Low ground floor consists of a bathroom unit, one room with a kitchen, and around 150 m<sup>2</sup> of open space. It could be rented partially or as a whole. Two parking spaces are at disposal in the yard, as well as one unmarked space in front of the house. Property suitable for various business purposes.