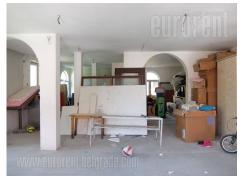

Office and storage space, placed within a family bilding in a quiet street at the border between Banjica and Jajinci. High quality building with a yard. Space occupies two levels, each has 180 m<sup>2</sup>. Levels are connected with inner staircase, but each level also has a separate entrance. Space is under construction, with installations for water and electricity. Ground floor level is mostly open space, with areas for bathroom, restroom and a kitchen. It has one separated office. Low ground floor consists of a bathroom unit, one room with a kitchen, and around 150 m<sup>2</sup> of open space. It could be rented partially or as a whole. Two parking spaces are at disposal in the yard, as well as one unmarked space in front of the house. Property suitable for various business purposes.