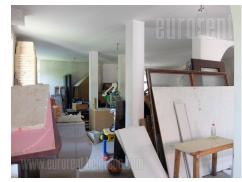

Office and storage space, placed within a family bilding in a quiet street at the border between Banjica and Jajinci. High quality building with a yard. Space occupies two levels, each has 180 m<sup>2</sup>. Levels are connected with inner staircase, but each level also has a separate entrance. Space is under construction, with installations for water and electricity. Ground floor level is mostly open space, with areas for bathroom, restroom and a kitchen. It has one separated office. Low ground floor consists of a bathroom unit, one room with a kitchen, and around 150 m<sup>2</sup> of open space. It could be rented partially or as a whole. Two parking spaces are at disposal in the yard, as well as one unmarked space in front of the house. Property suitable for various business purposes.