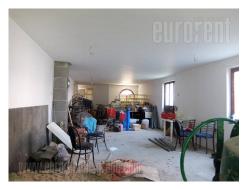

Office and storage space, placed within a family bilding in a quiet street at the border between Banjica and Jajinci. High quality building with a yard. Space occupies two levels, each has 180 m<sup>2</sup>. Levels are connected with inner staircase, but each level also has a separate entrance. Space is under construction, with installations for water and electricity. Ground floor level is mostly open space, with areas for bathroom, restroom and a kitchen. It has one separated office. Low ground floor consists of a bathroom unit, one room with a kitchen, and around 150 m<sup>2</sup> of open space. It could be rented partially or as a whole. Two parking spaces are at disposal in the yard, as well as one unmarked space in front of the house. Property suitable for various business purposes.