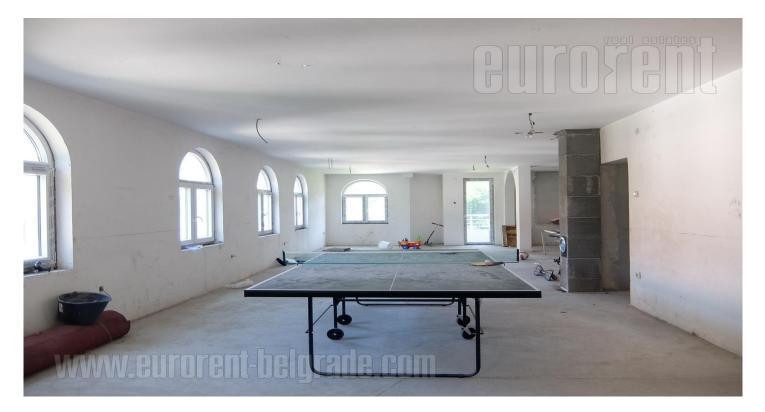

Office and storage space, placed within a family bilding in a quiet street at the border between Banjica and Jajinci. High quality building with a yard. Space occupies two levels, each has 180 m<sup>2</sup>. Levels are connected with inner staircase, but each level also has a separate entrance. Space is under construction, with installations for water and electricity. Ground floor level is mostly open space, with areas for bathroom, restroom and a kitchen. It has one separated office. Low ground floor consists of a bathroom unit, one room with a kitchen, and around 150 m<sup>2</sup> of open space. It could be rented partially or as a whole. Two parking spaces are at disposal in the yard, as well as one unmarked space in front of the house. Property suitable for various business purposes.