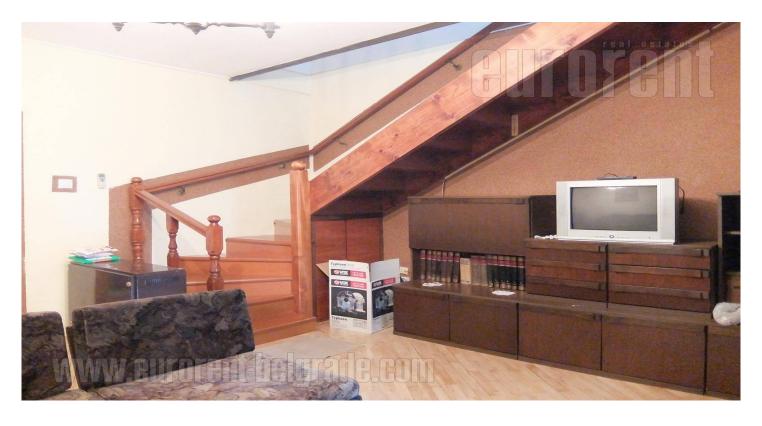

A self-standing house situated in small, peaceful street close to Partizan stadium. Autokomanda is placed at few minutes walking distance, but this location is hidden from roundabout and traffic noise. City center is at ten minutes driving distance while highway is easily reachable. The house spreads over two levels. First level consists of living room, kitchen with dining room and bathroom with a bathtub. Upper level contains three small bedrooms and bathroom with shower cabin. This well maintained house is suitable both for comfortable life or business activities.