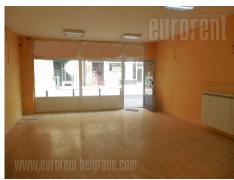

A retail space situated in excellent location in street with large frequency of traffic and pedestrians. The space is housed on the ground floor of residential building and consists of one room, and in the back is one pantry and toilet. Floor is covered with a laminate, while it has a large display window which is turned towards the street. The entrance in the space is directly from the street. The space is suitable for variety of business activities.