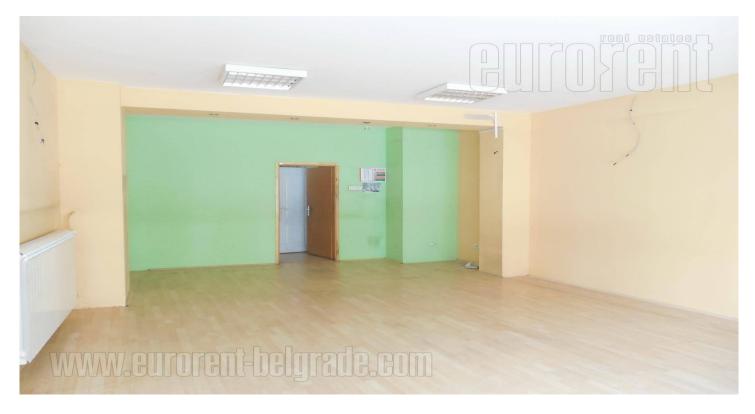

A retail space situated in excellent location in street with large frequency of traffic and pedestrians. The space is housed on the ground floor of residential building and consists of one room, and in the back is one pantry and toilet. Floor is covered with a laminate, while it has a large display window which is turned towards the street. The entrance in the space is directly from the street. The space is suitable for variety of business activities.