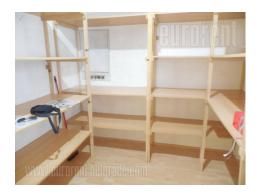

A retail space situated in excellent location in street with large frequency of traffic and pedestrians. The space is housed on the ground floor of residential building and consists of one room, and in the back is one pantry and toilet. Floor is covered with a laminate, while it has a large display window which is turned towards the street. The entrance in the space is directly from the street. The space is suitable for variety of business activities.