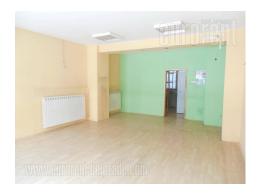

A retail space situated in excellent location in street with large frequency of traffic and pedestrians. The space is housed on the ground floor of residential building and consists of one room, and in the back is one pantry and toilet. Floor is covered with a laminate, while it has a large display window which is turned towards the street. The entrance in the space is directly from the street. The space is suitable for variety of business activities.