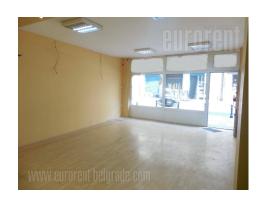

A retail space situated in excellent location in street with large frequency of traffic and pedestrians. The space is housed on the ground floor of residential building and consists of one room, and in the back is one pantry and toilet. Floor is covered with a laminate, while it has a large display window which is turned towards the street. The entrance in the space is directly from the street. The space is suitable for variety of business activities.