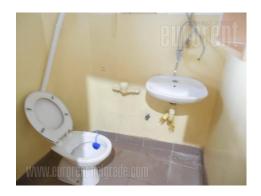

A retail space situated in excellent location in street with large frequency of traffic and pedestrians. The space is housed on the ground floor of residential building and consists of one room, and in the back is one pantry and toilet. Floor is covered with a laminate, while it has a large display window which is turned towards the street. The entrance in the space is directly from the street. The space is suitable for variety of business activities.