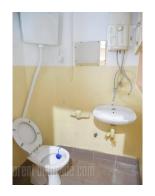

A retail space situated in excellent location in street with large frequency of traffic and pedestrians. The space is housed on the ground floor of residential building and consists of one room, and in the back is one pantry and toilet. Floor is covered with a laminate, while it has a large display window which is turned towards the street. The entrance in the space is directly from the street. The space is suitable for variety of business activities.