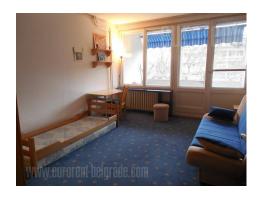

An apartment placed in quiet surroundings close to park and river. Location is very well connected with a city center. This renovated apartment is housed on the second floor of older, nicely maintained building. It consists of large living room, two bedrooms, one of which is furnished with king size bed, and the other with two single beds. Living room and bedroom have an exit to a terrace which occupies 15 m<sup>2</sup> overlooking the park behind the building. Kitchen is small, fully equipped with appliances. Separate dining room for four people, toilet and bathroom with shower cabin are at disposal as well. The apartment is furnished in combination of modern and classic furniture pieces. Suitable for a couple or a family.