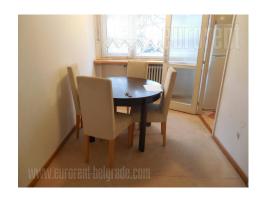

An apartment placed in quiet surroundings close to park and river. Location is very well connected with a city center. This renovated apartment is housed on the second floor of older, nicely maintained building. It consists of large living room, two bedrooms, one of which is furnished with king size bed, and the other with two single beds. Living room and bedroom have an exit to a terrace which occupies 15 m<sup>2</sup> overlooking the park behind the building. Kitchen is small, fully equipped with appliances. Separate dining room for four people, toilet and bathroom with shower cabin are at disposal as well. The apartment is furnished in combination of modern and classic furniture pieces. Suitable for a couple or a family.