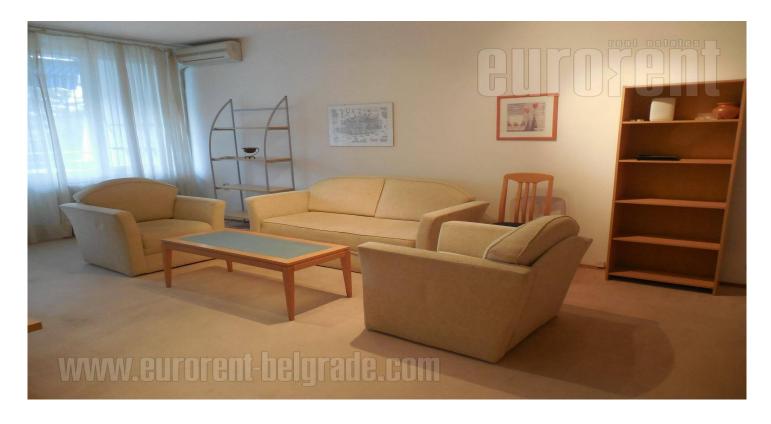

An apartment placed in quiet surroundings close to park and river. Location is very well connected with a city center. This renovated apartment is housed on the second floor of older, nicely maintained building. It consists of large living room, two bedrooms, one of which is furnished with king size bed, and the other with two single beds. Living room and bedroom have an exit to a terrace which occupies 15 m<sup>2</sup> overlooking the park behind the building. Kitchen is small, fully equipped with appliances. Separate dining room for four people, toilet and bathroom with shower cabin are at disposal as well. The apartment is furnished in combination of modern and classic furniture pieces. Suitable for a couple or a family.