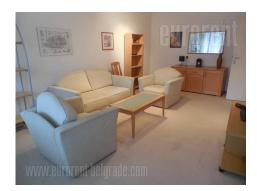

An apartment placed in quiet surroundings close to park and river. Location is very well connected with a city center. This renovated apartment is housed on the second floor of older, nicely maintained building. It consists of large living room, two bedrooms, one of which is furnished with king size bed, and the other with two single beds. Living room and bedroom have an exit to a terrace which occupies 15 m<sup>2</sup> overlooking the park behind the building. Kitchen is small, fully equipped with appliances. Separate dining room for four people, toilet and bathroom with shower cabin are at disposal as well. The apartment is furnished in combination of modern and classic furniture pieces. Suitable for a couple or a family.