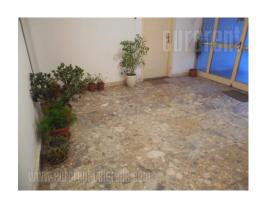

An apartment placed in quiet surroundings close to park and river. Location is very well connected with a city center. This renovated apartment is housed on the second floor of older, nicely maintained building. It consists of large living room, two bedrooms, one of which is furnished with king size bed, and the other with two single beds. Living room and bedroom have an exit to a terrace which occupies 15 m<sup>2</sup> overlooking the park behind the building. Kitchen is small, fully equipped with appliances. Separate dining room for four people, toilet and bathroom with shower cabin are at disposal as well. The apartment is furnished in combination of modern and classic furniture pieces. Suitable for a couple or a family.