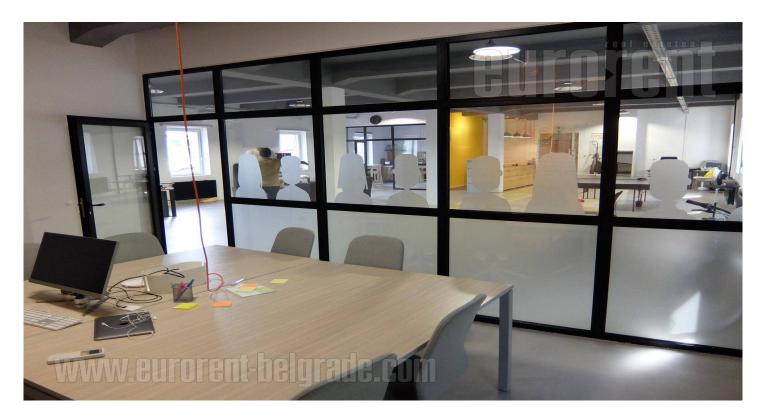

The premise is placed within business complex close to Tošin bunar street. This location is characterized by excellent infrastructure and easy connection to the highway as well as the other parts of the city by the wide New Belgrade boulevards. The public transportation stop and beovoz station are nearby. Along the whole complex there is a public parking space, while in the yard there are couple parking spots reserved for a lessee. Numerous restaurants, coffee shops and stores are at walking distance: the office space is housed on the first floor of the smaller business building and at this moment is designed as one open space with possibility of arranging the space according the client request. Floors, lighting, air conditioning could be installed, as well as one part of the space could be designed as kitchenette with high quality standards that landlord established. Toilets are part of the space and are unisex. Suitable for different kind of business activities, such as marketing agencies, IT companies or branches of the space of the foreign companies.