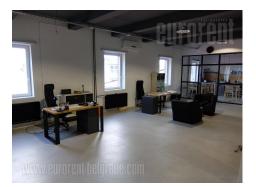

The premise is placed within business complex close to Tošin bunar street. This location is characterized by excellent infrastructure and easy connection to the highway as well as the other parts of the city by the wide New Belgrade boulevards. The public transportation stop and beovoz station are nearby. Along the whole complex there is a public parking space, while in the yard there are couple parking spots reserved for a lessee. Numerous restaurants, coffee shops and stores are at walking distance: the office space is housed on the first floor of the smaller business building and at this moment is designed as one open space with possibility of arranging the space according the client request. Floors, lighting, air conditioning could be installed, as well as one part of the space could be designed as kitchenette with high quality standards that landlord established. Toilets are part of the space and are unisex. Suitable for different kind of business activities, such as marketing agencies, IT companies or branches of the space of the foreign companies.