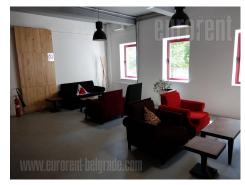

The premise is placed within business complex close to Tošin bunar street. This location is characterized by excellent infrastructure and easy connection to the highway as well as the other parts of the city by the wide New Belgrade boulevards. The public transportation stop and beovoz station are nearby. Along the whole complex there is a public parking space, while in the yard there are couple parking spots reserved for a lessee. Numerous restaurants, coffee shops and stores are at walking distance: the office space is housed on the first floor of the smaller business building and at this moment is designed as one open space with possibility of arranging the space according the client request. Floors, lighting, air conditioning could be installed, as well as one part of the space could be designed as kitchenette with high quality standards that landlord established. Toilets are part of the space and are unisex. Suitable for different kind of business activities, such as marketing agencies, IT companies or branches of the space of the foreign companies.