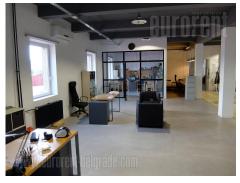

The premise is placed within business complex close to Tošin bunar street. This location is characterized by excellent infrastructure and easy connection to the highway as well as the other parts of the city by the wide New Belgrade boulevards. The public transportation stop and beovoz station are nearby. Along the whole complex there is a public parking space, while in the yard there are couple parking spots reserved for a lessee. Numerous restaurants, coffee shops and stores are at walking distance: the office space is housed on the first floor of the smaller business building and at this moment is designed as one open space with possibility of arranging the space according the client request. Floors, lighting, air conditioning could be installed, as well as one part of the space could be designed as kitchenette with high quality standards that landlord established. Toilets are part of the space and are unisex. Suitable for different kind of business activities, such as marketing agencies, IT companies or branches of the space of the foreign companies.