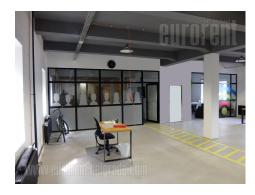

The premise is placed within business complex close to Tošin bunar street. This location is characterized by excellent infrastructure and easy connection to the highway as well as the other parts of the city by the wide New Belgrade boulevards. The public transportation stop and beovoz station are nearby. Along the whole complex there is a public parking space, while in the yard there are couple parking spots reserved for a lessee. Numerous restaurants, coffee shops and stores are at walking distance: the office space is housed on the first floor of the smaller business building and at this moment is designed as one open space with possibility of arranging the space according the client request. Floors, lighting, air conditioning could be installed, as well as one part of the space could be designed as kitchenette with high quality standards that landlord established. Toilets are part of the space and are unisex. Suitable for different kind of business activities, such as marketing agencies, IT companies or branches of the space of the foreign companies.