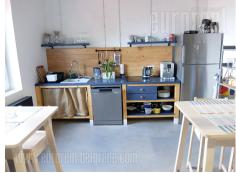

The premise is placed within business complex close to Tošin bunar street. This location is characterized by excellent infrastructure and easy connection to the highway as well as the other parts of the city by the wide New Belgrade boulevards. The public transportation stop and beovoz station are nearby. Along the whole complex there is a public parking space, while in the yard there are couple parking spots reserved for a lessee. Numerous restaurants, coffee shops and stores are at walking distance: the office space is housed on the first floor of the smaller business building and at this moment is designed as one open space with possibility of arranging the space according the client request. Floors, lighting, air conditioning could be installed, as well as one part of the space could be designed as kitchenette with high quality standards that landlord established. Toilets are part of the space and are unisex. Suitable for different kind of business activities, such as marketing agencies, IT companies or branches of the space of the foreign companies.