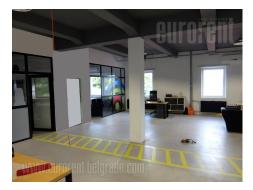

The premise is placed within business complex close to Tošin bunar street. This location is characterized by excellent infrastructure and easy connection to the highway as well as the other parts of the city by the wide New Belgrade boulevards. The public transportation stop and beovoz station are nearby. Along the whole complex there is a public parking space, while in the yard there are couple parking spots reserved for a lessee. Numerous restaurants, coffee shops and stores are at walking distance: the office space is housed on the first floor of the smaller business building and at this moment is designed as one open space with possibility of arranging the space according the client request. Floors, lighting, air conditioning could be installed, as well as one part of the space could be designed as kitchenette with high quality standards that landlord established. Toilets are part of the space and are unisex. Suitable for different kind of business activities, such as marketing agencies, IT companies or branches of the space of the foreign companies.