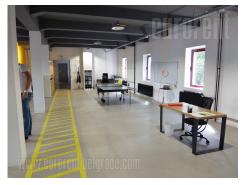

The premise is placed within business complex close to Tošin bunar street. This location is characterized by excellent infrastructure and easy connection to the highway as well as the other parts of the city by the wide New Belgrade boulevards. The public transportation stop and beovoz station are nearby. Along the whole complex there is a public parking space, while in the yard there are couple parking spots reserved for a lessee. Numerous restaurants, coffee shops and stores are at walking distance: the office space is housed on the first floor of the smaller business building and at this moment is designed as one open space with possibility of arranging the space according the client request. Floors, lighting, air conditioning could be installed, as well as one part of the space could be designed as kitchenette with high quality standards that landlord established. Toilets are part of the space and are unisex. Suitable for different kind of business activities, such as marketing agencies, IT companies or branches of the space of the foreign companies.