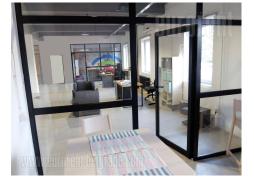

The premise is placed within business complex close to Tošin bunar street. This location is characterized by excellent infrastructure and easy connection to the highway as well as the other parts of the city by the wide New Belgrade boulevards. The public transportation stop and beovoz station are nearby. Along the whole complex there is a public parking space, while in the yard there are couple parking spots reserved for a lessee. Numerous restaurants, coffee shops and stores are at walking distance: the office space is housed on the first floor of the smaller business building and at this moment is designed as one open space with possibility of arranging the space according the client request. Floors, lighting, air conditioning could be installed, as well as one part of the space could be designed as kitchenette with high quality standards that landlord established. Toilets are part of the space and are unisex. Suitable for different kind of business activities, such as marketing agencies, IT companies or branches of the space of the foreign companies.