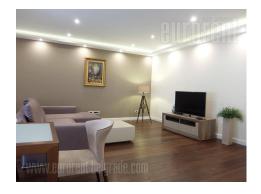

## #40190, Rent - Apartment, Belgrade, HRAM SVETOG SAVE

Exceptional property, placed within new building, in walking distance to st Sava's Church. It is one-way street with little traffice. Location is accessible from Autokomanda and highway, but also from city center through Slavija square. This part of town in known for many amenities that makes life easier and nicer. Within 500 m circle from the apartment are numerous restaurants, fitness centers, banks, post office, and famous Kalenic green market. Many green areas spreading between buildings give special charm and pleasantness to the everyday life. Building is new, with extremely nice facade, made in classic and modern style. It has imposing entrance door made of wrought iron, and indoor hallway is covered with wood, giving the welcoming sense of warmth. Building disposes of seven apartments, and it has security service for 24/7 with video surveillance. Apartment itself is ornamented with in accordance with modern standards of living. The dominant room is a living area with dining room, which has about 50 m<sup>2
50 m<sup>2
1 has inverted with excellent equippment and functionallity. Small terrace leading from the living room provides nice view onto rooftops of Vracar. Long and spacious hallway separates living part from sleeping area with two bedrooms. Both rooms have large closets, and bigger one has double bed and smaller room is used as studio at the moment. Bathroom that is accros the hallway has high quality equipments, including shower cabin. The aparment is abundant with light, giving it very pleasant atmosphere. Suitable for families. Also, it provides one parking spot at garage level, under the building.