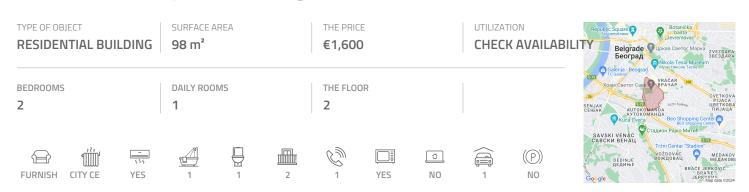

## #40190, Rent - Apartment, Belgrade, HRAM SVETOG SAVE

Exceptional property, placed within new building, in walking distance to st Sava's Church. It is one-way street with little traffice. Location is accessible from Autokomanda and highway, but also from city center through Slavija square. This part of town in known for many amenities that makes life easier and nicer. Within 500 m circle from the apartment are numerous restaurants, fitness centers, banks, post office, and famous Kalenic green market. Many green areas spreading between buildings give special charm and pleasantness to the everyday life. Building is new, with extremely nice facade, made in classic and modern style. It has imposing entrance door made of wrought iron, and indoor hallway is covered with wood, giving the welcoming sense of warmth. Building disposes of seven apartments, and it has security service for 24/7 with video surveillance. Apartment itself is ornamented with in accordance with modern standards of living. The dominant room is a living area with dining room, which has about 50 m<sup>2
50 m<sup>2
1 has inverted with excellent equippment and functionallity. Small terrace leading from the living room provides nice view onto rooftops of Vracar. Long and spacious hallway separates living part from sleeping area with two bedrooms. Both rooms have large closets, and bigger one has double bed and smaller room is used as studio at the moment. Bathroom that is accros the hallway has high quality equipments, including shower cabin. The aparment is abundant with light, giving it very pleasant atmosphere. Suitable for families. Also, it provides one parking spot at garage level, under the building.