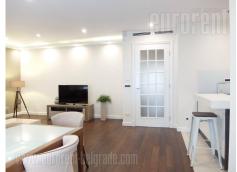

## #40190, Rent - Apartment, Belgrade, HRAM SVETOG SAVE

Exceptional property, placed within new building, in walking distance to st Sava's Church. It is one-way street with little traffice. Location is accessible from Autokomanda and highway, but also from city center through Slavija square. This part of town in known for many amenities that makes life easier and nicer. Within 500 m circle from the apartment are numerous restaurants, fitness centers, banks, post office, and famous Kalenic green market. Many green areas spreading between buildings give special charm and pleasantness to the everyday life. Building is new, with extremely nice facade, made in classic and modern style. It has imposing entrance door made of wrought iron, and indoor hallway is covered with wood, giving the welcoming sense of warmth. Building disposes of seven apartments, and it has security service for 24/7 with video surveillance. Apartment itself is ornamented with in accordance with modern standards of living. The dominant room is a living area with dining room, which has about 50 m<sup>2
50 m<sup>2
1 has inverted with excellent equippment and functionallity. Small terrace leading from the living room provides nice view onto rooftops of Vracar. Long and spacious hallway separates living part from sleeping area with two bedrooms. Both rooms have large closets, and bigger one has double bed and smaller room is used as studio at the moment. Bathroom that is accros the hallway has high quality equipments, including shower cabin. The aparment is abundant with light, giving it very pleasant atmosphere. Suitable for families. Also, it provides one parking spot at garage level, under the building.