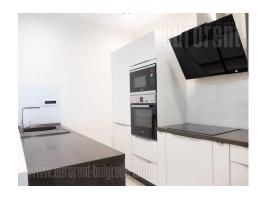

## #40190, Rent - Apartment, Belgrade, HRAM SVETOG SAVE

Exceptional property, placed within new building, in walking distance to st Sava's Church. It is one-way street with little traffice. Location is accessible from Autokomanda and highway, but also from city center through Slavija square. This part of town in known for many amenities that makes life easier and nicer. Within 500 m circle from the apartment are numerous restaurants, fitness centers, banks, post office, and famous Kalenic green market. Many green areas spreading between buildings give special charm and pleasantness to the everyday life. Building is new, with extremely nice facade, made in classic and modern style. It has imposing entrance door made of wrought iron, and indoor hallway is covered with wood, giving the welcoming sense of warmth. Building disposes of seven apartments, and it has security service for 24/7 with video surveillance. Apartment itself is ornamented with in accordance with modern standards of living. The dominant room is a living area with dining room, which has about 50 m<sup>2
50 m<sup>2
1 has inverted with excellent equippment and functionallity. Small terrace leading from the living room provides nice view onto rooftops of Vracar. Long and spacious hallway separates living part from sleeping area with two bedrooms. Both rooms have large closets, and bigger one has double bed and smaller room is used as studio at the moment. Bathroom that is accros the hallway has high quality equipments, including shower cabin. The aparment is abundant with light, giving it very pleasant atmosphere. Suitable for families. Also, it provides one parking spot at garage level, under the building.