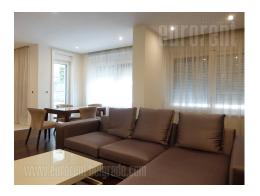

## #40190, Rent - Apartment, Belgrade, HRAM SVETOG SAVE

Exceptional property, placed within new building, in walking distance to st Sava's Church. It is one-way street with little traffice. Location is accessible from Autokomanda and highway, but also from city center through Slavija square. This part of town in known for many amenities that makes life easier and nicer. Within 500 m circle from the apartment are numerous restaurants, fitness centers, banks, post office, and famous Kalenic green market. Many green areas spreading between buildings give special charm and pleasantness to the everyday life. Building is new, with extremely nice facade, made in classic and modern style. It has imposing entrance door made of wrought iron, and indoor hallway is covered with wood, giving the welcoming sense of warmth. Building disposes of seven apartments, and it has security service for 24/7 with video surveillance. Apartment itself is ornamented with in accordance with modern standards of living. The dominant room is a living area with dining room, which has about 50 m<sup>2
50 m<sup>2
1 has inverted with excellent equippment and functionallity. Small terrace leading from the living room provides nice view onto rooftops of Vracar. Long and spacious hallway separates living part from sleeping area with two bedrooms. Both rooms have large closets, and bigger one has double bed and smaller room is used as studio at the moment. Bathroom that is accros the hallway has high quality equipments, including shower cabin. The aparment is abundant with light, giving it very pleasant atmosphere. Suitable for families. Also, it provides one parking spot at garage level, under the building.