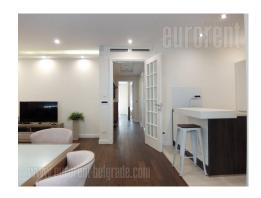

## #40190, Rent - Apartment, Belgrade, HRAM SVETOG SAVE

Exceptional property, placed within new building, in walking distance to st Sava's Church. It is one-way street with little traffice. Location is accessible from Autokomanda and highway, but also from city center through Slavija square. This part of town in known for many amenities that makes life easier and nicer. Within 500 m circle from the apartment are numerous restaurants, fitness centers, banks, post office, and famous Kalenic green market. Many green areas spreading between buildings give special charm and pleasantness to the everyday life. Building is new, with extremely nice facade, made in classic and modern style. It has imposing entrance door made of wrought iron, and indoor hallway is covered with wood, giving the welcoming sense of warmth. Building disposes of seven apartments, and it has security service for 24/7 with video surveillance. Apartment itself is ornamented with in accordance with modern standards of living. The dominant room is a living area with dining room, which has about 50 m<sup>2
50 m<sup>2
1 has inverted with excellent equippment and functionallity. Small terrace leading from the living room provides nice view onto rooftops of Vracar. Long and spacious hallway separates living part from sleeping area with two bedrooms. Both rooms have large closets, and bigger one has double bed and smaller room is used as studio at the moment. Bathroom that is accros the hallway has high quality equipments, including shower cabin. The aparment is abundant with light, giving it very pleasant atmosphere. Suitable for families. Also, it provides one parking spot at garage level, under the building.