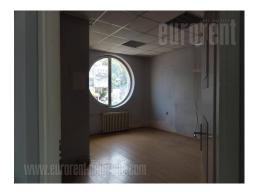

Office space placed within small shopping center in Banovo brdo. Location has good position, which is easy to reach from all parts of town or city center. It takes some five minutes driving to a Senjak or New Belgrade, thanks to a New Bridge over Ada and new traffic loop. In near vicinity there are several local shops, while Pozeska street is central commercial zone for this area in general. Lot of lines for public transport goes this way, linking this location to other parts of town. Premise is housed on the second floor and consists of six offices, one of which occupies around 50 m<sup>2</sup> and could be easily divided. Two kitchenettes and two toilets are part of the space as well. There are alarm system in the space and safety bars on entrance doors. The space is interesting, abundant with light, but, additional corrections and painting are necessary. Suitable for variety of business