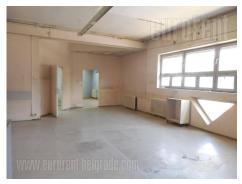

Office space placed within small shopping center in Banovo brdo. Location has good position, which is easy to reach from all parts of town or city center. It takes some five minutes driving to a Senjak or New Belgrade, thanks to a New Bridge over Ada and new traffic loop. In near vicinity there are several local shops, while Pozeska street is central commercial zone for this area in general. Lot of lines for public transport goes this way, linking this location to other parts of town. Premise is housed on the second floor and consists of six offices, one of which occupies around 50 m<sup>2</sup> and could be easily divided. Two kitchenettes and two toilets are part of the space as well. There are alarm system in the space and safety bars on entrance doors. The space is interesting, abundant with light, but, additional corrections and painting are necessary. Suitable for variety of business