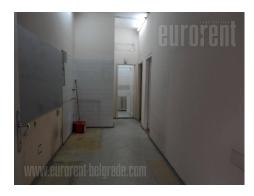

Office space placed within small shopping center in Banovo brdo. Location has good position, which is easy to reach from all parts of town or city center. It takes some five minutes driving to a Senjak or New Belgrade, thanks to a New Bridge over Ada and new traffic loop. In near vicinity there are several local shops, while Pozeska street is central commercial zone for this area in general. Lot of lines for public transport goes this way, linking this location to other parts of town. Premise is housed on the second floor and consists of six offices, one of which occupies around 50 m<sup>2</sup> and could be easily divided. Two kitchenettes and two toilets are part of the space as well. There are alarm system in the space and safety bars on entrance doors. The space is interesting, abundant with light, but, additional corrections and painting are necessary. Suitable for variety of business