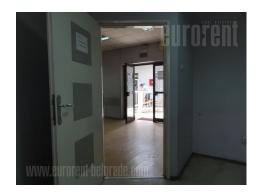

Office space placed within small shopping center in Banovo brdo. Location has good position, which is easy to reach from all parts of town or city center. It takes some five minutes driving to a Senjak or New Belgrade, thanks to a New Bridge over Ada and new traffic loop. In near vicinity there are several local shops, while Pozeska street is central commercial zone for this area in general. Lot of lines for public transport goes this way, linking this location to other parts of town. Premise is housed on the second floor and consists of six offices, one of which occupies around 50 m<sup>2</sup> and could be easily divided. Two kitchenettes and two toilets are part of the space as well. There are alarm system in the space and safety bars on entrance doors. The space is interesting, abundant with light, but, additional corrections and painting are necessary. Suitable for variety of business