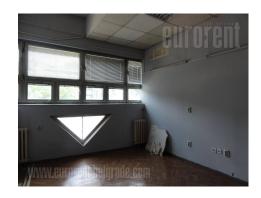

Office space placed within small shopping center in Banovo brdo. Location has good position, which is easy to reach from all parts of town or city center. It takes some five minutes driving to a Senjak or New Belgrade, thanks to a New Bridge over Ada and new traffic loop. In near vicinity there are several local shops, while Pozeska street is central commercial zone for this area in general. Lot of lines for public transport goes this way, linking this location to other parts of town. Premise is housed on the second floor and consists of six offices, one of which occupies around 50 m<sup>2</sup> and could be easily divided. Two kitchenettes and two toilets are part of the space as well. There are alarm system in the space and safety bars on entrance doors. The space is interesting, abundant with light, but, additional corrections and painting are necessary. Suitable for variety of business