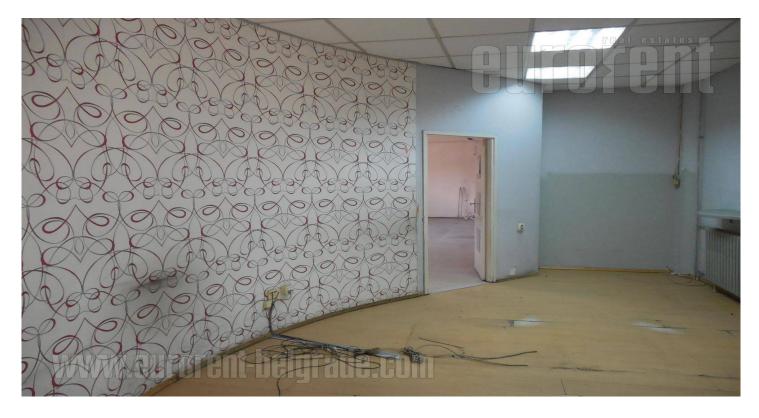

Office space placed within small shopping center in Banovo brdo. Location has good position, which is easy to reach from all parts of town or city center. It takes some five minutes driving to a Senjak or New Belgrade, thanks to a New Bridge over Ada and new traffic loop. In near vicinity there are several local shops, while Pozeska street is central commercial zone for this area in general. Lot of lines for public transport goes this way, linking this location to other parts of town. Premise is housed on the second floor and consists of six offices, one of which occupies around 50 m<sup>2</sup> and could be easily divided. Two kitchenettes and two toilets are part of the space as well. There are alarm system in the space and safety bars on entrance doors. The space is interesting, abundant with light, but, additional corrections and painting are necessary. Suitable for variety of business