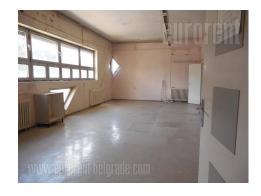

Office space placed within small shopping center in Banovo brdo. Location has good position, which is easy to reach from all parts of town or city center. It takes some five minutes driving to a Senjak or New Belgrade, thanks to a New Bridge over Ada and new traffic loop. In near vicinity there are several local shops, while Pozeska street is central commercial zone for this area in general. Lot of lines for public transport goes this way, linking this location to other parts of town. Premise is housed on the second floor and consists of six offices, one of which occupies around 50 m<sup>2</sup> and could be easily divided. Two kitchenettes and two toilets are part of the space as well. There are alarm system in the space and safety bars on entrance doors. The space is interesting, abundant with light, but, additional corrections and painting are necessary. Suitable for variety of business