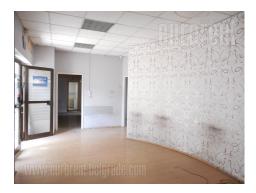

Office space placed within small shopping center in Banovo brdo. Location has good position, which is easy to reach from all parts of town or city center. It takes some five minutes driving to a Senjak or New Belgrade, thanks to a New Bridge over Ada and new traffic loop. In near vicinity there are several local shops, while Pozeska street is central commercial zone for this area in general. Lot of lines for public transport goes this way, linking this location to other parts of town. Premise is housed on the second floor and consists of six offices, one of which occupies around 50 m<sup>2</sup> and could be easily divided. Two kitchenettes and two toilets are part of the space as well. There are alarm system in the space and safety bars on entrance doors. The space is interesting, abundant with light, but, additional corrections and painting are necessary. Suitable for variety of business