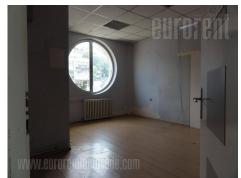

Office space placed within small shopping center in Banovo brdo. Location has good position, which is easy to reach from all parts of town or city center. It takes some five minutes driving to a Senjak or New Belgrade, thanks to a New Bridge over Ada and new traffic loop. In near vicinity there are several local shops, while Pozeska street is central commercial zone for this area in general. Lot of lines for public transport goes this way, linking this location to other parts of town. Premise is housed on the second floor and consists of six offices, one of which occupies around 50 m<sup>2</sup> and could be easily divided. Two kitchenettes and two toilets are part of the space as well. There are alarm system in the space and safety bars on entrance doors. The space is interesting, abundant with light, but, additional corrections and painting are necessary. Suitable for variety of business