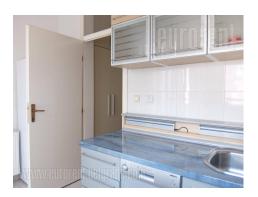

## #40173, Rent - Apartment, Belgrade, BLOK 22

Comfortable apartment on a nice location in New Belgrade close the Arena. The position is very well connected with the city center and other parts of New Belgrade. At walking distance are public transport stations, with lines leading to different parts of the city. The apartment is housed on the first floor of a relatively new building with an elevator. It consists of a central hallway leading to all rooms. The living room is equipped with a seating set and interconnected with dining room. This area has an exit to a terrace on the one side and on the other side is kitchen which also has an exit to second terrace. Private area consists of two bedrooms, one of which is with king size bed and the other with single bed and a desk. Toilet and a bathroom with bathtub are at disposal as well. Interior is clean, equipped with a classical and modern furniture pieces. Ideal for a couple or business people.