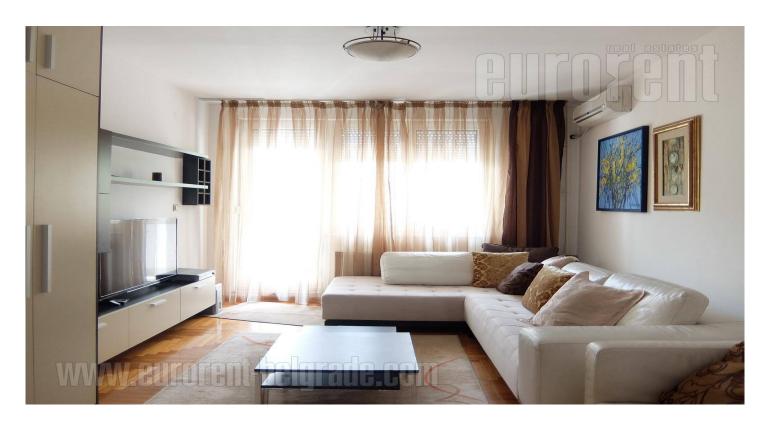

## #40173, Rent - Apartment, Belgrade, BLOK 22

Comfortable apartment on a nice location in New Belgrade close the Arena. The position is very well connected with the city center and other parts of New Belgrade. At walking distance are public transport stations, with lines leading to different parts of the city. The apartment is housed on the first floor of a relatively new building with an elevator. It consists of a central hallway leading to all rooms. The living room is equipped with a seating set and interconnected with dining room. This area has an exit to a terrace on the one side and on the other side is kitchen which also has an exit to second terrace. Private area consists of two bedrooms, one of which is with king size bed and the other with single bed and a desk. Toilet and a bathroom with bathtub are at disposal as well. Interior is clean, equipped with a classical and modern furniture pieces. Ideal for a couple or business people.