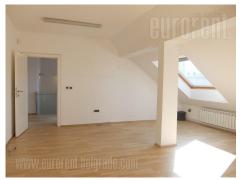

Prewar building located in heart of the old town, in vicinity of the pedestrian zone, within 200 m of Knez Mihailova street. City zone rich in commercial facilities and cultural monuments. Public garage is located close by, with a possibility to rent parking spaces. Building has an elevator, representative entrance, while tenants are mostly companies. Space is located on the sixth floor and occupies two levels. First level consists of four offices, admittance area, kitchen, two bathrooms and a terrace. Second level feaures three offices with slanted ceilings, which do not disturb the functionality of space, two bathrooms and one more terrace. Well maintained space with air-conditioning and heating conducted through heat pumps. Interior is modern, abundant with natural light, suitable for different business activities and highly adaptable according to type of business.