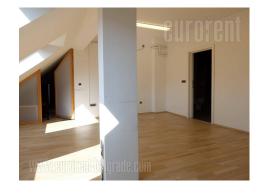

Prewar building located in heart of the old town, in vicinity of the pedestrian zone, within 200 m of Knez Mihailova street. City zone rich in commercial facilities and cultural monuments. Public garage is located close by, with a possibility to rent parking spaces. Building has an elevator, representative entrance, while tenants are mostly companies. Space is located on the sixth floor and occupies two levels. First level consists of four offices, admittance area, kitchen, two bathrooms and a terrace. Second level feaures three offices with slanted ceilings, which do not disturb the functionality of space, two bathrooms and one more terrace. Well maintained space with air-conditioning and heating conducted through heat pumps. Interior is modern, abundant with natural light, suitable for different business activities and highly adaptable according to type of business.