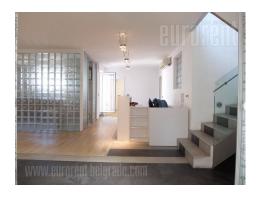

Prewar building located in heart of the old town, in vicinity of the pedestrian zone, within 200 m of Knez Mihailova street. City zone rich in commercial facilities and cultural monuments. Public garage is located close by, with a possibility to rent parking spaces. Building has an elevator, representative entrance, while tenants are mostly companies. Space is located on the sixth floor and occupies two levels. First level consists of four offices, admittance area, kitchen, two bathrooms and a terrace. Second level feaures three offices with slanted ceilings, which do not disturb the functionality of space, two bathrooms and one more terrace. Well maintained space with air-conditioning and heating conducted through heat pumps. Interior is modern, abundant with natural light, suitable for different business activities and highly adaptable according to type of business.