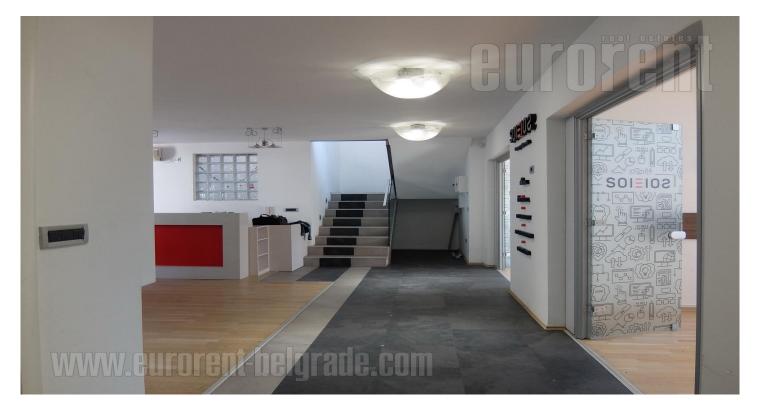

Prewar building located in heart of the old town, in vicinity of the pedestrian zone, within 200 m of Knez Mihailova street. City zone rich in commercial facilities and cultural monuments. Public garage is located close by, with a possibility to rent parking spaces. Building has an elevator, representative entrance, while tenants are mostly companies. Space is located on the sixth floor and occupies two levels. First level consists of four offices, admittance area, kitchen, two bathrooms and a terrace. Second level feaures three offices with slanted ceilings, which do not disturb the functionality of space, two bathrooms and one more terrace. Well maintained space with air-conditioning and heating conducted through heat pumps. Interior is modern, abundant with natural light, suitable for different business activities and highly adaptable according to type of business.