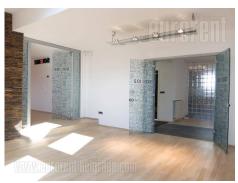

Prewar building located in heart of the old town, in vicinity of the pedestrian zone, within 200 m of Knez Mihailova street. City zone rich in commercial facilities and cultural monuments. Public garage is located close by, with a possibility to rent parking spaces. Building has an elevator, representative entrance, while tenants are mostly companies. Space is located on the sixth floor and occupies two levels. First level consists of four offices, admittance area, kitchen, two bathrooms and a terrace. Second level feaures three offices with slanted ceilings, which do not disturb the functionality of space, two bathrooms and one more terrace. Well maintained space with air-conditioning and heating conducted through heat pumps. Interior is modern, abundant with natural light, suitable for different business activities and highly adaptable according to type of business.