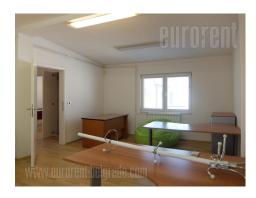

Prewar building located in heart of the old town, in vicinity of the pedestrian zone, within 200 m of Knez Mihailova street. City zone rich in commercial facilities and cultural monuments. Public garage is located close by, with a possibility to rent parking spaces. Building has an elevator, representative entrance, while tenants are mostly companies. Space is located on the sixth floor and occupies two levels. First level consists of four offices, admittance area, kitchen, two bathrooms and a terrace. Second level feaures three offices with slanted ceilings, which do not disturb the functionality of space, two bathrooms and one more terrace. Well maintained space with air-conditioning and heating conducted through heat pumps. Interior is modern, abundant with natural light, suitable for different business activities and highly adaptable according to type of business.