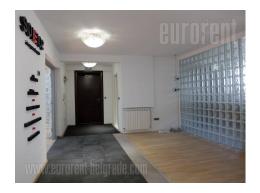

Prewar building located in heart of the old town, in vicinity of the pedestrian zone, within 200 m of Knez Mihailova street. City zone rich in commercial facilities and cultural monuments. Public garage is located close by, with a possibility to rent parking spaces. Building has an elevator, representative entrance, while tenants are mostly companies. Space is located on the sixth floor and occupies two levels. First level consists of four offices, admittance area, kitchen, two bathrooms and a terrace. Second level feaures three offices with slanted ceilings, which do not disturb the functionality of space, two bathrooms and one more terrace. Well maintained space with air-conditioning and heating conducted through heat pumps. Interior is modern, abundant with natural light, suitable for different business activities and highly adaptable according to type of business.