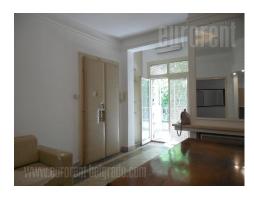

## #40155, Rent - Apartment, Belgrade, CENTAR

Apartment housed on high ground floor of an older building with an elevator. It is located within five minute walking distance from Botanical garden, while the very center of the city could be reached within 10 minutes by public transport. Numerous public transport lines connect this location to the rest of the city. The apartment consists of an entrance area, a bathroom with a bathtub positioned on the left side, as well as a smaller room and a terrace overlooking building's yard rich in greenery. Entrance area features a massive wooden desk and a sofa and it is connected to a kitchenette. On the right side, facing toward the street, there is another room, which occupies 30m<sup>2</sup>, with two large mirrors. There is additional utility room at disposal for tenants in the basement. The apartment is functional and suitable for variety of business activities.