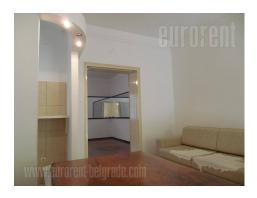

## #40155, Rent - Apartment, Belgrade, CENTAR

Apartment housed on high ground floor of an older building with an elevator. It is located within five minute walking distance from Botanical garden, while the very center of the city could be reached within 10 minutes by public transport. Numerous public transport lines connect this location to the rest of the city. The apartment consists of an entrance area, a bathroom with a bathtub positioned on the left side, as well as a smaller room and a terrace overlooking building's yard rich in greenery. Entrance area features a massive wooden desk and a sofa and it is connected to a kitchenette. On the right side, facing toward the street, there is another room, which occupies 30m<sup>2</sup>, with two large mirrors. There is additional utility room at disposal for tenants in the basement. The apartment is functional and suitable for variety of business activities.