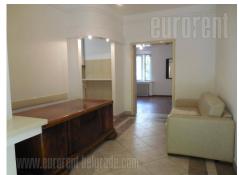

## #40155, Rent - Apartment, Belgrade, CENTAR

Apartment housed on high ground floor of an older building with an elevator. It is located within five minute walking distance from Botanical garden, while the very center of the city could be reached within 10 minutes by public transport. Numerous public transport lines connect this location to the rest of the city. The apartment consists of an entrance area, a bathroom with a bathtub positioned on the left side, as well as a smaller room and a terrace overlooking building's yard rich in greenery. Entrance area features a massive wooden desk and a sofa and it is connected to a kitchenette. On the right side, facing toward the street, there is another room, which occupies 30m<sup>2</sup>, with two large mirrors. There is additional utility room at disposal for tenants in the basement. The apartment is functional and suitable for variety of business activities.