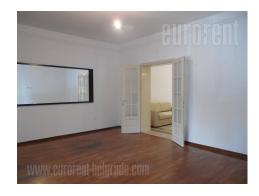

## #40155, Rent - Apartment, Belgrade, CENTAR

Apartment housed on high ground floor of an older building with an elevator. It is located within five minute walking distance from Botanical garden, while the very center of the city could be reached within 10 minutes by public transport. Numerous public transport lines connect this location to the rest of the city. The apartment consists of an entrance area, a bathroom with a bathtub positioned on the left side, as well as a smaller room and a terrace overlooking building's yard rich in greenery. Entrance area features a massive wooden desk and a sofa and it is connected to a kitchenette. On the right side, facing toward the street, there is another room, which occupies 30m<sup>2</sup>, with two large mirrors. There is additional utility room at disposal for tenants in the basement. The apartment is functional and suitable for variety of business activities.