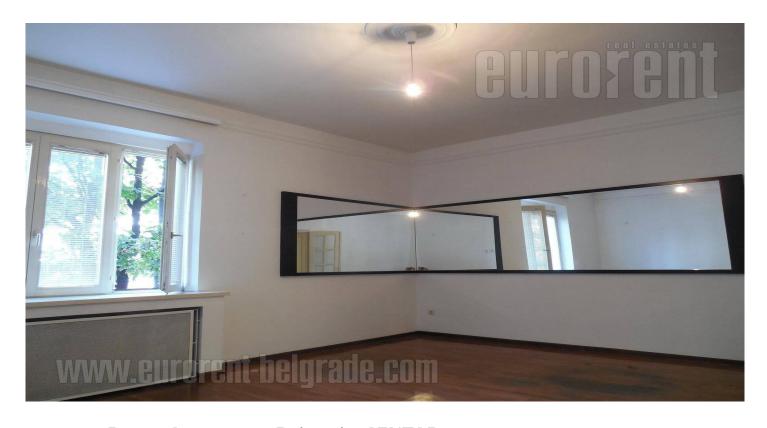

## #40155, Rent - Apartment, Belgrade, CENTAR

Apartment housed on high ground floor of an older building with an elevator. It is located within five minute walking distance from Botanical garden, while the very center of the city could be reached within 10 minutes by public transport. Numerous public transport lines connect this location to the rest of the city. The apartment consists of an entrance area, a bathroom with a bathtub positioned on the left side, as well as a smaller room and a terrace overlooking building's yard rich in greenery. Entrance area features a massive wooden desk and a sofa and it is connected to a kitchenette. On the right side, facing toward the street, there is another room, which occupies 30m<sup>2</sup>, with two large mirrors. There is additional utility room at disposal for tenants in the basement. The apartment is functional and suitable for variety of business activities.