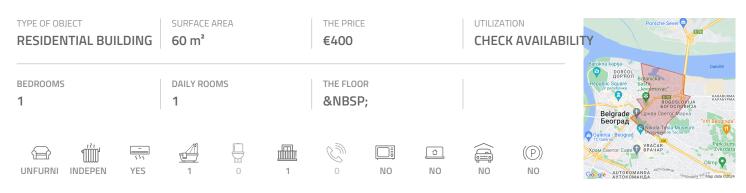

## #40155, Rent - Apartment, Belgrade, CENTAR

Apartment housed on high ground floor of an older building with an elevator. It is located within five minute walking distance from Botanical garden, while the very center of the city could be reached within 10 minutes by public transport. Numerous public transport lines connect this location to the rest of the city. The apartment consists of an entrance area, a bathroom with a bathtub positioned on the left side, as well as a smaller room and a terrace overlooking building's yard rich in greenery. Entrance area features a massive wooden desk and a sofa and it is connected to a kitchenette. On the right side, facing toward the street, there is another room, which occupies 30m<sup>2</sup>, with two large mirrors. There is additional utility room at disposal for tenants in the basement. The apartment is functional and suitable for variety of business activities.