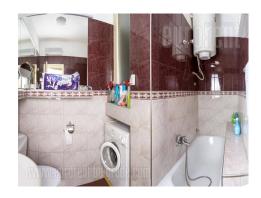

## #40155, Rent - Apartment, Belgrade, CENTAR

Apartment housed on high ground floor of an older building with an elevator. It is located within five minute walking distance from Botanical garden, while the very center of the city could be reached within 10 minutes by public transport. Numerous public transport lines connect this location to the rest of the city. The apartment consists of an entrance area, a bathroom with a bathtub positioned on the left side, as well as a smaller room and a terrace overlooking building's yard rich in greenery. Entrance area features a massive wooden desk and a sofa and it is connected to a kitchenette. On the right side, facing toward the street, there is another room, which occupies 30m<sup>2</sup>, with two large mirrors. There is additional utility room at disposal for tenants in the basement. The apartment is functional and suitable for variety of business activities.