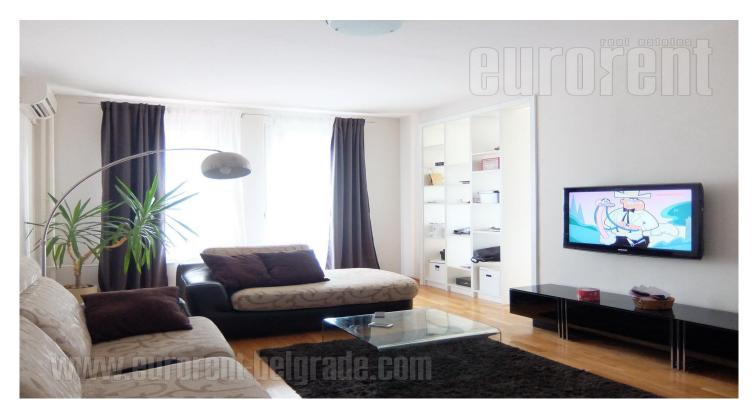

Attractive, fully equipped apartment housed in Belville residential complex in New Belgrade. Functionally organized complex with numerous commercial contents necessary for everyday life. Excellent traffic connection with the rest of the city, vicinity of new Bridge over Ada (Most na Adi), while wide boulevards allow fast traffic flow. Complex has video surveillance and 24/7 security service. The apartment is abundant with natural light and has undisturbed view over the neighborhood. It consists of hallway, living room, small terrace overlooking the panorama of the city. Kitchen is smaller but functional, fully equipped. On the other side of the apartment one bedroom is placed with king size bed and closet. Interior is furnished with modern furniture and plenty of storage space in built in closets. Also is equipped with air-condition unit. Suitable for a single person or a couple.