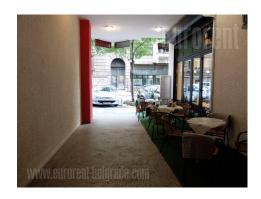

Comfortable apartment with one room is placed in relatively new building on excellent location in city center. It is situated close to Cvetni trg and Tasmajdan park, in nice street with not so frequent traffic. The building has an elevator. The apartment consists of one large room, bathroom with bathtub, small, fully equipped kitchen pantry and a terrace. It has plenty of closets, one single bed, fold out chair, so apartment is suitable for one person or a couple. The apartment is completely furnished, ready for life. All equipment is older but nice and tastefully incorporated.