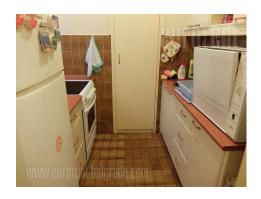

Comfortable apartment with one room is placed in relatively new building on excellent location in city center. It is situated close to Cvetni trg and Tasmajdan park, in nice street with not so frequent traffic. The building has an elevator. The apartment consists of one large room, bathroom with bathtub, small, fully equipped kitchen pantry and a terrace. It has plenty of closets, one single bed, fold out chair, so apartment is suitable for one person or a couple. The apartment is completely furnished, ready for life. All equipment is older but nice and tastefully incorporated.