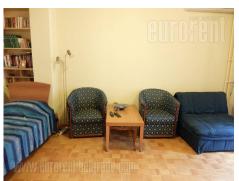

Comfortable apartment with one room is placed in relatively new building on excellent location in city center. It is situated close to Cvetni trg and Tasmajdan park, in nice street with not so frequent traffic. The building has an elevator. The apartment consists of one large room, bathroom with bathtub, small, fully equipped kitchen pantry and a terrace. It has plenty of closets, one single bed, fold out chair, so apartment is suitable for one person or a couple. The apartment is completely furnished, ready for life. All equipment is older but nice and tastefully incorporated.