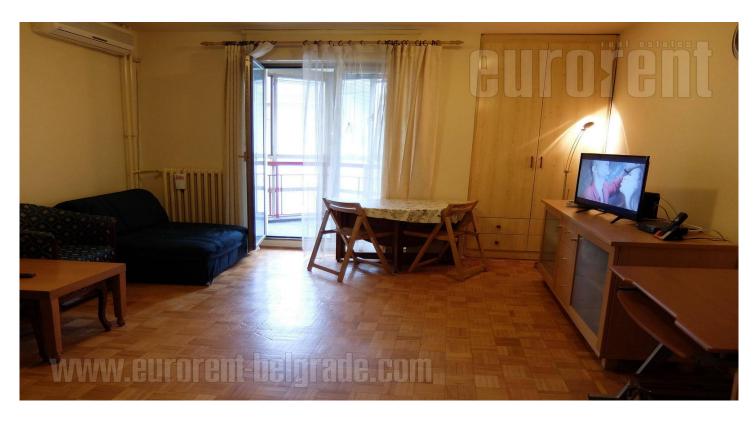

Comfortable apartment with one room is placed in relatively new building on excellent location in city center. It is situated close to Cvetni trg and Tasmajdan park, in nice street with not so frequent traffic. The building has an elevator. The apartment consists of one large room, bathroom with bathtub, small, fully equipped kitchen pantry and a terrace. It has plenty of closets, one single bed, fold out chair, so apartment is suitable for one person or a couple. The apartment is completely furnished, ready for life. All equipment is older but nice and tastefully incorporated.