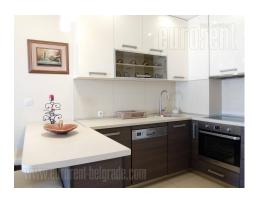

Excellent fully equipped apartment, located in New Belgrade, in vicinity of shopping center Piramida and Immo center. Location well connected to the rest of the city, through busy traffic lines and wide boulevards. The apartment is housed on the fourth floor of a relatively new building, with a well maintained entrance and an elevator. Functional layout, consists of an entrance hallway leading into the rooms. Living room with a kitchen has an exit to a terrace, which also has access from the bedroom. Bedroom is equipped with a double bed and a closet. The apartment has a bathroom with a shower cabin. Modern interior, equipped with high quality furnishings and appliances, as well as interesting lighting, carpentry and ceramics. Property ideal for one person or a couple.