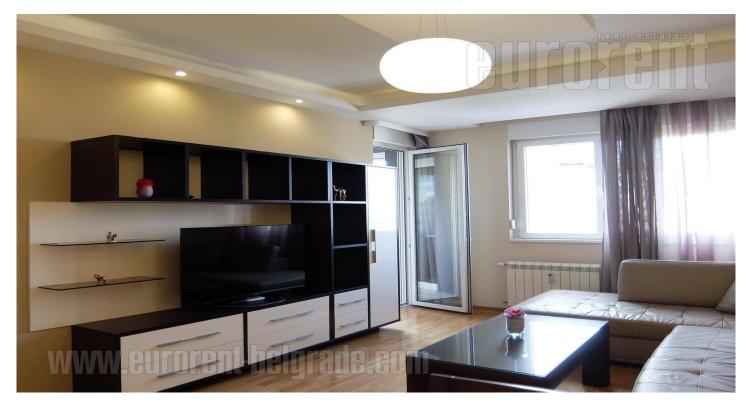

Excellent fully equipped apartment, located in New Belgrade, in vicinity of shopping center Piramida and Immo center. Location well connected to the rest of the city, through busy traffic lines and wide boulevards. The apartment is housed on the fourth floor of a relatively new building, with a well maintained entrance and an elevator. Functional layout, consists of an entrance hallway leading into the rooms. Living room with a kitchen has an exit to a terrace, which also has access from the bedroom. Bedroom is equipped with a double bed and a closet. The apartment has a bathroom with a shower cabin. Modern interior, equipped with high quality furnishings and appliances, as well as interesting lighting, carpentry and ceramics. Property ideal for one person or a couple.