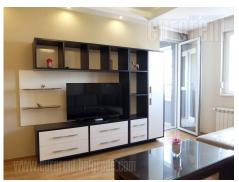

Excellent fully equipped apartment, located in New Belgrade, in vicinity of shopping center Piramida and Immo center. Location well connected to the rest of the city, through busy traffic lines and wide boulevards. The apartment is housed on the fourth floor of a relatively new building, with a well maintained entrance and an elevator. Functional layout, consists of an entrance hallway leading into the rooms. Living room with a kitchen has an exit to a terrace, which also has access from the bedroom. Bedroom is equipped with a double bed and a closet. The apartment has a bathroom with a shower cabin. Modern interior, equipped with high quality furnishings and appliances, as well as interesting lighting, carpentry and ceramics. Property ideal for one person or a couple.