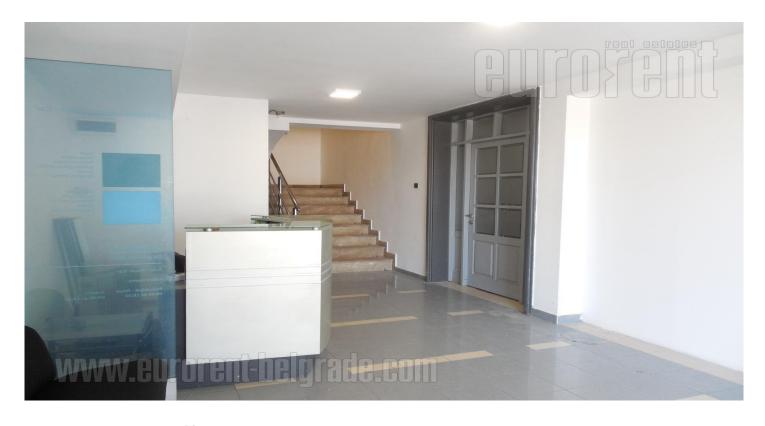

## #40108, Rent - Office space, Belgrade, GALENIKA

The building is situated close to Galenika settlement at location with high frequency of traffic. Near vicinity of new bridge towards Borca and crossroads of several roads with easy highway connectivity provide advantage for easy goods transport. The building is relatively new with plenty of parking space in front and behind of it. The characteristic of the space is its functionality and brightness. The space occupies 170 m<sup>2</sup> on the ground floor and it is organized into six or seven offices. The look of the space will be final according the clients demands and wishes.