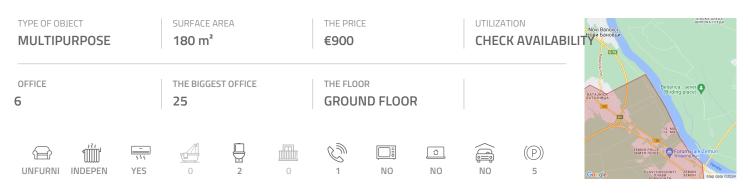

## #40108, Rent - Office space, Belgrade, GALENIKA

The building is situated close to Galenika settlement at location with high frequency of traffic. Near vicinity of new bridge towards Borca and crossroads of several roads with easy highway connectivity provide advantage for easy goods transport. The building is relatively new with plenty of parking space in front and behind of it. The characteristic of the space is its functionality and brightness. The space occupies 170 m<sup>2</sup> on the ground floor and it is organized into six or seven offices. The look of the space will be final according the clients demands and wishes.