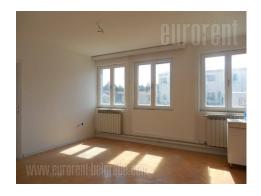

## #40108, Rent - Office space, Belgrade, GALENIKA

The building is situated close to Galenika settlement at location with high frequency of traffic. Near vicinity of new bridge towards Borca and crossroads of several roads with easy highway connectivity provide advantage for easy goods transport. The building is relatively new with plenty of parking space in front and behind of it. The characteristic of the space is its functionality and brightness. The space occupies 170 m<sup>2</sup> on the ground floor and it is organized into six or seven offices. The look of the space will be final according the clients demands and wishes.