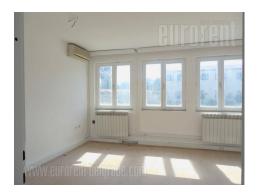

## #40108, Rent - Office space, Belgrade, GALENIKA

The building is situated close to Galenika settlement at location with high frequency of traffic. Near vicinity of new bridge towards Borca and crossroads of several roads with easy highway connectivity provide advantage for easy goods transport. The building is relatively new with plenty of parking space in front and behind of it. The characteristic of the space is its functionality and brightness. The space occupies 170 m<sup>2</sup> on the ground floor and it is organized into six or seven offices. The look of the space will be final according the clients demands and wishes.