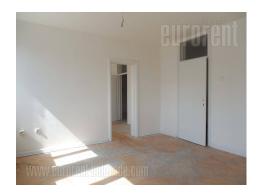

## #40108, Rent - Office space, Belgrade, GALENIKA

The building is situated close to Galenika settlement at location with high frequency of traffic. Near vicinity of new bridge towards Borca and crossroads of several roads with easy highway connectivity provide advantage for easy goods transport. The building is relatively new with plenty of parking space in front and behind of it. The characteristic of the space is its functionality and brightness. The space occupies 170 m<sup>2</sup> on the ground floor and it is organized into six or seven offices. The look of the space will be final according the clients demands and wishes.