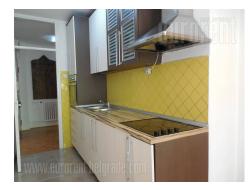

Apartment located in vicinity of Hotel Jugoslavija in New Belgrade. Wide boulevards, as well as sveral public transport lines, allow easy connection to the city center. The apartment is housed on the first floor of a well maintained, older, walk-up building. It consists of a central hallway leading into all rooms. Living room is located on the right side of the entrance and could be divided into two interconnected rooms. Kitchen with dining area is separated and has an exit to a spacious glassed in terrace. Bedroom is equipped with a large closet. All windows have mosquito nets. The apartment is oriented toward the yard and greenery. Functional property, suitable for a family or a couple.