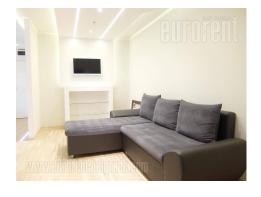

Excellent apartment, located in block of relatively new buildings, in near vicinity of Arena. Very attractive position, well connected to the city center, as well as priferal parts of New Belgrade. Approximately ten year old building, nicely maintained, with an elevator. The apartment consists of an entrance hallway, a living room, loggia and a fully equipped kitchen. There is one bedroom with a double bed at disposal and a bathroom with a shower cabin. Interior is renovated, equipped with modern elements and appliances, as well as furnishings. Property suitable for one person or a couple.