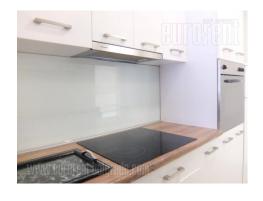

Excellent apartment, located in block of relatively new buildings, in near vicinity of Arena. Very attractive position, well connected to the city center, as well as priferal parts of New Belgrade. Approximately ten year old building, nicely maintained, with an elevator. The apartment consists of an entrance hallway, a living room, loggia and a fully equipped kitchen. There is one bedroom with a double bed at disposal and a bathroom with a shower cabin. Interior is renovated, equipped with modern elements and appliances, as well as furnishings. Property suitable for one person or a couple.