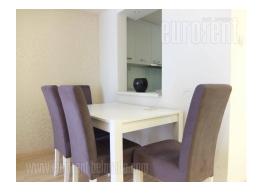

Excellent apartment, located in block of relatively new buildings, in near vicinity of Arena. Very attractive position, well connected to the city center, as well as priferal parts of New Belgrade. Approximately ten year old building, nicely maintained, with an elevator. The apartment consists of an entrance hallway, a living room, loggia and a fully equipped kitchen. There is one bedroom with a double bed at disposal and a bathroom with a shower cabin. Interior is renovated, equipped with modern elements and appliances, as well as furnishings. Property suitable for one person or a couple.