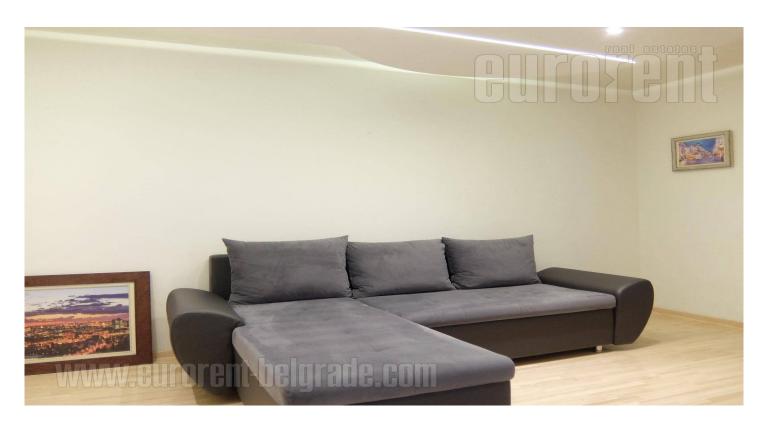

Excellent apartment, located in block of relatively new buildings, in near vicinity of Arena. Very attractive position, well connected to the city center, as well as priferal parts of New Belgrade. Approximately ten year old building, nicely maintained, with an elevator. The apartment consists of an entrance hallway, a living room, loggia and a fully equipped kitchen. There is one bedroom with a double bed at disposal and a bathroom with a shower cabin. Interior is renovated, equipped with modern elements and appliances, as well as furnishings. Property suitable for one person or a couple.