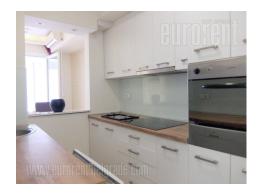

Excellent apartment, located in block of relatively new buildings, in near vicinity of Arena. Very attractive position, well connected to the city center, as well as priferal parts of New Belgrade. Approximately ten year old building, nicely maintained, with an elevator. The apartment consists of an entrance hallway, a living room, loggia and a fully equipped kitchen. There is one bedroom with a double bed at disposal and a bathroom with a shower cabin. Interior is renovated, equipped with modern elements and appliances, as well as furnishings. Property suitable for one person or a couple.