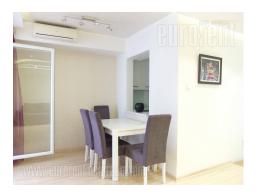

Excellent apartment, located in block of relatively new buildings, in near vicinity of Arena. Very attractive position, well connected to the city center, as well as priferal parts of New Belgrade. Approximately ten year old building, nicely maintained, with an elevator. The apartment consists of an entrance hallway, a living room, loggia and a fully equipped kitchen. There is one bedroom with a double bed at disposal and a bathroom with a shower cabin. Interior is renovated, equipped with modern elements and appliances, as well as furnishings. Property suitable for one person or a couple.