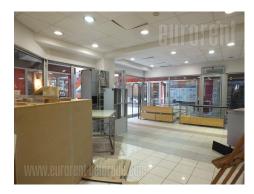

The business premise is located in the business and shopping center in the city center near the building of Politika and the Belgrade Youth Center. The center has entrances from two very busy streets with a high frequency of pedestrians and traffic. Nearby is a public garage, while in the surrounding streets is applied parking zone payment (zone 2). Several public transport stop in the close surroundings makes this part easy available from all parts of the city. The ground floor of the center are numerous shops with retail and service industries, while the upper floors are offices. This business space is housed on the ground floor, air-conditioned and organized as open space and could be designed according the clients needs. There are two large mutually connected offices each with one entrance from the hallway. The building is well maintained with security service 24/7. Suitable for variety of business activities.