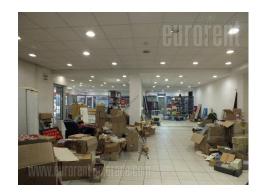

## #40097, Rent - Office space, Belgrade, TRG REPUBLIKE

TYPE OF OBJECT SURFACE AREA THE PRICE UTILIZATION COMMERCIAL BUILDING 180 m<sup>2</sup> **CHECK AVAILABILITY** €1,800 OFFICE THE BIGGEST OFFICE THE FLOOR 2 **GROUND FLOOR** 170 (P) UNFURNI

The business premise is located in the business and shopping center in the city center near the building of Politika and the Belgrade Youth Center. The center has entrances from two very busy streets with a high frequency of pedestrians and traffic. Nearby is a public garage, while in the surrounding streets is applied parking zone payment (zone 2). Several public transport stop in the close surroundings makes this part easy available from all parts of the city. The ground floor of the center are numerous shops with retail and service industries, while the upper floors are offices. This business space is housed on the ground floor, air-conditioned and organized as open space and could be designed according the clients needs. There are two large mutually connected offices each with one entrance from the hallway. The building is well maintained with security service 24/7. Suitable for variety of business activities.