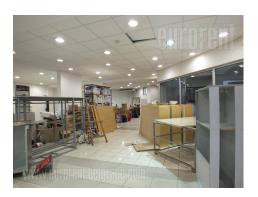

The business premise is located in the business and shopping center in the city center near the building of Politika and the Belgrade Youth Center. The center has entrances from two very busy streets with a high frequency of pedestrians and traffic. Nearby is a public garage, while in the surrounding streets is applied parking zone payment (zone 2). Several public transport stop in the close surroundings makes this part easy available from all parts of the city. The ground floor of the center are numerous shops with retail and service industries, while the upper floors are offices. This business space is housed on the ground floor, air-conditioned and organized as open space and could be designed according the clients needs. There are two large mutually connected offices each with one entrance from the hallway. The building is well maintained with security service 24/7. Suitable for variety of business activities.