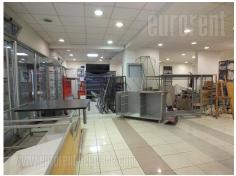

The business premise is located in the business and shopping center in the city center near the building of Politika and the Belgrade Youth Center. The center has entrances from two very busy streets with a high frequency of pedestrians and traffic. Nearby is a public garage, while in the surrounding streets is applied parking zone payment (zone 2). Several public transport stop in the close surroundings makes this part easy available from all parts of the city. The ground floor of the center are numerous shops with retail and service industries, while the upper floors are offices. This business space is housed on the ground floor, air-conditioned and organized as open space and could be designed according the clients needs. There are two large mutually connected offices each with one entrance from the hallway. The building is well maintained with security service 24/7. Suitable for variety of business activities.