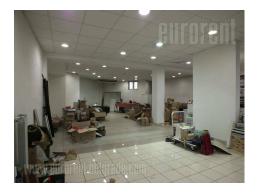

## #40097, Rent - Office space, Belgrade, TRG REPUBLIKE

TYPE OF OBJECT SURFACE AREA THE PRICE UTILIZATION COMMERCIAL BUILDING 180 m<sup>2</sup> **CHECK AVAILABILITY** €1,800 OFFICE THE BIGGEST OFFICE THE FLOOR 2 **GROUND FLOOR** 170 (P) UNFURNI

The business premise is located in the business and shopping center in the city center near the building of Politika and the Belgrade Youth Center. The center has entrances from two very busy streets with a high frequency of pedestrians and traffic. Nearby is a public garage, while in the surrounding streets is applied parking zone payment (zone 2). Several public transport stop in the close surroundings makes this part easy available from all parts of the city. The ground floor of the center are numerous shops with retail and service industries, while the upper floors are offices. This business space is housed on the ground floor, air-conditioned and organized as open space and could be designed according the clients needs. There are two large mutually connected offices each with one entrance from the hallway. The building is well maintained with security service 24/7. Suitable for variety of business activities.