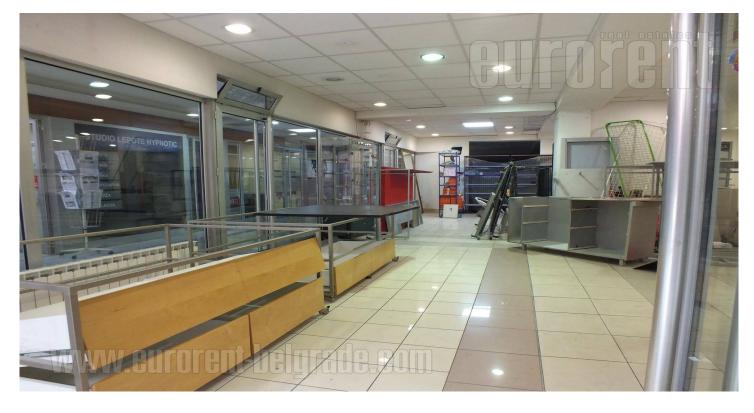

The business premise is located in the business and shopping center in the city center near the building of Politika and the Belgrade Youth Center. The center has entrances from two very busy streets with a high frequency of pedestrians and traffic. Nearby is a public garage, while in the surrounding streets is applied parking zone payment (zone 2). Several public transport stop in the close surroundings makes this part easy available from all parts of the city. The ground floor of the center are numerous shops with retail and service industries, while the upper floors are offices. This business space is housed on the ground floor, air-conditioned and organized as open space and could be designed according the clients needs. There are two large mutually connected offices each with one entrance from the hallway. The building is well maintained with security service 24/7. Suitable for variety of business activities.