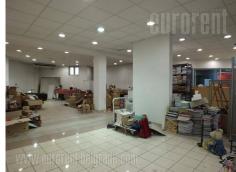

## #40097, Rent - Office space, Belgrade, TRG REPUBLIKE

TYPE OF OBJECT SURFACE AREA THE PRICE UTILIZATION COMMERCIAL BUILDING 180 m<sup>2</sup> **CHECK AVAILABILITY** €1,800 OFFICE THE BIGGEST OFFICE THE FLOOR 2 **GROUND FLOOR** 170 (P) UNFURNI

The business premise is located in the business and shopping center in the city center near the building of Politika and the Belgrade Youth Center. The center has entrances from two very busy streets with a high frequency of pedestrians and traffic. Nearby is a public garage, while in the surrounding streets is applied parking zone payment (zone 2). Several public transport stop in the close surroundings makes this part easy available from all parts of the city. The ground floor of the center are numerous shops with retail and service industries, while the upper floors are offices. This business space is housed on the ground floor, air-conditioned and organized as open space and could be designed according the clients needs. There are two large mutually connected offices each with one entrance from the hallway. The building is well maintained with security service 24/7. Suitable for variety of business activities.