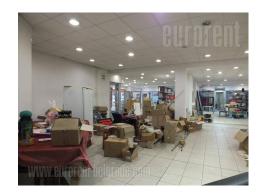

## #40097, Rent - Office space, Belgrade, TRG REPUBLIKE

TYPE OF OBJECT SURFACE AREA THE PRICE UTILIZATION COMMERCIAL BUILDING 180 m<sup>2</sup> **CHECK AVAILABILITY** €1,800 OFFICE THE BIGGEST OFFICE THE FLOOR 2 **GROUND FLOOR** 170 (P) UNFURNI

The business premise is located in the business and shopping center in the city center near the building of Politika and the Belgrade Youth Center. The center has entrances from two very busy streets with a high frequency of pedestrians and traffic. Nearby is a public garage, while in the surrounding streets is applied parking zone payment (zone 2). Several public transport stop in the close surroundings makes this part easy available from all parts of the city. The ground floor of the center are numerous shops with retail and service industries, while the upper floors are offices. This business space is housed on the ground floor, air-conditioned and organized as open space and could be designed according the clients needs. There are two large mutually connected offices each with one entrance from the hallway. The building is well maintained with security service 24/7. Suitable for variety of business activities.