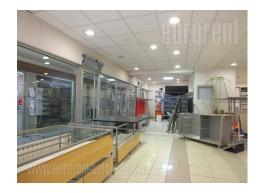

The business premise is located in the business and shopping center in the city center near the building of Politika and the Belgrade Youth Center. The center has entrances from two very busy streets with a high frequency of pedestrians and traffic. Nearby is a public garage, while in the surrounding streets is applied parking zone payment (zone 2). Several public transport stop in the close surroundings makes this part easy available from all parts of the city. The ground floor of the center are numerous shops with retail and service industries, while the upper floors are offices. This business space is housed on the ground floor, air-conditioned and organized as open space and could be designed according the clients needs. There are two large mutually connected offices each with one entrance from the hallway. The building is well maintained with security service 24/7. Suitable for variety of business activities.