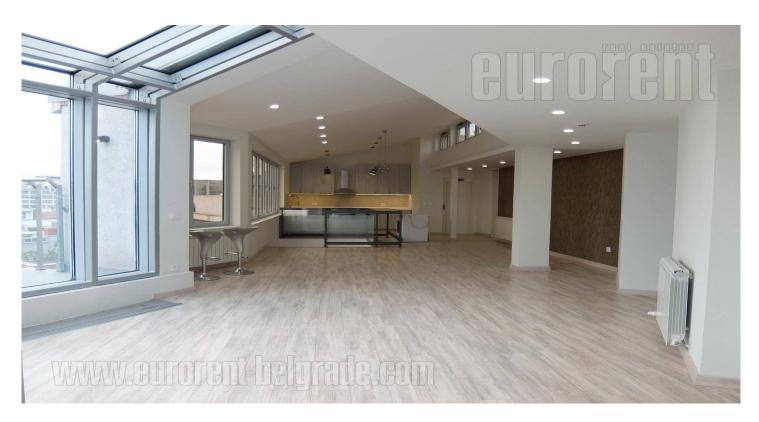

An excellent penthouse is located within a modern complex in the city center. The building has beautifully maintained yard with children's park, access ramps and security service. The building has two elevators, one of which leads directly into the living room of this apartment. The apartment is spread over two levels. At the upper level, is a modern, open living room interconnected with a kitchen. Large window surfaces provide fantastic view of the city from the interior of the living room. Two terraces could be accessed from the living room, one of which is spacious on the rooftop. At this level there is one separate bedroom with bathroom of it own and a separate toilet. Interesting shape of the space, interesting lighting and other interior details additionally contribute to the attractiveness of the apartment. The lower level consists of one central room and two separate rooms with own bathrooms and wardrobes. Modern materials, nice ceramics in the bathrooms, excellent parquet and quality equipment in kitchen are used for decoration of the apartment. In the basement, one parking space in the mutuall garage is at disposal at additional price. Suitable for life of a modern man as well as for quiet business activity.