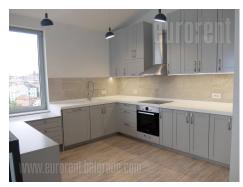

An excellent penthouse is located within a modern complex in the city center. The building has beautifully maintained yard with children's park, access ramps and security service. The building has two elevators, one of which leads directly into the living room of this apartment. The apartment is spread over two levels. At the upper level, is a modern, open living room interconnected with a kitchen. Large window surfaces provide fantastic view of the city from the interior of the living room. Two terraces could be accessed from the living room, one of which is spacious on the rooftop. At this level there is one separate bedroom with bathroom of it own and a separate toilet. Interesting shape of the space, interesting lighting and other interior details additionally contribute to the attractiveness of the apartment. The lower level consists of one central room and two separate rooms with own bathrooms and wardrobes. Modern materials, nice ceramics in the bathrooms, excellent parquet and quality equipment in kitchen are used for decoration of the apartment. In the basement, one parking space in the mutuall garage is at disposal at additional price. Suitable for life of a modern man as well as for quiet business activity.