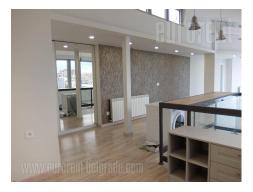

An excellent penthouse is located within a modern complex in the city center. The building has beautifully maintained yard with children's park, access ramps and security service. The building has two elevators, one of which leads directly into the living room of this apartment. The apartment is spread over two levels. At the upper level, is a modern, open living room interconnected with a kitchen. Large window surfaces provide fantastic view of the city from the interior of the living room. Two terraces could be accessed from the living room, one of which is spacious on the rooftop. At this level there is one separate bedroom with bathroom of it own and a separate toilet. Interesting shape of the space, interesting lighting and other interior details additionally contribute to the attractiveness of the apartment. The lower level consists of one central room and two separate rooms with own bathrooms and wardrobes. Modern materials, nice ceramics in the bathrooms, excellent parquet and quality equipment in kitchen are used for decoration of the apartment. In the basement, one parking space in the mutuall garage is at disposal at additional price. Suitable for life of a modern man as well as for quiet business activity.