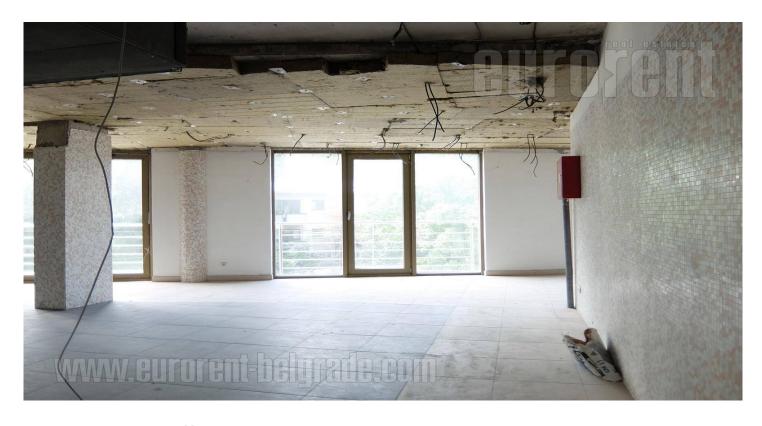

Very good office premise placed in newer business building in Dedinje area close to Dragisa Misovic hospital and in a street with high frequency of traffic. The building has parking space, two entrances - one main entrance and another in the back. The premise is organized as open space without dividing walls. Two toilets are at disposal as well. One side of the premise is covered with window surfaces overlooking the greenery. Space could be adapted to variety of business needs. There is independent system of heating and cooling in the building. Suitable for variety of business activities. Nice cafe shop with a beautiful terrace is disposal as well.