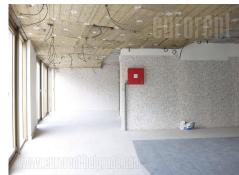

Very good office premise placed in newer business building in Dedinje area close to Dragisa Misovic hospital and in a street with high frequency of traffic. The building has parking space, two entrances - one main entrance and another in the back. The premise is organized as open space without dividing walls. Two toilets are at disposal as well. One side of the premise is covered with window surfaces overlooking the greenery. Space could be adapted to variety of business needs. There is independent system of heating and cooling in the building. Suitable for variety of business activities. Nice cafe shop with a beautiful terrace is disposal as well.