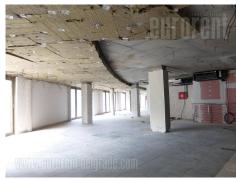

## #40091, Rent - Office space, Belgrade, DEDINJE

| TYPE OF OB | RCIAL BUI | LDING           | SURFACE AREA 260 m²    |   |   | THE PRICE |     |          | UTILIZATION CHECK AVAILABILITY |          |  |
|------------|-----------|-----------------|------------------------|---|---|-----------|-----|----------|--------------------------------|----------|--|
| OFFICE 1   |           |                 | THE BIGGEST OFFICE 250 |   |   | THE FLOOR |     |          |                                |          |  |
| UNFURNI    | GREJ_F    | -<br>sss<br>YES | 0                      | 2 | 0 | 0<br>E    | YES | ſĠ<br>NO | NO NO                          | (P)<br>1 |  |

Very good office premise placed in newer business building in Dedinje area close to Dragisa Misovic hospital and in a street with high frequency of traffic. The building has parking space, two entrances - one main entrance and another in the back. The premise is organized as open space without dividing walls. Two toilets are at disposal as well. One side of the premise is covered with window surfaces overlooking the greenery. Space could be adapted to variety of business needs. There is independent system of heating and cooling in the building. Suitable for variety of business activities. Nice cafe shop with a beautiful terrace is disposal as well.