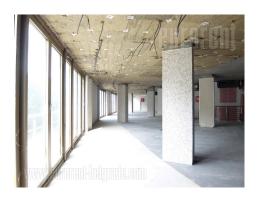

Very good office premise placed in newer business building in Dedinje area close to Dragisa Misovic hospital and in a street with high frequency of traffic. The building has parking space, two entrances - one main entrance and another in the back. The premise is organized as open space without dividing walls. Two toilets are at disposal as well. One side of the premise is covered with window surfaces overlooking the greenery. Space could be adapted to variety of business needs. There is independent system of heating and cooling in the building. Suitable for variety of business activities. Nice cafe shop with a beautiful terrace is disposal as well.