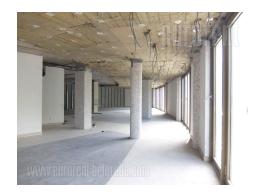

Very good office premise placed in newer business building in Dedinje area close to Dragisa Misovic hospital and in a street with high frequency of traffic. The building has parking space, two entrances - one main entrance and another in the back. The premise is organized as open space without dividing walls. Two toilets are at disposal as well. One side of the premise is covered with window surfaces overlooking the greenery. Space could be adapted to variety of business needs. There is independent system of heating and cooling in the building. Suitable for variety of business activities. Nice cafe shop with a beautiful terrace is disposal as well.