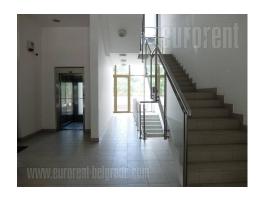

Very good office premise placed in newer business building in Dedinje area close to Dragisa Misovic hospital and in a street with high frequency of traffic. The building has parking space, two entrances - one main entrance and another in the back. The premise is organized as open space without dividing walls. Two toilets are at disposal as well. One side of the premise is covered with window surfaces overlooking the greenery. Space could be adapted to variety of business needs. There is independent system of heating and cooling in the building. Suitable for variety of business activities. Nice cafe shop with a beautiful terrace is disposal as well.