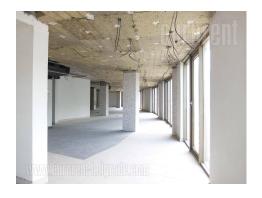

Very good office premise placed in newer business building in Dedinje area close to Dragisa Misovic hospital and in a street with high frequency of traffic. The building has parking space, two entrances - one main entrance and another in the back. The premise is organized as open space without dividing walls. Two toilets are at disposal as well. One side of the premise is covered with window surfaces overlooking the greenery. Space could be adapted to variety of business needs. There is independent system of heating and cooling in the building. Suitable for variety of business activities. Nice cafe shop with a beautiful terrace is disposal as well.