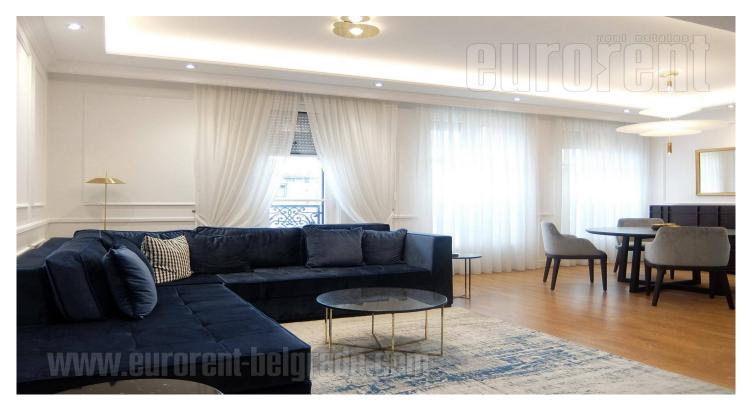

Luxurious apartment in a new building, situated in the heart of the city center, close to pedestrian zone, Kalemegdan park, as well as numerous shops of branded goods, cafes and restaurants. An excellent position for anyone who wants to be in the city's urban history. Exquisite exterior of the classical style, with wrought-iron details, reduced elegant lines, makes this building more than unique. At the entrance there is a reception desk, while the garage is on level -1. The apartment is housed on the fifth floor, it is characterized by its functional structure and abundance of light. The interior is very pleasant, fresh, with a new modern furniture, high quality ceramics, appliances and lighting. The apartment consists of a living room interconnected with a dining room and a kitchen, which is separated with a glass wall. The main bedroom could be reached from the living room, and has its own bathroom with a bathtub and wardrobe. Entrance hallway leads to the second bedroom and bathroom with a shower, as well as a separate utility room with washing machine and dryer, as well as a central vacuum cleaner. The complete technique is high quality, and the apartment is also fully furnished, ready for comfortable life. The interior is modern, in pastel shades, and details that contribute to comfort. Ideal for a single person or a couple. There is one parking space in the garage of the building, suitable