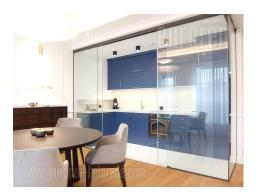

Luxurious apartment in a new building, situated in the heart of the city center, close to pedestrian zone, Kalemegdan park, as well as numerous shops of branded goods, cafes and restaurants. An excellent position for anyone who wants to be in the city's urban history. Exquisite exterior of the classical style, with wrought-iron details, reduced elegant lines, makes this building more than unique. At the entrance there is a reception desk, while the garage is on level -1. The apartment is housed on the fifth floor, it is characterized by its functional structure and abundance of light. The interior is very pleasant, fresh, with a new modern furniture, high quality ceramics, appliances and lighting. The apartment consists of a living room interconnected with a dining room and a kitchen, which is separated with a glass wall. The main bedroom could be reached from the living room, and has its own bathroom with a bathtub and wardrobe. Entrance hallway leads to the second bedroom and bathroom with a shower, as well as a separate utility room with washing machine and dryer, as well as a central vacuum cleaner. The complete technique is high quality, and the apartment is also fully furnished, ready for comfortable life. The interior is modern, in pastel shades, and details that contribute to comfort. Ideal for a single person or a couple. There is one parking space in the garage of the building, suitable