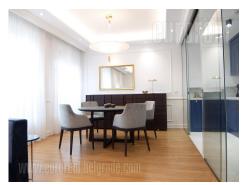

Luxurious apartment in a new building, situated in the heart of the city center, close to pedestrian zone, Kalemegdan park, as well as numerous shops of branded goods, cafes and restaurants. An excellent position for anyone who wants to be in the city's urban history. Exquisite exterior of the classical style, with wrought-iron details, reduced elegant lines, makes this building more than unique. At the entrance there is a reception desk, while the garage is on level -1. The apartment is housed on the fifth floor, it is characterized by its functional structure and abundance of light. The interior is very pleasant, fresh, with a new modern furniture, high quality ceramics, appliances and lighting. The apartment consists of a living room interconnected with a dining room and a kitchen, which is separated with a glass wall. The main bedroom could be reached from the living room, and has its own bathroom with a bathtub and wardrobe. Entrance hallway leads to the second bedroom and bathroom with a shower, as well as a separate utility room with washing machine and dryer, as well as a central vacuum cleaner. The complete technique is high quality, and the apartment is also fully furnished, ready for comfortable life. The interior is modern, in pastel shades, and details that contribute to comfort. Ideal for a single person or a couple. There is one parking space in the garage of the building, suitable