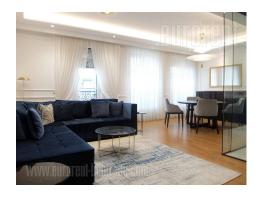

Luxurious apartment in a new building, situated in the heart of the city center, close to pedestrian zone, Kalemegdan park, as well as numerous shops of branded goods, cafes and restaurants. An excellent position for anyone who wants to be in the city's urban history. Exquisite exterior of the classical style, with wrought-iron details, reduced elegant lines, makes this building more than unique. At the entrance there is a reception desk, while the garage is on level -1. The apartment is housed on the fifth floor, it is characterized by its functional structure and abundance of light. The interior is very pleasant, fresh, with a new modern furniture, high quality ceramics, appliances and lighting. The apartment consists of a living room interconnected with a dining room and a kitchen, which is separated with a glass wall. The main bedroom could be reached from the living room, and has its own bathroom with a bathtub and wardrobe. Entrance hallway leads to the second bedroom and bathroom with a shower, as well as a separate utility room with washing machine and dryer, as well as a central vacuum cleaner. The complete technique is high quality, and the apartment is also fully furnished, ready for comfortable life. The interior is modern, in pastel shades, and details that contribute to comfort. Ideal for a single person or a couple. There is one parking space in the garage of the building, suitable