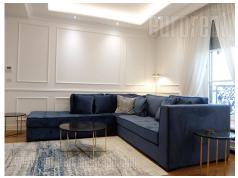

Luxurious apartment in a new building, situated in the heart of the city center, close to pedestrian zone, Kalemegdan park, as well as numerous shops of branded goods, cafes and restaurants. An excellent position for anyone who wants to be in the city's urban history. Exquisite exterior of the classical style, with wrought-iron details, reduced elegant lines, makes this building more than unique. At the entrance there is a reception desk, while the garage is on level -1. The apartment is housed on the fifth floor, it is characterized by its functional structure and abundance of light. The interior is very pleasant, fresh, with a new modern furniture, high quality ceramics, appliances and lighting. The apartment consists of a living room interconnected with a dining room and a kitchen, which is separated with a glass wall. The main bedroom could be reached from the living room, and has its own bathroom with a bathtub and wardrobe. Entrance hallway leads to the second bedroom and bathroom with a shower, as well as a separate utility room with washing machine and dryer, as well as a central vacuum cleaner. The complete technique is high quality, and the apartment is also fully furnished, ready for comfortable life. The interior is modern, in pastel shades, and details that contribute to comfort. Ideal for a single person or a couple. There is one parking space in the garage of the building, suitable