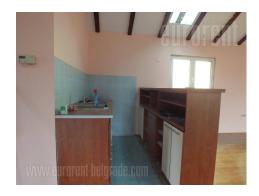

Warehouse unit located in Zemun in vicinity of Prvomajska street. It has a separated entrance and a paved 10 acre plot. Warehouse occupies 300 m<sup>2</sup> on ground floor, with ceiling height of 6m. There is an epoxy coating on the floor. Equipped kitchen and bathroom. It has large entrance doors with dimensions 4,5 x 5. On the first floor there is 300 m<sup>2</sup> of open space with kitchen and bathroom. Ground floor is connected to the first floor with a cargo elevator with 2,5t capacity, so space could be used as convenience warehouse.