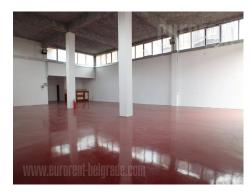

Warehouse unit located in Zemun in vicinity of Prvomajska street. It has a separated entrance and a paved 10 acre plot. Warehouse occupies 300 m<sup>2</sup> on ground floor, with ceiling height of 6m. There is an epoxy coating on the floor. Equipped kitchen and bathroom. It has large entrance doors with dimensions 4,5 x 5. On the first floor there is 300 m<sup>2</sup> of open space with kitchen and bathroom. Ground floor is connected to the first floor with a cargo elevator with 2,5t capacity, so space could be used as convenience warehouse.