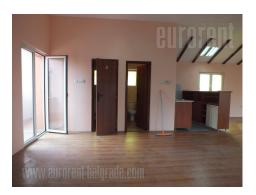

Warehouse unit located in Zemun in vicinity of Prvomajska street. It has a separated entrance and a paved 10 acre plot. Warehouse occupies 300 m<sup>2</sup> on ground floor, with ceiling height of 6m. There is an epoxy coating on the floor. Equipped kitchen and bathroom. It has large entrance doors with dimensions 4,5 x 5. On the first floor there is 300 m<sup>2</sup> of open space with kitchen and bathroom. Ground floor is connected to the first floor with a cargo elevator with 2,5t capacity, so space could be used as convenience warehouse.