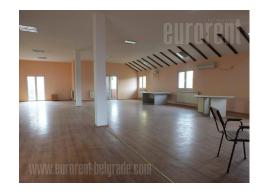

Warehouse unit located in Zemun in vicinity of Prvomajska street. It has a separated entrance and a paved 10 acre plot. Warehouse occupies 300 m<sup>2</sup> on ground floor, with ceiling height of 6m. There is an epoxy coating on the floor. Equipped kitchen and bathroom. It has large entrance doors with dimensions 4,5 x 5. On the first floor there is 300 m<sup>2</sup> of open space with kitchen and bathroom. Ground floor is connected to the first floor with a cargo elevator with 2,5t capacity, so space could be used as convenience warehouse.