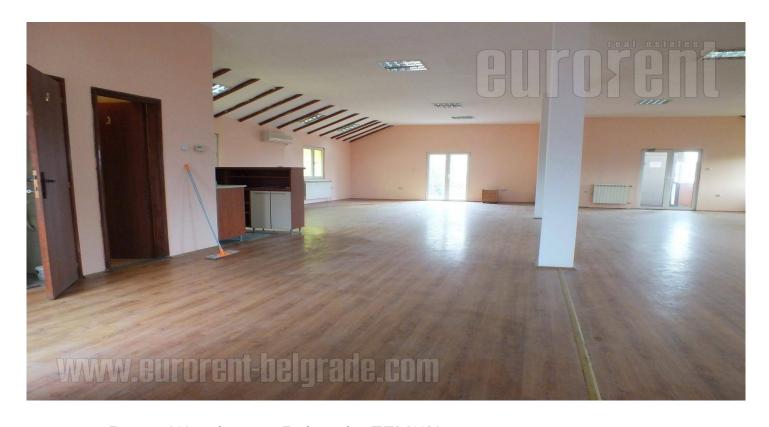

Warehouse unit located in Zemun in vicinity of Prvomajska street. It has a separated entrance and a paved 10 acre plot. Warehouse occupies 300 m<sup>2</sup> on ground floor, with ceiling height of 6m. There is an epoxy coating on the floor. Equipped kitchen and bathroom. It has large entrance doors with dimensions 4,5 x 5. On the first floor there is 300 m<sup>2</sup> of open space with kitchen and bathroom. Ground floor is connected to the first floor with a cargo elevator with 2,5t capacity, so space could be used as convenience warehouse.