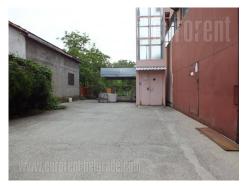

Warehouse unit located in Zemun in vicinity of Prvomajska street. It has a separated entrance and a paved 10 acre plot. Warehouse occupies 300 m<sup>2</sup> on ground floor, with ceiling height of 6m. There is an epoxy coating on the floor. Equipped kitchen and bathroom. It has large entrance doors with dimensions 4,5 x 5. On the first floor there is 300 m<sup>2</sup> of open space with kitchen and bathroom. Ground floor is connected to the first floor with a cargo elevator with 2,5t capacity, so space could be used as convenience warehouse.