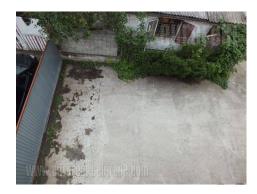

Warehouse unit located in Zemun in vicinity of Prvomajska street. It has a separated entrance and a paved 10 acre plot. Warehouse occupies 300 m<sup>2</sup> on ground floor, with ceiling height of 6m. There is an epoxy coating on the floor. Equipped kitchen and bathroom. It has large entrance doors with dimensions 4,5 x 5. On the first floor there is 300 m<sup>2</sup> of open space with kitchen and bathroom. Ground floor is connected to the first floor with a cargo elevator with 2,5t capacity, so space could be used as convenience warehouse.