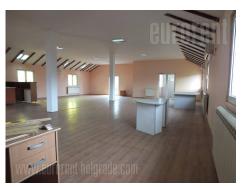

Warehouse unit located in Zemun in vicinity of Prvomajska street. It has a separated entrance and a paved 10 acre plot. Warehouse occupies 300 m<sup>2</sup> on ground floor, with ceiling height of 6m. There is an epoxy coating on the floor. Equipped kitchen and bathroom. It has large entrance doors with dimensions 4,5 x 5. On the first floor there is 300 m<sup>2</sup> of open space with kitchen and bathroom. Ground floor is connected to the first floor with a cargo elevator with 2,5t capacity, so space could be used as convenience warehouse.