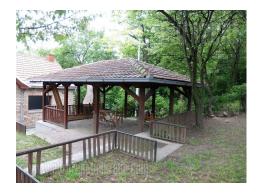

## #40079, Rent - House, Belgrade, ZVEZDARA

A house is located in a very quiet part of Zvezdara, on the edge of the forest next to the bus roundabout, at only ten minutes driving distance from Bogoslovija, the Bulevar kralja Aleksandrar and Cvetko green-market. It spreads over a plot of 8 acres and is surrounded on one side by the forest, and on the other side with houses overlooking the Danube and Pancevo. Large front yard is cascade organized with a nicely decorated approach, large gazebo and built barbecue. Small fences, a combination of wood and brick make this spacious yard a very romantic ambience. The house is small with an apartment on the ground floor and a studio apartment of 30 m<sup>2</sup> in the basement that exits to the back of the yard. On the ground floor there is a living room, two rooms, a bathroom with a shower cabin and a kitchen with a pantry. The whole house is well maintained, with quality parquet, carpentry and ceramics. It has a boiler room with a pellet heating boiler. One vehicle can be parked in the yard. The house is suitable for life. but it can also be used for business purposes.