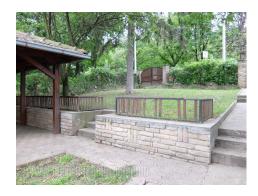

## #40079, Rent - House, Belgrade, ZVEZDARA

A house is located in a very quiet part of Zvezdara, on the edge of the forest next to the bus roundabout, at only ten minutes driving distance from Bogoslovija, the Bulevar kralja Aleksandrar and Cvetko green-market. It spreads over a plot of 8 acres and is surrounded on one side by the forest, and on the other side with houses overlooking the Danube and Pancevo. Large front yard is cascade organized with a nicely decorated approach, large gazebo and built barbecue. Small fences, a combination of wood and brick make this spacious yard a very romantic ambience. The house is small with an apartment on the ground floor and a studio apartment of 30 m<sup>2</sup> in the basement that exits to the back of the yard. On the ground floor there is a living room, two rooms, a bathroom with a shower cabin and a kitchen with a pantry. The whole house is well maintained, with quality parquet, carpentry and ceramics. It has a boiler room with a pellet heating boiler. One vehicle can be parked in the yard. The house is suitable for life. but it can also be used for business purposes.