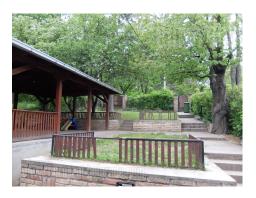

## #40079, Rent - House, Belgrade, ZVEZDARA

A house is located in a very quiet part of Zvezdara, on the edge of the forest next to the bus roundabout, at only ten minutes driving distance from Bogoslovija, the Bulevar kralja Aleksandrar and Cvetko green-market. It spreads over a plot of 8 acres and is surrounded on one side by the forest, and on the other side with houses overlooking the Danube and Pancevo. Large front yard is cascade organized with a nicely decorated approach, large gazebo and built barbecue. Small fences, a combination of wood and brick make this spacious yard a very romantic ambience. The house is small with an apartment on the ground floor and a studio apartment of 30 m<sup>2</sup> in the basement that exits to the back of the yard. On the ground floor there is a living room, two rooms, a bathroom with a shower cabin and a kitchen with a pantry. The whole house is well maintained, with quality parquet, carpentry and ceramics. It has a boiler room with a pellet heating boiler. One vehicle can be parked in the yard. The house is suitable for life. but it can also be used for business purposes.