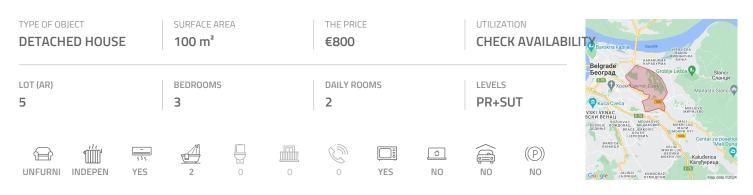

## #40079, Rent - House, Belgrade, ZVEZDARA

A house is located in a very quiet part of Zvezdara, on the edge of the forest next to the bus roundabout, at only ten minutes driving distance from Bogoslovija, the Bulevar kralja Aleksandrar and Cvetko green-market. It spreads over a plot of 8 acres and is surrounded on one side by the forest, and on the other side with houses overlooking the Danube and Pancevo. Large front yard is cascade organized with a nicely decorated approach, large gazebo and built barbecue. Small fences, a combination of wood and brick make this spacious yard a very romantic ambience. The house is small with an apartment on the ground floor and a studio apartment of 30 m<sup>2</sup> in the basement that exits to the back of the yard. On the ground floor there is a living room, two rooms, a bathroom with a shower cabin and a kitchen with a pantry. The whole house is well maintained, with quality parquet, carpentry and ceramics. It has a boiler room with a pellet heating boiler. One vehicle can be parked in the yard. The house is suitable for life. but it can also be used for business purposes.