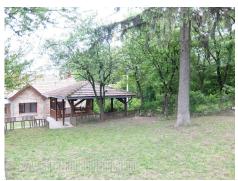

## #40079, Rent - House, Belgrade, ZVEZDARA

A house is located in a very quiet part of Zvezdara, on the edge of the forest next to the bus roundabout, at only ten minutes driving distance from Bogoslovija, the Bulevar kralja Aleksandrar and Cvetko green-market. It spreads over a plot of 8 acres and is surrounded on one side by the forest, and on the other side with houses overlooking the Danube and Pancevo. Large front yard is cascade organized with a nicely decorated approach, large gazebo and built barbecue. Small fences, a combination of wood and brick make this spacious yard a very romantic ambience. The house is small with an apartment on the ground floor and a studio apartment of 30 m<sup>2</sup> in the basement that exits to the back of the yard. On the ground floor there is a living room, two rooms, a bathroom with a shower cabin and a kitchen with a pantry. The whole house is well maintained, with quality parquet, carpentry and ceramics. It has a boiler room with a pellet heating boiler. One vehicle can be parked in the yard. The house is suitable for life. but it can also be used for business purposes.