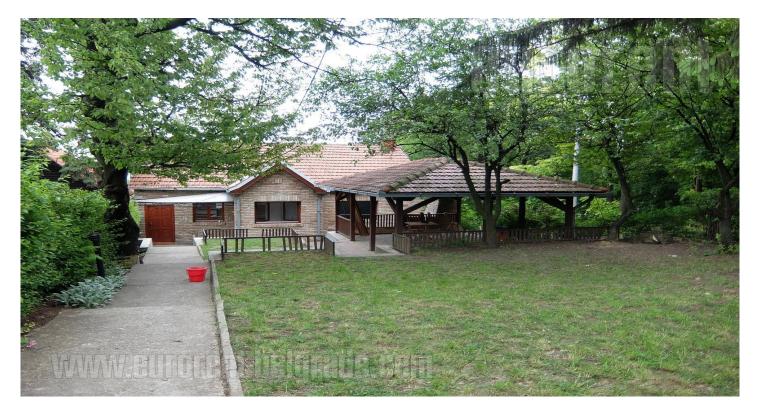

## #40079, Rent - House, Belgrade, ZVEZDARA

A house is located in a very quiet part of Zvezdara, on the edge of the forest next to the bus roundabout, at only ten minutes driving distance from Bogoslovija, the Bulevar kralja Aleksandrar and Cvetko green-market. It spreads over a plot of 8 acres and is surrounded on one side by the forest, and on the other side with houses overlooking the Danube and Pancevo. Large front yard is cascade organized with a nicely decorated approach, large gazebo and built barbecue. Small fences, a combination of wood and brick make this spacious yard a very romantic ambience. The house is small with an apartment on the ground floor and a studio apartment of 30 m<sup>2</sup> in the basement that exits to the back of the yard. On the ground floor there is a living room, two rooms, a bathroom with a shower cabin and a kitchen with a pantry. The whole house is well maintained, with quality parquet, carpentry and ceramics. It has a boiler room with a pellet heating boiler. One vehicle can be parked in the yard. The house is suitable for life. but it can also be used for business purposes.