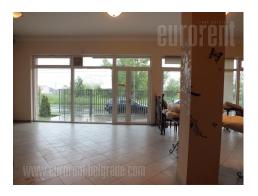

Retail unit, located in the ground floor of a residential house in Zemun settlement Altina. Positioned next to the main road, with large display window surfaces visible from the street, it represents ideal option for a show room or office space. Location is very busy and easily reachable for freight traffic. Public transport buses operate throughout the street, which allows easy access to employees or potential buyers and clients. Unit occupies one level, open space layout with separated restrooms. It has two entrances and could be divided into two areas with light walls. In front of the building there is reserved parking, as well as maintained