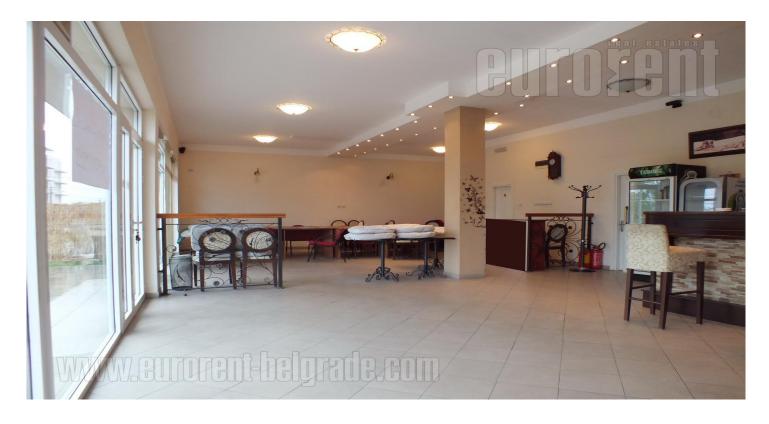

Retail unit, located in the ground floor of a residential house in Zemun settlement Altina. Positioned next to the main road, with large display window surfaces visible from the street, it represents ideal option for a show room or office space. Location is very busy and easily reachable for freight traffic. Public transport buses operate throughout the street, which allows easy access to employees or potential buyers and clients. Unit occupies one level, open space layout with separated restrooms. It has two entrances and could be divided into two areas with light walls. In front of the building there is reserved parking, as well as maintained