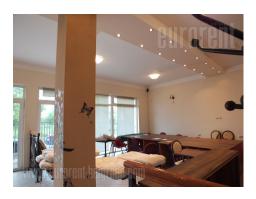

Retail unit, located in the ground floor of a residential house in Zemun settlement Altina. Positioned next to the main road, with large display window surfaces visible from the street, it represents ideal option for a show room or office space. Location is very busy and easily reachable for freight traffic. Public transport buses operate throughout the street, which allows easy access to employees or potential buyers and clients. Unit occupies one level, open space layout with separated restrooms. It has two entrances and could be divided into two areas with light walls. In front of the building there is reserved parking, as well as maintained