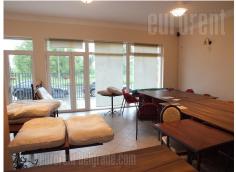

Retail unit, located in the ground floor of a residential house in Zemun settlement Altina. Positioned next to the main road, with large display window surfaces visible from the street, it represents ideal option for a show room or office space. Location is very busy and easily reachable for freight traffic. Public transport buses operate throughout the street, which allows easy access to employees or potential buyers and clients. Unit occupies one level, open space layout with separated restrooms. It has two entrances and could be divided into two areas with light walls. In front of the building there is reserved parking, as well as maintained