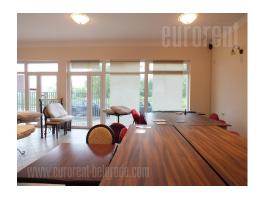

Retail unit, located in the ground floor of a residential house in Zemun settlement Altina. Positioned next to the main road, with large display window surfaces visible from the street, it represents ideal option for a show room or office space. Location is very busy and easily reachable for freight traffic. Public transport buses operate throughout the street, which allows easy access to employees or potential buyers and clients. Unit occupies one level, open space layout with separated restrooms. It has two entrances and could be divided into two areas with light walls. In front of the building there is reserved parking, as well as maintained