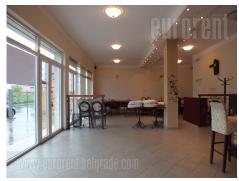

Retail unit, located in the ground floor of a residential house in Zemun settlement Altina. Positioned next to the main road, with large display window surfaces visible from the street, it represents ideal option for a show room or office space. Location is very busy and easily reachable for freight traffic. Public transport buses operate throughout the street, which allows easy access to employees or potential buyers and clients. Unit occupies one level, open space layout with separated restrooms. It has two entrances and could be divided into two areas with light walls. In front of the building there is reserved parking, as well as maintained