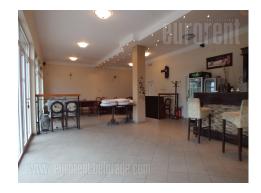

Retail unit, located in the ground floor of a residential house in Zemun settlement Altina. Positioned next to the main road, with large display window surfaces visible from the street, it represents ideal option for a show room or office space. Location is very busy and easily reachable for freight traffic. Public transport buses operate throughout the street, which allows easy access to employees or potential buyers and clients. Unit occupies one level, open space layout with separated restrooms. It has two entrances and could be divided into two areas with light walls. In front of the building there is reserved parking, as well as maintained