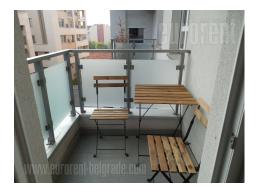

Modern apartment, housed in a brand new building with an elevator. Located in a quiet street in Zvezdara neighborhood, in vicinity of a busy boulevard and tram turntable. Easy access to main city traffic lines and public transport stops. There is a supermarket close by, several cafes and restaurants, as well as Bulevar kralja Aleksandra commercial zone. The apartment consists of a living room with dining area and a kitchen, which is fully equipped with appliances and elements. This room has an exit to a terrace. Entrance hallway leads to the bedroom and a bathroom with a bathtub and a washing machine. Living room has a comfortable sofa, while bedroom is equipped with a double bed and a closet. Beautiful, modern property, equipped with high quality furnishings, carpentry and ceramics. Suitable for one person or a couple.