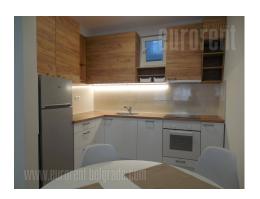

Modern apartment, housed in a brand new building with an elevator. Located in a quiet street in Zvezdara neighborhood, in vicinity of a busy boulevard and tram turntable. Easy access to main city traffic lines and public transport stops. There is a supermarket close by, several cafes and restaurants, as well as Bulevar kralja Aleksandra commercial zone. The apartment consists of a living room with dining area and a kitchen, which is fully equipped with appliances and elements. This room has an exit to a terrace. Entrance hallway leads to the bedroom and a bathroom with a bathtub and a washing machine. Living room has a comfortable sofa, while bedroom is equipped with a double bed and a closet. Beautiful, modern property, equipped with high quality furnishings, carpentry and ceramics. Suitable for one person or a couple.