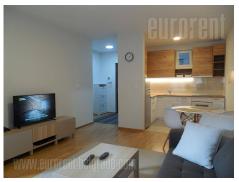

Modern apartment, housed in a brand new building with an elevator. Located in a quiet street in Zvezdara neighborhood, in vicinity of a busy boulevard and tram turntable. Easy access to main city traffic lines and public transport stops. There is a supermarket close by, several cafes and restaurants, as well as Bulevar kralja Aleksandra commercial zone. The apartment consists of a living room with dining area and a kitchen, which is fully equipped with appliances and elements. This room has an exit to a terrace. Entrance hallway leads to the bedroom and a bathroom with a bathtub and a washing machine. Living room has a comfortable sofa, while bedroom is equipped with a double bed and a closet. Beautiful, modern property, equipped with high quality furnishings, carpentry and ceramics. Suitable for one person or a couple.