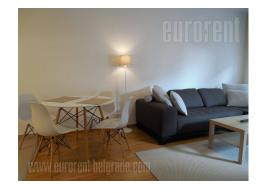

Modern apartment, housed in a brand new building with an elevator. Located in a quiet street in Zvezdara neighborhood, in vicinity of a busy boulevard and tram turntable. Easy access to main city traffic lines and public transport stops. There is a supermarket close by, several cafes and restaurants, as well as Bulevar kralja Aleksandra commercial zone. The apartment consists of a living room with dining area and a kitchen, which is fully equipped with appliances and elements. This room has an exit to a terrace. Entrance hallway leads to the bedroom and a bathroom with a bathtub and a washing machine. Living room has a comfortable sofa, while bedroom is equipped with a double bed and a closet. Beautiful, modern property, equipped with high quality furnishings, carpentry and ceramics. Suitable for one person or a couple.