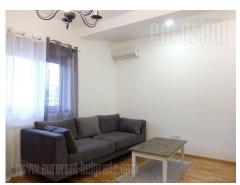

Attractive fully furnished apartment, located in the immediate vicinity of Ruzveltova Street and near the Vuk monument. New building, with an elevator. Very busy location, easily accessible from all parts of the city. The apartment is housed on the third floor and is oriented towards the building's backyard. It consists of hallway, living room with kitchen, dining area and an exit to a terrace. Sleeping block consists of two bedrooms, one of which has a double bed, while the other has two single beds. Bathroom has a shower cabin. The interior is equipped with new furniture, new ceramics, quality floors. Suitable for a couple or a family.