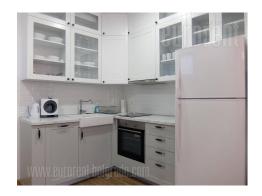

Attractive fully furnished apartment, located in the immediate vicinity of Ruzveltova Street and near the Vuk monument. New building, with an elevator. Very busy location, easily accessible from all parts of the city. The apartment is housed on the third floor and is oriented towards the building's backyard. It consists of hallway, living room with kitchen, dining area and an exit to a terrace. Sleeping block consists of two bedrooms, one of which has a double bed, while the other has two single beds. Bathroom has a shower cabin. The interior is equipped with new furniture, new ceramics, quality floors. Suitable for a couple or a family.