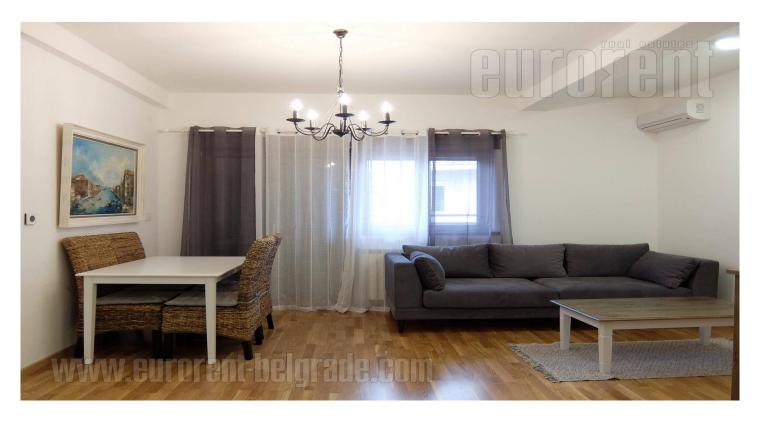

Attractive fully furnished apartment, located in the immediate vicinity of Ruzveltova Street and near the Vuk monument. New building, with an elevator. Very busy location, easily accessible from all parts of the city. The apartment is housed on the third floor and is oriented towards the building's backyard. It consists of hallway, living room with kitchen, dining area and an exit to a terrace. Sleeping block consists of two bedrooms, one of which has a double bed, while the other has two single beds. Bathroom has a shower cabin. The interior is equipped with new furniture, new ceramics, quality floors. Suitable for a couple or a family.