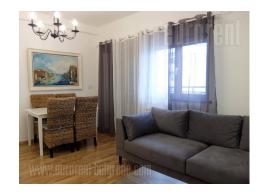

Attractive fully furnished apartment, located in the immediate vicinity of Ruzveltova Street and near the Vuk monument. New building, with an elevator. Very busy location, easily accessible from all parts of the city. The apartment is housed on the third floor and is oriented towards the building's backyard. It consists of hallway, living room with kitchen, dining area and an exit to a terrace. Sleeping block consists of two bedrooms, one of which has a double bed, while the other has two single beds. Bathroom has a shower cabin. The interior is equipped with new furniture, new ceramics, quality floors. Suitable for a couple or a family.