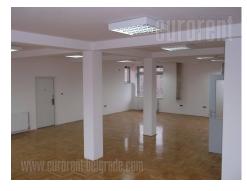

Busy street in a settlement, but in business surrounding. Easy access to a Ibarska magistrala (main road). New building of commercial use. It has video surveillance and parking in front of a building for two vehicles. The space consists of five rooms. One part is open space - the largest office of 120 m<sup>2</sup> and two toilets, while the other consists of four offices, two toilets and a bathroom. These two parts are mutually connected by doors and each part has entrance of its own. Bright and modern interior. Suitable for a variety of business activities.