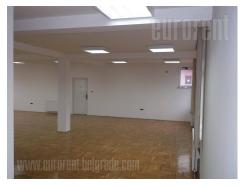

Busy street in a settlement, but in business surrounding. Easy access to a Ibarska magistrala (main road). New building of commercial use. It has video surveillance and parking in front of a building for two vehicles. The space consists of five rooms. One part is open space - the largest office of 120 m<sup>2</sup> and two toilets, while the other consists of four offices, two toilets and a bathroom. These two parts are mutually connected by doors and each part has entrance of its own. Bright and modern interior. Suitable for a variety of business activities.