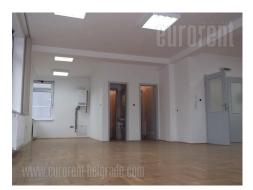

Busy street in a settlement, but in business surrounding. Easy access to a Ibarska magistrala (main road). New building of commercial use. It has video surveillance and parking in front of a building for two vehicles. The space consists of five rooms. One part is open space - the largest office of 120 m<sup>2</sup> and two toilets, while the other consists of four offices, two toilets and a bathroom. These two parts are mutually connected by doors and each part has entrance of its own. Bright and modern interior. Suitable for a variety of business activities.