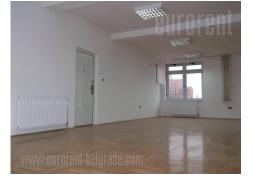

Busy street in a settlement, but in business surrounding. Easy access to a Ibarska magistrala (main road). New building of commercial use. It has video surveillance and parking in front of a building for two vehicles. The space consists of five rooms. One part is open space - the largest office of 120 m<sup>2</sup> and two toilets, while the other consists of four offices, two toilets and a bathroom. These two parts are mutually connected by doors and each part has entrance of its own. Bright and modern interior. Suitable for a variety of business activities.