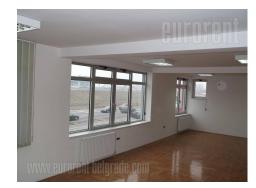

Busy street in a settlement, but in business surrounding. Easy access to a Ibarska magistrala (main road). New building of commercial use. It has video surveillance and parking in front of a building for two vehicles. The space consists of five rooms. One part is open space - the largest office of 120 m<sup>2</sup> and two toilets, while the other consists of four offices, two toilets and a bathroom. These two parts are mutually connected by doors and each part has entrance of its own. Bright and modern interior. Suitable for a variety of business activities.