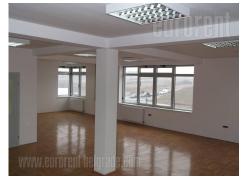

Busy street in a settlement, but in business surrounding. Easy access to a Ibarska magistrala (main road). New building of commercial use. It has video surveillance and parking in front of a building for two vehicles. The space consists of five rooms. One part is open space - the largest office of 120 m<sup>2</sup> and two toilets, while the other consists of four offices, two toilets and a bathroom. These two parts are mutually connected by doors and each part has entrance of its own. Bright and modern interior. Suitable for a variety of business activities.