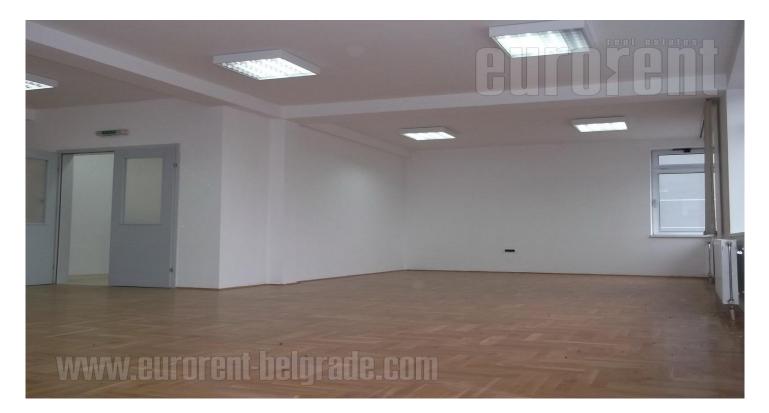

Busy street in a settlement, but in business surrounding. Easy access to a Ibarska magistrala (main road). New building of commercial use. It has video surveillance and parking in front of a building for two vehicles. The space consists of five rooms. One part is open space - the largest office of 120 m<sup>2</sup> and two toilets, while the other consists of four offices, two toilets and a bathroom. These two parts are mutually connected by doors and each part has entrance of its own. Bright and modern interior. Suitable for a variety of business activities.