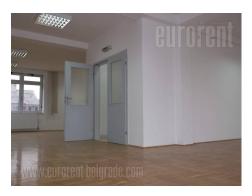

Busy street in a settlement, but in business surrounding. Easy access to a Ibarska magistrala (main road). New building of commercial use. It has video surveillance and parking in front of a building for two vehicles. The space consists of five rooms. One part is open space - the largest office of 120 m<sup>2</sup> and two toilets, while the other consists of four offices, two toilets and a bathroom. These two parts are mutually connected by doors and each part has entrance of its own. Bright and modern interior. Suitable for a variety of business activities.