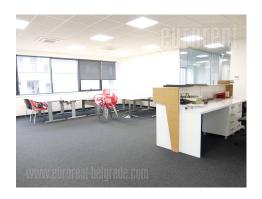

Business premises located in a new office building in vicinity of Piramida shopping center. High quality building which fulfills all necessary requirements for modern business management. Excellent connection to the city center, as well as other city areas. Space comprises of three floors (I+IV+V), with most of the space organized according to open layout concept, with several additional separated offices, except of the fourth floor which is divided into about 15 separated offices of different sizes. Each floor has a kitchen, several restrooms and an exit to a terrace. Heating and cooling is conducted through fan coil system. Building has 24/7 security service and video surveillance. In this neighborhood there are numerous cafes and fast food restaurants. Parking spaces in building's garage are charged additionally.