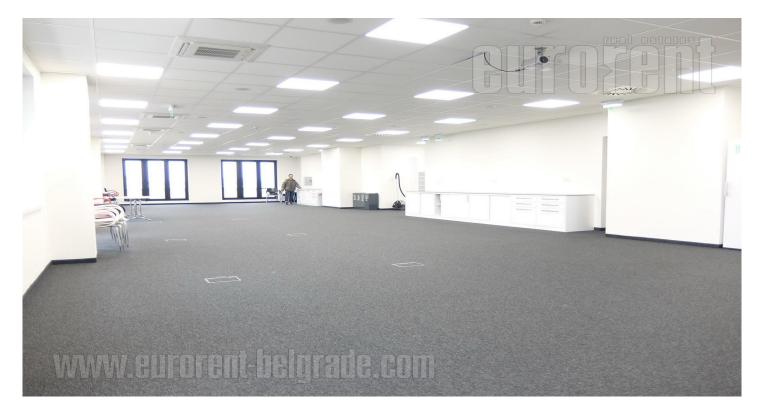

Business premises located in a new office building in vicinity of Piramida shopping center. High quality building which fulfills all necessary requirements for modern business management. Excellent connection to the city center, as well as other city areas. Space comprises of three floors (I+IV+V), with most of the space organized according to open layout concept, with several additional separated offices, except of the fourth floor which is divided into about 15 separated offices of different sizes. Each floor has a kitchen, several restrooms and an exit to a terrace. Heating and cooling is conducted through fan coil system. Building has 24/7 security service and video surveillance. In this neighborhood there are numerous cafes and fast food restaurants. Parking spaces in building's garage are charged additionally.