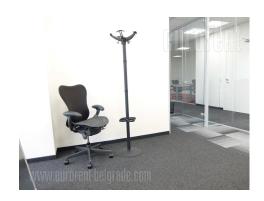

Business premises located in a new office building in vicinity of Piramida shopping center. High quality building which fulfills all necessary requirements for modern business management. Excellent connection to the city center, as well as other city areas. Space comprises of three floors (I+IV+V), with most of the space organized according to open layout concept, with several additional separated offices, except of the fourth floor which is divided into about 15 separated offices of different sizes. Each floor has a kitchen, several restrooms and an exit to a terrace. Heating and cooling is conducted through fan coil system. Building has 24/7 security service and video surveillance. In this neighborhood there are numerous cafes and fast food restaurants. Parking spaces in building's garage are charged additionally.