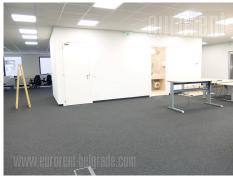

Business premises located in a new office building in vicinity of Piramida shopping center. High quality building which fulfills all necessary requirements for modern business management. Excellent connection to the city center, as well as other city areas. Space comprises of three floors (I+IV+V), with most of the space organized according to open layout concept, with several additional separated offices, except of the fourth floor which is divided into about 15 separated offices of different sizes. Each floor has a kitchen, several restrooms and an exit to a terrace. Heating and cooling is conducted through fan coil system. Building has 24/7 security service and video surveillance. In this neighborhood there are numerous cafes and fast food restaurants. Parking spaces in building's garage are charged additionally.