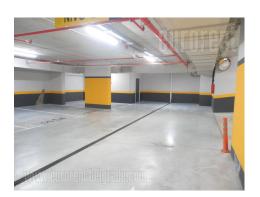

## #40053, Rent - Apartment, Belgrade, HRAM SVETOG SAVE

Beautiful property housed in a luxurious apartment building in immediate vicinity of St. Sava Temple. Attractive location, abundant with various commercial contents, such as cafes, restaurants, parks, shops, fitness centers.. Highway inclusion could be reached within five minute driving distance, while busy streets with public transport stops are within walking distance. The apartment consists of a spacious open layout living room with a kitchen and a terrace. Sleeping block has three bedrooms and two bathrooms. One of the bedrooms exits to a second terrace. The apartment has a utility /laundry room and a guest restroom. Modern interior, equipped with built in elements and appliances, luxurious lighting, as well as high quality carpentry and ceramics. Two parking spaces are available in building's garage. One of the additional benefits is a reception desk with physical security at the entrance, where every entry is kept in a registration book.