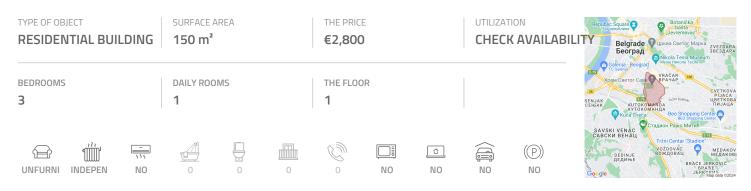

## #40053, Rent - Apartment, Belgrade, HRAM SVETOG SAVE

Beautiful property housed in a luxurious apartment building in immediate vicinity of St. Sava Temple. Attractive location, abundant with various commercial contents, such as cafes, restaurants, parks, shops, fitness centers.. Highway inclusion could be reached within five minute driving distance, while busy streets with public transport stops are within walking distance. The apartment consists of a spacious open layout living room with a kitchen and a terrace. Sleeping block has three bedrooms and two bathrooms. One of the bedrooms exits to a second terrace. The apartment has a utility /laundry room and a guest restroom. Modern interior, equipped with built in elements and appliances, luxurious lighting, as well as high quality carpentry and ceramics. Two parking spaces are available in building's garage. One of the additional benefits is a reception desk with physical security at the entrance, where every entry is kept in a registration book.