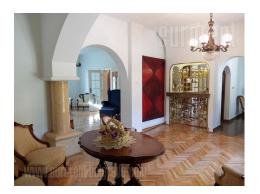

Beautiful, detached house, located at the edge of Zvezdara forest. Very well maintained property in excellent condition. It consists of two residential levels, basement and technical level. High ground floor features entrance hallway, double parlor, a spacious kitchen with dining area and a guest restroom. First floor features four bedrooms, three with private bathrooms, while fourth is currently being used as walk in wardrobe. This level has a spacious terrace, with access from the main bedroom. Basement has a pantry, and technical rooms where heating system is located. Very elegant interior in excellent condition. High quality parquet and carpentry, while entrance area and kitchen floors are granite. High ceiling and arches are unique characteristics of ground floor level. Large window surfaces allow abundance of natural light throughout the day. Upper floor has slanted ceiling and roof windows. Biggest advantage of this property is large land plot which occupies over 20 acres. Part of nicely maintained plot is in front of the house, while large part arranged as a park is behind it. Rich plant oasis is surrounded with natural green wall, which provides privacy in relation with neighboring houses. In it's center there is a long vine plant tunnel with a large table made of stone placed under it. Fariy tale environment which one can rarely see. Suitable for business premises specific clients who know how to appreciate and maintain these