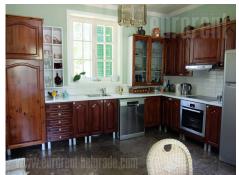

Beautiful, detached house, located at the edge of Zvezdara forest. Very well maintained property in excellent condition. It consists of two residential levels, basement and technical level. High ground floor features entrance hallway, double parlor, a spacious kitchen with dining area and a guest restroom. First floor features four bedrooms, three with private bathrooms, while fourth is currently being used as walk in wardrobe. This level has a spacious terrace, with access from the main bedroom. Basement has a pantry, and technical rooms where heating system is located. Very elegant interior in excellent condition. High quality parquet and carpentry, while entrance area and kitchen floors are granite. High ceiling and arches are unique characteristics of ground floor level. Large window surfaces allow abundance of natural light throughout the day. Upper floor has slanted ceiling and roof windows. Biggest advantage of this property is large land plot which occupies over 20 acres. Part of nicely maintained plot is in front of the house, while large part arranged as a park is behind it. Rich plant oasis is surrounded with natural green wall, which provides privacy in relation with neighboring houses. In it's center there is a long vine plant tunnel with a large table made of stone placed under it. Fariy tale environment which one can rarely see. Suitable for business premises specific clients who know how to appreciate and maintain these