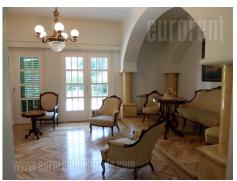

Beautiful, detached house, located at the edge of Zvezdara forest. Very well maintained property in excellent condition. It consists of two residential levels, basement and technical level. High ground floor features entrance hallway, double parlor, a spacious kitchen with dining area and a guest restroom. First floor features four bedrooms, three with private bathrooms, while fourth is currently being used as walk in wardrobe. This level has a spacious terrace, with access from the main bedroom. Basement has a pantry, and technical rooms where heating system is located. Very elegant interior in excellent condition. High quality parquet and carpentry, while entrance area and kitchen floors are granite. High ceiling and arches are unique characteristics of ground floor level. Large window surfaces allow abundance of natural light throughout the day. Upper floor has slanted ceiling and roof windows. Biggest advantage of this property is large land plot which occupies over 20 acres. Part of nicely maintained plot is in front of the house, while large part arranged as a park is behind it. Rich plant oasis is surrounded with natural green wall, which provides privacy in relation with neighboring houses. In it's center there is a long vine plant tunnel with a large table made of stone placed under it. Fariy tale environment which one can rarely see. Suitable for business premises specific clients who know how to appreciate and maintain these