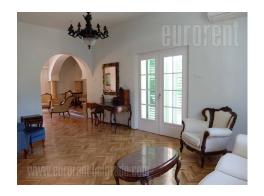

Beautiful, detached house, located at the edge of Zvezdara forest. Very well maintained property in excellent condition. It consists of two residential levels, basement and technical level. High ground floor features entrance hallway, double parlor, a spacious kitchen with dining area and a guest restroom. First floor features four bedrooms, three with private bathrooms, while fourth is currently being used as walk in wardrobe. This level has a spacious terrace, with access from the main bedroom. Basement has a pantry, and technical rooms where heating system is located. Very elegant interior in excellent condition. High quality parquet and carpentry, while entrance area and kitchen floors are granite. High ceiling and arches are unique characteristics of ground floor level. Large window surfaces allow abundance of natural light throughout the day. Upper floor has slanted ceiling and roof windows. Biggest advantage of this property is large land plot which occupies over 20 acres. Part of nicely maintained plot is in front of the house, while large part arranged as a park is behind it. Rich plant oasis is surrounded with natural green wall, which provides privacy in relation with neighboring houses. In it's center there is a long vine plant tunnel with a large table made of stone placed under it. Fariy tale environment which one can rarely see. Suitable for business premises specific clients who know how to appreciate and maintain these