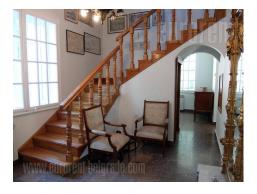

Beautiful, detached house, located at the edge of Zvezdara forest. Very well maintained property in excellent condition. It consists of two residential levels, basement and technical level. High ground floor features entrance hallway, double parlor, a spacious kitchen with dining area and a guest restroom. First floor features four bedrooms, three with private bathrooms, while fourth is currently being used as walk in wardrobe. This level has a spacious terrace, with access from the main bedroom. Basement has a pantry, and technical rooms where heating system is located. Very elegant interior in excellent condition. High quality parquet and carpentry, while entrance area and kitchen floors are granite. High ceiling and arches are unique characteristics of ground floor level. Large window surfaces allow abundance of natural light throughout the day. Upper floor has slanted ceiling and roof windows. Biggest advantage of this property is large land plot which occupies over 20 acres. Part of nicely maintained plot is in front of the house, while large part arranged as a park is behind it. Rich plant oasis is surrounded with natural green wall, which provides privacy in relation with neighboring houses. In it's center there is a long vine plant tunnel with a large table made of stone placed under it. Fariy tale environment which one can rarely see. Suitable for business premises specific clients who know how to appreciate and maintain these