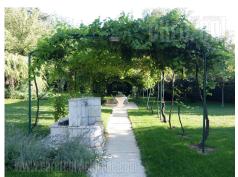

Beautiful, detached house, located at the edge of Zvezdara forest. Very well maintained property in excellent condition. It consists of two residential levels, basement and technical level. High ground floor features entrance hallway, double parlor, a spacious kitchen with dining area and a guest restroom. First floor features four bedrooms, three with private bathrooms, while fourth is currently being used as walk in wardrobe. This level has a spacious terrace, with access from the main bedroom. Basement has a pantry, and technical rooms where heating system is located. Very elegant interior in excellent condition. High quality parquet and carpentry, while entrance area and kitchen floors are granite. High ceiling and arches are unique characteristics of ground floor level. Large window surfaces allow abundance of natural light throughout the day. Upper floor has slanted ceiling and roof windows. Biggest advantage of this property is large land plot which occupies over 20 acres. Part of nicely maintained plot is in front of the house, while large part arranged as a park is behind it. Rich plant oasis is surrounded with natural green wall, which provides privacy in relation with neighboring houses. In it's center there is a long vine plant tunnel with a large table made of stone placed under it. Fariy tale environment which one can rarely see. Suitable for business premises specific clients who know how to appreciate and maintain these