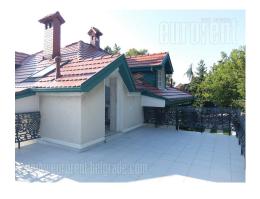

Beautiful, detached house, located at the edge of Zvezdara forest. Very well maintained property in excellent condition. It consists of two residential levels, basement and technical level. High ground floor features entrance hallway, double parlor, a spacious kitchen with dining area and a guest restroom. First floor features four bedrooms, three with private bathrooms, while fourth is currently being used as walk in wardrobe. This level has a spacious terrace, with access from the main bedroom. Basement has a pantry, and technical rooms where heating system is located. Very elegant interior in excellent condition. High quality parquet and carpentry, while entrance area and kitchen floors are granite. High ceiling and arches are unique characteristics of ground floor level. Large window surfaces allow abundance of natural light throughout the day. Upper floor has slanted ceiling and roof windows. Biggest advantage of this property is large land plot which occupies over 20 acres. Part of nicely maintained plot is in front of the house, while large part arranged as a park is behind it. Rich plant oasis is surrounded with natural green wall, which provides privacy in relation with neighboring houses. In it's center there is a long vine plant tunnel with a large table made of stone placed under it. Fariy tale environment which one can rarely see. Suitable for business premises specific clients who know how to appreciate and maintain these