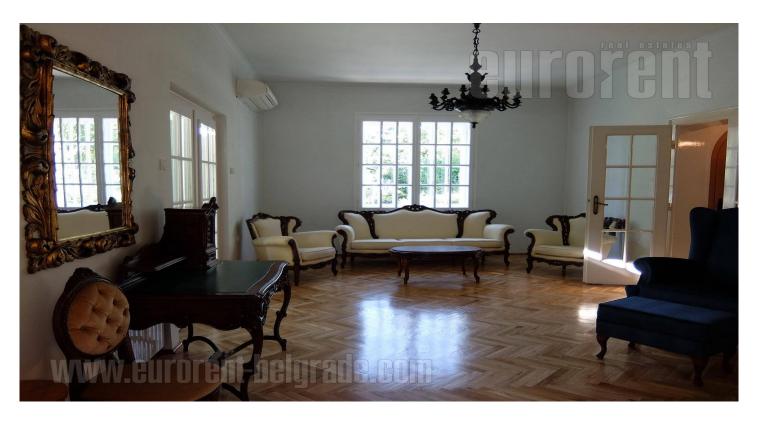

Beautiful, detached house, located at the edge of Zvezdara forest. Very well maintained property in excellent condition. It consists of two residential levels, basement and technical level. High ground floor features entrance hallway, double parlor, a spacious kitchen with dining area and a guest restroom. First floor features four bedrooms, three with private bathrooms, while fourth is currently being used as walk in wardrobe. This level has a spacious terrace, with access from the main bedroom. Basement has a pantry, and technical rooms where heating system is located. Very elegant interior in excellent condition. High quality parquet and carpentry, while entrance area and kitchen floors are granite. High ceiling and arches are unique characteristics of ground floor level. Large window surfaces allow abundance of natural light throughout the day. Upper floor has slanted ceiling and roof windows. Biggest advantage of this property is large land plot which occupies over 20 acres. Part of nicely maintained plot is in front of the house, while large part arranged as a park is behind it. Rich plant oasis is surrounded with natural green wall, which provides privacy in relation with neighboring houses. In it's center there is a long vine plant tunnel with a large table made of stone placed under it. Fariy tale environment which one can rarely see. Suitable for business premises specific clients who know how to appreciate and maintain these