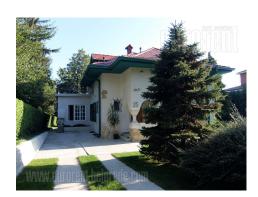

Beautiful, detached house, located at the edge of Zvezdara forest. Very well maintained property in excellent condition. It consists of two residential levels, basement and technical level. High ground floor features entrance hallway, double parlor, a spacious kitchen with dining area and a guest restroom. First floor features four bedrooms, three with private bathrooms, while fourth is currently being used as walk in wardrobe. This level has a spacious terrace, with access from the main bedroom. Basement has a pantry, and technical rooms where heating system is located. Very elegant interior in excellent condition. High quality parquet and carpentry, while entrance area and kitchen floors are granite. High ceiling and arches are unique characteristics of ground floor level. Large window surfaces allow abundance of natural light throughout the day. Upper floor has slanted ceiling and roof windows. Biggest advantage of this property is large land plot which occupies over 20 acres. Part of nicely maintained plot is in front of the house, while large part arranged as a park is behind it. Rich plant oasis is surrounded with natural green wall, which provides privacy in relation with neighboring houses. In it's center there is a long vine plant tunnel with a large table made of stone placed under it. Fariy tale environment which one can rarely see. Suitable for business premises specific clients who know how to appreciate and maintain these