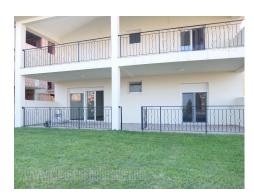

## #40045, Rent - House, Belgrade, JAJINCI

Detached house, located on 5 acre plot, next to Jajinci park, not far from the main road, within about 20 minute driving distance from the city center. Residential area with family houses, in vicinity of a grocery store and public transport stop. House has three levels and it is positioned within about 10m distance from the street, with a maintained parking area in front of it and outer staircase for first floor and loft. First level has a central entrance hallway, which leads into each room. It consists of a living room connected with dining area and a kitchen, as well as two bedrooms with a bathroom in between. Living room and one of the bedrooms have access to a porch, which further leads to the backyard covered in lawn. Outer staircase leads to the first floor with same layout, and from there inner stairace leads to the loft, which consists of two rooms and a bathroom, with slanted ceiling. Floors in the entire house are covered with high quality ceramics, with floor heating. Functional new property suitable both for residential and business purposes.