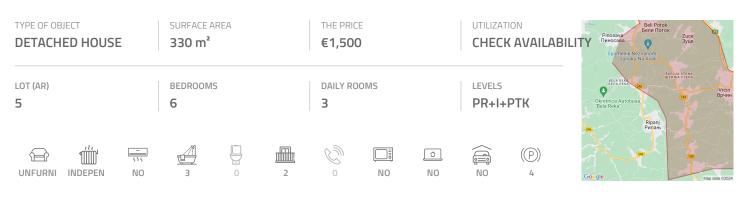

## #40045, Rent - House, Belgrade, JAJINCI

Detached house, located on 5 acre plot, next to Jajinci park, not far from the main road, within about 20 minute driving distance from the city center. Residential area with family houses, in vicinity of a grocery store and public transport stop. House has three levels and it is positioned within about 10m distance from the street, with a maintained parking area in front of it and outer staircase for first floor and loft. First level has a central entrance hallway, which leads into each room. It consists of a living room connected with dining area and a kitchen, as well as two bedrooms with a bathroom in between. Living room and one of the bedrooms have access to a porch, which further leads to the backyard covered in lawn. Outer staircase leads to the first floor with same layout, and from there inner stairace leads to the loft, which consists of two rooms and a bathroom, with slanted ceiling. Floors in the entire house are covered with high quality ceramics, with floor heating. Functional new property suitable both for residential and business purposes.