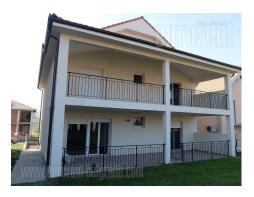

## #40045, Rent - House, Belgrade, JAJINCI

Detached house, located on 5 acre plot, next to Jajinci park, not far from the main road, within about 20 minute driving distance from the city center. Residential area with family houses, in vicinity of a grocery store and public transport stop. House has three levels and it is positioned within about 10m distance from the street, with a maintained parking area in front of it and outer staircase for first floor and loft. First level has a central entrance hallway, which leads into each room. It consists of a living room connected with dining area and a kitchen, as well as two bedrooms with a bathroom in between. Living room and one of the bedrooms have access to a porch, which further leads to the backyard covered in lawn. Outer staircase leads to the first floor with same layout, and from there inner stairace leads to the loft, which consists of two rooms and a bathroom, with slanted ceiling. Floors in the entire house are covered with high quality ceramics, with floor heating. Functional new property suitable both for residential and business purposes.