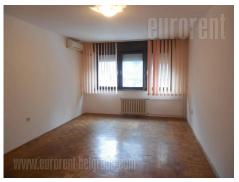

The apartment is situated in Veacar area, close to St Sava temple and Kalenic green-market. This location is well connected with other parts of the city by public transport, while highway inclusion is at only few minutes driving distance. The apartment is housed on the first floor of the nicely maintained building. It has two-side orientation, and functional layout: three rooms, two bathrooms, kitchen and two terraces. Suitable for quiet business activity.