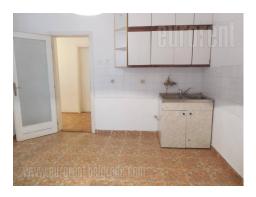

The apartment is situated in Veacar area, close to St Sava temple and Kalenic green-market. This location is well connected with other parts of the city by public transport, while highway inclusion is at only few minutes driving distance. The apartment is housed on the first floor of the nicely maintained building. It has two-side orientation, and functional layout: three rooms, two bathrooms, kitchen and two terraces. Suitable for quiet business activity.