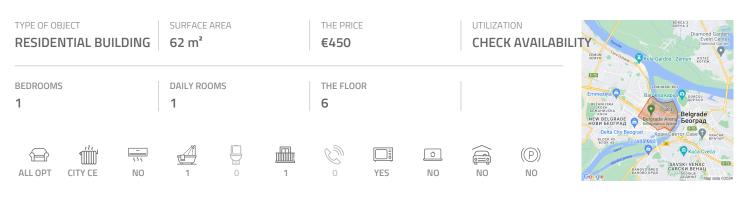

## #40024, Rent - Apartment, Belgrade, BLOK 29

Comfortable apartment in nice New Belgrade location, close to Arena. The traffic connection is very good both with city center and other parts of New Belgrade. Several stations of public transportation are at walking distance and lead to all parts of Belgrade. The apartment is housed on the sixth floor of well maintained building with an elevator. Central hallway leads to dining room from where one can enter to all other rooms. Layout is highly functional. Living room, bedroom, bathroom and separate kitchen area at disposal. Large living room is with an exit to a terrace overlooking the park. Kitchen is new and fully equipped with cupboards and appliances. Ideal for a single person or a couple.