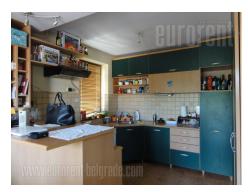

Two level apartment is placed in a quiet Vozdovac street, between Kumodraška street and Vojvode Stepe street. Vicinity of highway, Autokomanda roundabout and public transport station provide good connection with all parts of the city. The apartment is housed on the first floor in three-story house and has two-side orientation. Behind the house is a beautiful yard. The first level consists of a kitchen with dining room, living room with an exit to a terrace overlooking the street. Hallway leads to the private area with two bedrooms sharing the same terrace. Staircase lead to the upper level which contains bedroom with an exit to a terrace overlooking the yard, little hallway, and bathroom with a bathtub. The apartment has functional layout and could be rented with or without furniture. One garage is reserved for future tenant. Suitable for business activities.