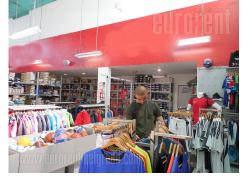

An excellent, high quality built warehouse-retail space situated on Zrenjanin road, 4 km from Pancevo bridge. The space has spacious parking for 35-40 vehicles, easily reachable from the main road, and positioned next to large market. Warehouse occupies 1.500 m<sup>2</sup>, placed on a 45 acre plot. In one part of the warehouse ceiling height is 7.2 m so it is possible to built a gallery and extend the space. The warehouse is equipped with four toilets, granite tiles on the floor and 100kW power connection. There is a possibility to make several offices within this warehouse-retail space. Suitable both for storage and selling goods.