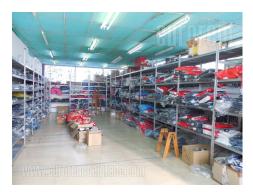

An excellent, high quality built warehouse-retail space situated on Zrenjanin road, 4 km from Pancevo bridge. The space has spacious parking for 35-40 vehicles, easily reachable from the main road, and positioned next to large market. Warehouse occupies 1.500 m<sup>2</sup>, placed on a 45 acre plot. In one part of the warehouse ceiling height is 7.2 m so it is possible to built a gallery and extend the space. The warehouse is equipped with four toilets, granite tiles on the floor and 100kW power connection. There is a possibility to make several offices within this warehouse-retail space. Suitable both for storage and selling goods.