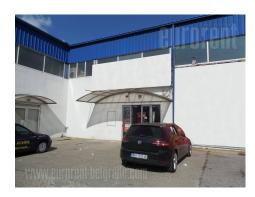

An excellent, high quality built warehouse-retail space situated on Zrenjanin road, 4 km from Pancevo bridge. The space has spacious parking for 35-40 vehicles, easily reachable from the main road, and positioned next to large market. Warehouse occupies 1.500 m<sup>2</sup>, placed on a 45 acre plot. In one part of the warehouse ceiling height is 7.2 m so it is possible to built a gallery and extend the space. The warehouse is equipped with four toilets, granite tiles on the floor and 100kW power connection. There is a possibility to make several offices within this warehouse-retail space. Suitable both for storage and selling goods.