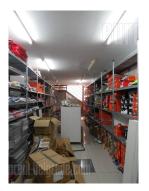

An excellent, high quality built warehouse-retail space situated on Zrenjanin road, 4 km from Pancevo bridge. The space has spacious parking for 35-40 vehicles, easily reachable from the main road, and positioned next to large market. Warehouse occupies 1.500 m<sup>2</sup>, placed on a 45 acre plot. In one part of the warehouse ceiling height is 7.2 m so it is possible to built a gallery and extend the space. The warehouse is equipped with four toilets, granite tiles on the floor and 100kW power connection. There is a possibility to make several offices within this warehouse-retail space. Suitable both for storage and selling goods.