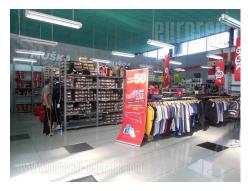

An excellent, high quality built warehouse-retail space situated on Zrenjanin road, 4 km from Pancevo bridge. The space has spacious parking for 35-40 vehicles, easily reachable from the main road, and positioned next to large market. Warehouse occupies 1.500 m<sup>2</sup>, placed on a 45 acre plot. In one part of the warehouse ceiling height is 7.2 m so it is possible to built a gallery and extend the space. The warehouse is equipped with four toilets, granite tiles on the floor and 100kW power connection. There is a possibility to make several offices within this warehouse-retail space. Suitable both for storage and selling goods.