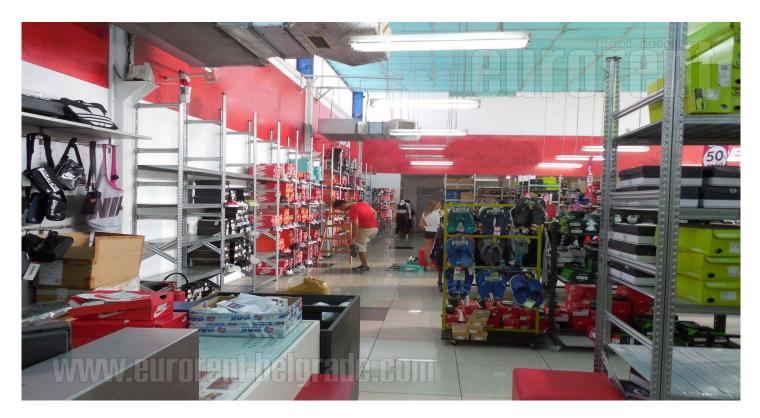

An excellent, high quality built warehouse-retail space situated on Zrenjanin road, 4 km from Pancevo bridge. The space has spacious parking for 35-40 vehicles, easily reachable from the main road, and positioned next to large market. Warehouse occupies 1.500 m<sup>2</sup>, placed on a 45 acre plot. In one part of the warehouse ceiling height is 7.2 m so it is possible to built a gallery and extend the space. The warehouse is equipped with four toilets, granite tiles on the floor and 100kW power connection. There is a possibility to make several offices within this warehouse-retail space. Suitable both for storage and selling goods.