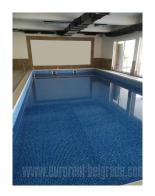

Business complex under construction, suitable for school or kindergarten, with additional facilities and benefits. Location well connected to highway inclusion and city center. Complex occupies 1.700 m<sup>2</sup> and has plenty of open space, which could be adapted according to demand. It consists of three levels, two of which are suitable for kindergarten, while the ground level is an open space for cafe, with playroom area and a swimming pool with bathrooms and dressing rooms. Excellent space which meets all modern business requirements. There is a parking lot at disposal, with spaces for 40 vehicles.