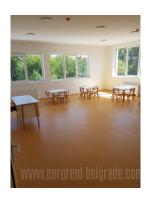

Business complex under construction, suitable for school or kindergarten, with additional facilities and benefits. Location well connected to highway inclusion and city center. Complex occupies 1.700 m<sup>2</sup> and has plenty of open space, which could be adapted according to demand. It consists of three levels, two of which are suitable for kindergarten, while the ground level is an open space for cafe, with playroom area and a swimming pool with bathrooms and dressing rooms. Excellent space which meets all modern business requirements. There is a parking lot at disposal, with spaces for 40 vehicles.