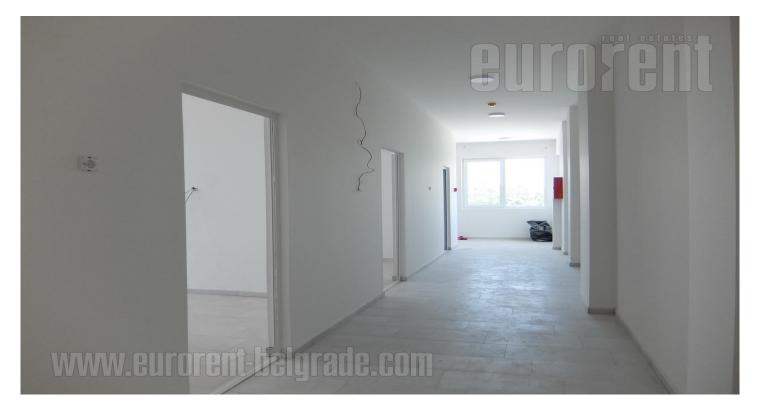

Business complex under construction, suitable for school or kindergarten, with additional facilities and benefits. Location well connected to highway inclusion and city center. Complex occupies 1.700 m<sup>2</sup> and has plenty of open space, which could be adapted according to demand. It consists of three levels, two of which are suitable for kindergarten, while the ground level is an open space for cafe, with playroom area and a swimming pool with bathrooms and dressing rooms. Excellent space which meets all modern business requirements. There is a parking lot at disposal, with spaces for 40 vehicles.