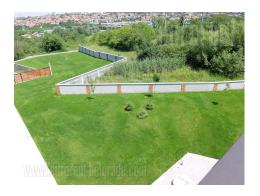

Business complex under construction, suitable for school or kindergarten, with additional facilities and benefits. Location well connected to highway inclusion and city center. Complex occupies 1.700 m<sup>2</sup> and has plenty of open space, which could be adapted according to demand. It consists of three levels, two of which are suitable for kindergarten, while the ground level is an open space for cafe, with playroom area and a swimming pool with bathrooms and dressing rooms. Excellent space which meets all modern business requirements. There is a parking lot at disposal, with spaces for 40 vehicles.