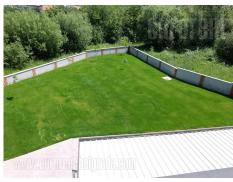

Business complex under construction, suitable for school or kindergarten, with additional facilities and benefits. Location well connected to highway inclusion and city center. Complex occupies 1.700 m<sup>2</sup> and has plenty of open space, which could be adapted according to demand. It consists of three levels, two of which are suitable for kindergarten, while the ground level is an open space for cafe, with playroom area and a swimming pool with bathrooms and dressing rooms. Excellent space which meets all modern business requirements. There is a parking lot at disposal, with spaces for 40 vehicles.