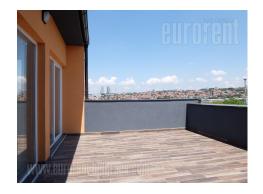

Business complex under construction, suitable for school or kindergarten, with additional facilities and benefits. Location well connected to highway inclusion and city center. Complex occupies 1.700 m<sup>2</sup> and has plenty of open space, which could be adapted according to demand. It consists of three levels, two of which are suitable for kindergarten, while the ground level is an open space for cafe, with playroom area and a swimming pool with bathrooms and dressing rooms. Excellent space which meets all modern business requirements. There is a parking lot at disposal, with spaces for 40 vehicles.