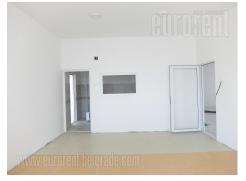

Business complex under construction, suitable for school or kindergarten, with additional facilities and benefits. Location well connected to highway inclusion and city center. Complex occupies 1.700 m<sup>2</sup> and has plenty of open space, which could be adapted according to demand. It consists of three levels, two of which are suitable for kindergarten, while the ground level is an open space for cafe, with playroom area and a swimming pool with bathrooms and dressing rooms. Excellent space which meets all modern business requirements. There is a parking lot at disposal, with spaces for 40 vehicles.