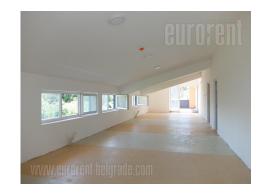

Business complex under construction, suitable for school or kindergarten, with additional facilities and benefits. Location well connected to highway inclusion and city center. Complex occupies 1.700 m<sup>2</sup> and has plenty of open space, which could be adapted according to demand. It consists of three levels, two of which are suitable for kindergarten, while the ground level is an open space for cafe, with playroom area and a swimming pool with bathrooms and dressing rooms. Excellent space which meets all modern business requirements. There is a parking lot at disposal, with spaces for 40 vehicles.