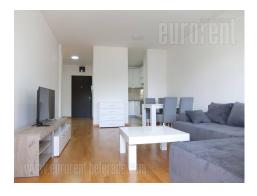

## #40006, Rent - Apartment, Belgrade, CVETKOVA PIJACA

Tel: +381 11 329 3161

Mob: +381 60 329 3161

Modern apartment housed on the fourth floor of a new building with an elevator. The building is situated in a quiet Zvezdara street, close to busy boulevard and tram roundabout. Plenty of greenery, near vicinity of sport center Olimp, Zvezdara forest, as well as city center makes this location perfect for life of a modern person. Access to city traffic lines and public transportation stations is easy. In the neighborhood of the building there is a supermarket, Cvetko's greenmarket, coffee shops and commercial zone of Bulevar kralja Aleksandra street. The apartment consists of living room with dining area, which exits to a large terrace. Kitchen is partially separated from dining area and fully equipped with necessary appliances. Entrance hallway leads to one bedroom and a bathroom. Living room is furnished with comfortable sofa, while bedroom has a king size bed. Bathroom is equipped with quality tiles, bathtub and washing machine. Interior modern in bright colors. Ideal for a one person or a couple.