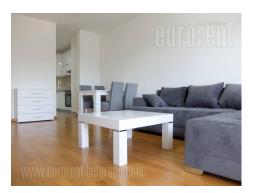

## #40006, Rent - Apartment, Belgrade, CVETKOVA PIJACA

Tel: +381 11 329 3161

Mob: +381 60 329 3161

Modern apartment housed on the fourth floor of a new building with an elevator. The building is situated in a quiet Zvezdara street, close to busy boulevard and tram roundabout. Plenty of greenery, near vicinity of sport center Olimp, Zvezdara forest, as well as city center makes this location perfect for life of a modern person. Access to city traffic lines and public transportation stations is easy. In the neighborhood of the building there is a supermarket, Cvetko's greenmarket, coffee shops and commercial zone of Bulevar kralja Aleksandra street. The apartment consists of living room with dining area, which exits to a large terrace. Kitchen is partially separated from dining area and fully equipped with necessary appliances. Entrance hallway leads to one bedroom and a bathroom. Living room is furnished with comfortable sofa, while bedroom has a king size bed. Bathroom is equipped with quality tiles, bathtub and washing machine. Interior modern in bright colors. Ideal for a one person or a couple.