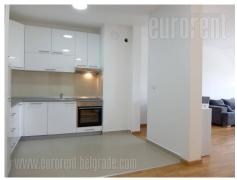

## #40006, Rent - Apartment, Belgrade, CVETKOVA PIJACA

Tel: +381 11 329 3161

Mob: +381 60 329 3161

Modern apartment housed on the fourth floor of a new building with an elevator. The building is situated in a quiet Zvezdara street, close to busy boulevard and tram roundabout. Plenty of greenery, near vicinity of sport center Olimp, Zvezdara forest, as well as city center makes this location perfect for life of a modern person. Access to city traffic lines and public transportation stations is easy. In the neighborhood of the building there is a supermarket, Cvetko's greenmarket, coffee shops and commercial zone of Bulevar kralja Aleksandra street. The apartment consists of living room with dining area, which exits to a large terrace. Kitchen is partially separated from dining area and fully equipped with necessary appliances. Entrance hallway leads to one bedroom and a bathroom. Living room is furnished with comfortable sofa, while bedroom has a king size bed. Bathroom is equipped with quality tiles, bathtub and washing machine. Interior modern in bright colors. Ideal for a one person or a couple.