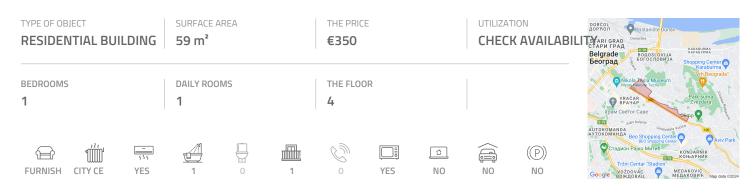

## #40006, Rent - Apartment, Belgrade, CVETKOVA PIJACA

Tel: +381 11 329 3161

Mob: +381 60 329 3161

Modern apartment housed on the fourth floor of a new building with an elevator. The building is situated in a quiet Zvezdara street, close to busy boulevard and tram roundabout. Plenty of greenery, near vicinity of sport center Olimp, Zvezdara forest, as well as city center makes this location perfect for life of a modern person. Access to city traffic lines and public transportation stations is easy. In the neighborhood of the building there is a supermarket, Cvetko's greenmarket, coffee shops and commercial zone of Bulevar kralja Aleksandra street. The apartment consists of living room with dining area, which exits to a large terrace. Kitchen is partially separated from dining area and fully equipped with necessary appliances. Entrance hallway leads to one bedroom and a bathroom. Living room is furnished with comfortable sofa, while bedroom has a king size bed. Bathroom is equipped with quality tiles, bathtub and washing machine. Interior modern in bright colors. Ideal for a one person or a couple.