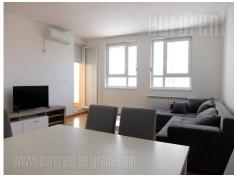

Modern apartment housed on the fourth floor of a new building with an elevator. The building is situated in a quiet Zvezdara street, close to busy boulevard and tram roundabout. Plenty of greenery, near vicinity of sport center Olimp, Zvezdara forest, as well as city center makes this location perfect for life of a modern person. Access to city traffic lines and public transportation stations is easy. In the neighborhood of the building there is a supermarket, Cvetko's greenmarket, coffee shops and commercial zone of Bulevar kralja Aleksandra street. The apartment consists of living room with dining area, which exits to a large terrace. Kitchen is connected to dining area and fully equipped with necessary appliances. Entrance hallway leads to one bedroom and a bathroom. Living room is furnished with comfortable sofa, while bedroom has a king size bed. Bathroom is equipped with quality tiles, bathtub and washing machine. Interior modern in bright colors. Ideal for a one person or a couple.