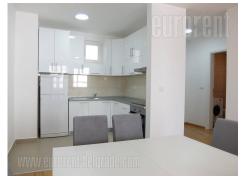

Modern apartment housed on the fourth floor of a new building with an elevator. The building is situated in a quiet Zvezdara street, close to busy boulevard and tram roundabout. Plenty of greenery, near vicinity of sport center Olimp, Zvezdara forest, as well as city center makes this location perfect for life of a modern person. Access to city traffic lines and public transportation stations is easy. In the neighborhood of the building there is a supermarket, Cvetko's greenmarket, coffee shops and commercial zone of Bulevar kralja Aleksandra street. The apartment consists of living room with dining area, which exits to a large terrace. Kitchen is connected to dining area and fully equipped with necessary appliances. Entrance hallway leads to one bedroom and a bathroom. Living room is furnished with comfortable sofa, while bedroom has a king size bed. Bathroom is equipped with quality tiles, bathtub and washing machine. Interior modern in bright colors. Ideal for a one person or a couple.