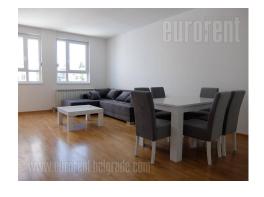

Modern apartment housed on the fourth floor of a new building with an elevator. The building is situated in a quiet Zvezdara street, close to busy boulevard and tram roundabout. Plenty of greenery, near vicinity of sport center Olimp, Zvezdara forest, as well as city center makes this location perfect for life of a modern person. Access to city traffic lines and public transportation stations is easy. In the neighborhood of the building there is a supermarket, Cvetko's greenmarket, coffee shops and commercial zone of Bulevar kralja Aleksandra street. The apartment consists of living room with dining area, which exits to a large terrace. Kitchen is connected to dining area and fully equipped with necessary appliances. Entrance hallway leads to one bedroom and a bathroom. Living room is furnished with comfortable sofa, while bedroom has a king size bed. Bathroom is equipped with quality tiles, bathtub and washing machine. Interior modern in bright colors. Ideal for a one person or a couple.