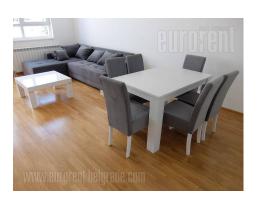

Modern apartment housed on the fourth floor of a new building with an elevator. The building is situated in a quiet Zvezdara street, close to busy boulevard and tram roundabout. Plenty of greenery, near vicinity of sport center Olimp, Zvezdara forest, as well as city center makes this location perfect for life of a modern person. Access to city traffic lines and public transportation stations is easy. In the neighborhood of the building there is a supermarket, Cvetko's greenmarket, coffee shops and commercial zone of Bulevar kralja Aleksandra street. The apartment consists of living room with dining area, which exits to a large terrace. Kitchen is connected to dining area and fully equipped with necessary appliances. Entrance hallway leads to one bedroom and a bathroom. Living room is furnished with comfortable sofa, while bedroom has a king size bed. Bathroom is equipped with quality tiles, bathtub and washing machine. Interior modern in bright colors. Ideal for a one person or a couple.