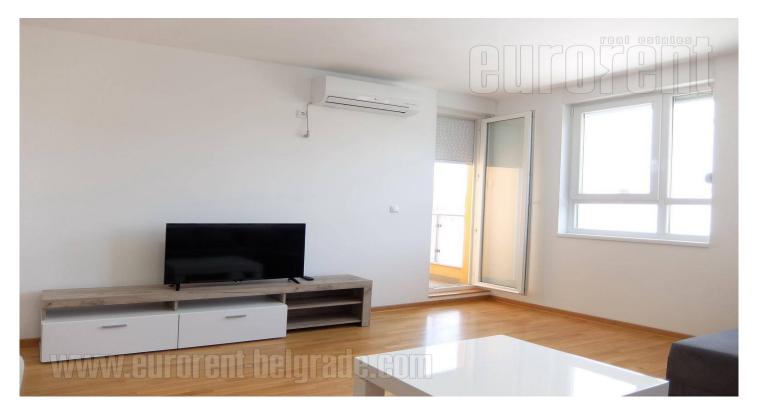

Modern apartment housed on the fourth floor of a new building with an elevator. The building is situated in a quiet Zvezdara street, close to busy boulevard and tram roundabout. Plenty of greenery, near vicinity of sport center Olimp, Zvezdara forest, as well as city center makes this location perfect for life of a modern person. Access to city traffic lines and public transportation stations is easy. In the neighborhood of the building there is a supermarket, Cvetko's greenmarket, coffee shops and commercial zone of Bulevar kralja Aleksandra street. The apartment consists of living room with dining area, which exits to a large terrace. Kitchen is connected to dining area and fully equipped with necessary appliances. Entrance hallway leads to one bedroom and a bathroom. Living room is furnished with comfortable sofa, while bedroom has a king size bed. Bathroom is equipped with quality tiles, bathtub and washing machine. Interior modern in bright colors. Ideal for a one person or a couple.