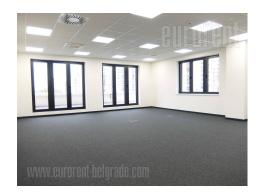

Business premises located in a new office building in vicinity of Piramida shopping center. High quality building which fulfills all necessary requirements for modern busines management. Excellent connection to the city center, as well as other city areas. Space is located on the fifth floor, with most of the space organized according to open layout concept, three more separated offices, three restrooms and a smaller kitchen. It has an exit to a large terrace which occupies 223 m<sup>2</sup>. Heating and cooling is conducted through fan coil system. Building has 24/7 security service and video surveillance. In this neighborhood there are numerous cafes and fast food restaurants.