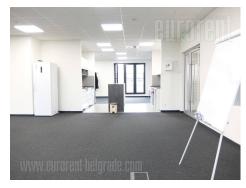

Business premises located in a new office building in vicinity of Piramida shopping center. High quality building which fulfills all necessary requirements for modern busines management. Excellent connection to the city center, as well as other city areas. Space is located on the fifth floor, with most of the space organized according to open layout concept, three more separated offices, three restrooms and a smaller kitchen. It has an exit to a large terrace which occupies 223 m<sup>2</sup>. Heating and cooling is conducted through fan coil system. Building has 24/7 security service and video surveillance. In this neighborhood there are numerous cafes and fast food restaurants.