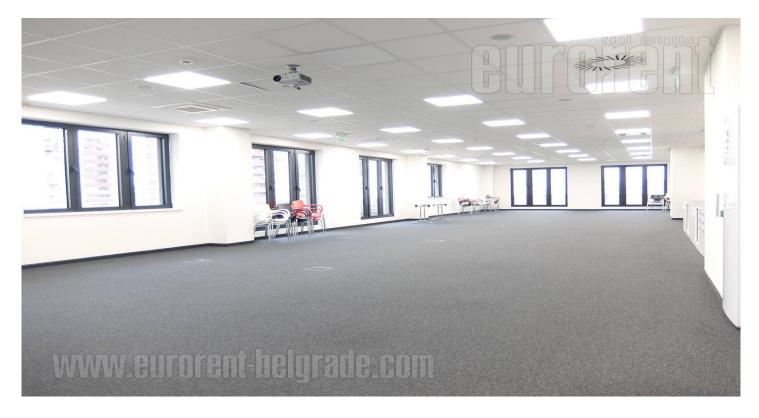

Business premises located in a new office building in vicinity of Piramida shopping center. High quality building which fulfills all necessary requirements for modern busines management. Excellent connection to the city center, as well as other city areas. Space is located on the fifth floor, with most of the space organized according to open layout concept, three more separated offices, three restrooms and a smaller kitchen. It has an exit to a large terrace which occupies 223 m<sup>2</sup>. Heating and cooling is conducted through fan coil system. Building has 24/7 security service and video surveillance. In this neighborhood there are numerous cafes and fast food restaurants.