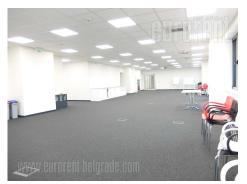

Business premises located in a new office building in vicinity of Piramida shopping center. High quality building which fulfills all necessary requirements for modern busines management. Excellent connection to the city center, as well as other city areas. Space is located on the fifth floor, with most of the space organized according to open layout concept, three more separated offices, three restrooms and a smaller kitchen. It has an exit to a large terrace which occupies 223 m<sup>2</sup>. Heating and cooling is conducted through fan coil system. Building has 24/7 security service and video surveillance. In this neighborhood there are numerous cafes and fast food restaurants.