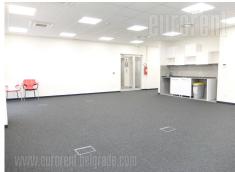

Business premises located in a new office building in vicinity of Piramida shopping center. High quality building which fulfills all necessary requirements for modern busines management. Excellent connection to the city center, as well as other city areas. Space is located on the fifth floor, with most of the space organized according to open layout concept, three more separated offices, three restrooms and a smaller kitchen. It has an exit to a large terrace which occupies 223 m<sup>2</sup>. Heating and cooling is conducted through fan coil system. Building has 24/7 security service and video surveillance. In this neighborhood there are numerous cafes and fast food restaurants.