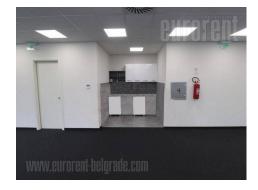

Business premises located in a new office building in vicinity of Piramida shopping center. High quality building which fulfills all necessary requirements for modern business management. Excellent connection to the city center, as well as other city areas. Space is located on the first floor, with most of the space organized according to open layout concept, three more separated offices, three restrooms and a smaller kitchen. It has an exit to a large terrace. Heating and cooling is conducted through fan coil system. Building has 24/7 security service and video surveillance. In this neighborhood there are numerous cafes and fast food restaurants. Parking spaces in building's garage are charged additionally.