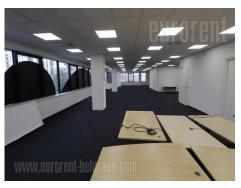

Business premises located in a new office building in vicinity of Piramida shopping center. High quality building which fulfills all necessary requirements for modern business management. Excellent connection to the city center, as well as other city areas. Space is located on the first floor, with most of the space organized according to open layout concept, three more separated offices, three restrooms and a smaller kitchen. It has an exit to a large terrace. Heating and cooling is conducted through fan coil system. Building has 24/7 security service and video surveillance. In this neighborhood there are numerous cafes and fast food restaurants. Parking spaces in building's garage are charged additionally.