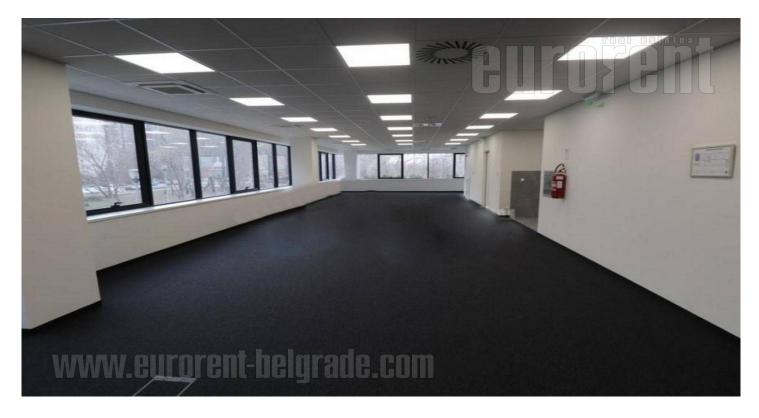

Business premises located in a new office building in vicinity of Piramida shopping center. High quality building which fulfills all necessary requirements for modern business management. Excellent connection to the city center, as well as other city areas. Space is located on the first floor, with most of the space organized according to open layout concept, three more separated offices, three restrooms and a smaller kitchen. It has an exit to a large terrace. Heating and cooling is conducted through fan coil system. Building has 24/7 security service and video surveillance. In this neighborhood there are numerous cafes and fast food restaurants. Parking spaces in building's garage are charged additionally.