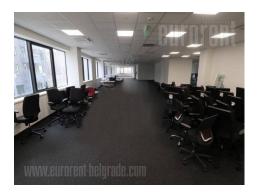

Business premises located in a new office building in vicinity of Piramida shopping center. High quality building which fulfills all necessary requirements for modern business management. Excellent connection to the city center, as well as other city areas. Space is located on the first floor, with most of the space organized according to open layout concept, three more separated offices, three restrooms and a smaller kitchen. It has an exit to a large terrace. Heating and cooling is conducted through fan coil system. Building has 24/7 security service and video surveillance. In this neighborhood there are numerous cafes and fast food restaurants. Parking spaces in building's garage are charged additionally.