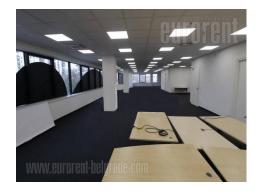

Business premises located in a new office building in vicinity of Piramida shopping center. High quality building which fulfills all necessary requirements for modern business management. Excellent connection to the city center, as well as other city areas. Space is located on the first floor, with most of the space organized according to open layout concept, three more separated offices, three restrooms and a smaller kitchen. It has an exit to a large terrace. Heating and cooling is conducted through fan coil system. Building has 24/7 security service and video surveillance. In this neighborhood there are numerous cafes and fast food restaurants. Parking spaces in building's garage are charged additionally.