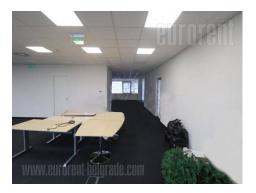

Business premises located in a new office building in vicinity of Piramida shopping center. High quality building which fulfills all necessary requirements for modern business management. Excellent connection to the city center, as well as other city areas. Space is located on the first floor, with most of the space organized according to open layout concept, three more separated offices, three restrooms and a smaller kitchen. It has an exit to a large terrace. Heating and cooling is conducted through fan coil system. Building has 24/7 security service and video surveillance. In this neighborhood there are numerous cafes and fast food restaurants. Parking spaces in building's garage are charged additionally.