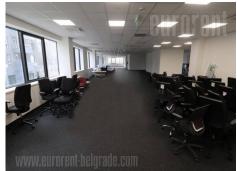

Business premises located in a new office building in vicinity of Piramida shopping center. High quality building which fulfills all necessary requirements for modern business management. Excellent connection to the city center, as well as other city areas. Space is located on the first floor, with most of the space organized according to open layout concept, three more separated offices, three restrooms and a smaller kitchen. It has an exit to a large terrace. Heating and cooling is conducted through fan coil system. Building has 24/7 security service and video surveillance. In this neighborhood there are numerous cafes and fast food restaurants. Parking spaces in building's garage are charged additionally.