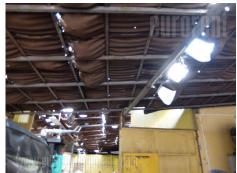

## #39975, Rent - Warehouse, Belgrade, BLOK 66A

Excellent warehouse space, positioned on attractive location. Business zone, well connected to the highway inclusion. Several public transportation lines lead to different pars of the city. Individual truck and car entrance, 5 m wide. Ceiling height is 4,8 to 6 m. Floors are made of concrete. Two offices are at disposal within the warehouse complex, while office space is located on first and second floor, each occupies 80 m<sup>2</sup>. There is a possibility of renting part of the warehouse, as well as renting additional parking spaces.