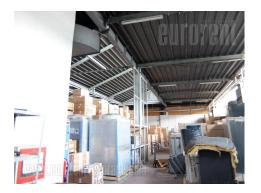

## #39975, Rent - Warehouse, Belgrade, BLOK 66A

Excellent warehouse space, positioned on attractive location. Business zone, well connected to the highway inclusion. Several public transportation lines lead to different pars of the city. Individual truck and car entrance, 5 m wide. Ceiling height is 4,8 to 6 m. Floors are made of concrete. Two offices are at disposal within the warehouse complex, while office space is located on first and second floor, each occupies 80 m<sup>2</sup>. There is a possibility of renting part of the warehouse, as well as renting additional parking spaces.