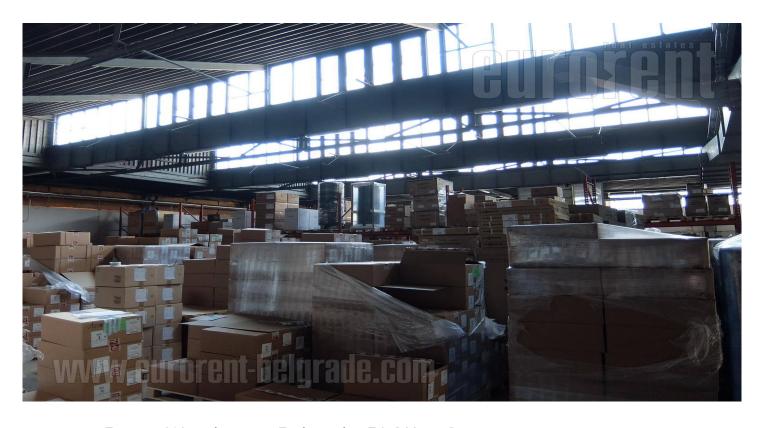

## #39975, Rent - Warehouse, Belgrade, BLOK 66A

Excellent warehouse space, positioned on attractive location. Business zone, well connected to the highway inclusion. Several public transportation lines lead to different pars of the city. Individual truck and car entrance, 5 m wide. Ceiling height is 4,8 to 6 m. Floors are made of concrete. Two offices are at disposal within the warehouse complex, while office space is located on first and second floor, each occupies 80 m<sup>2</sup>. There is a possibility of renting part of the warehouse, as well as renting additional parking spaces.