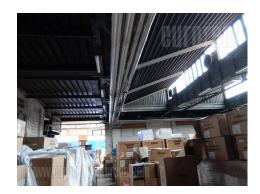

## #39975, Rent - Warehouse, Belgrade, BLOK 66A

Excellent warehouse space, positioned on attractive location. Business zone, well connected to the highway inclusion. Several public transportation lines lead to different pars of the city. Individual truck and car entrance, 5 m wide. Ceiling height is 4,8 to 6 m. Floors are made of concrete. Two offices are at disposal within the warehouse complex, while office space is located on first and second floor, each occupies 80 m<sup>2</sup>. There is a possibility of renting part of the warehouse, as well as renting additional parking spaces.