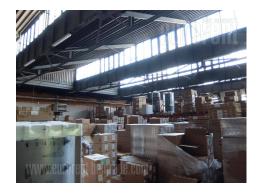

## #39975, Rent - Warehouse, Belgrade, BLOK 66A

Excellent warehouse space, positioned on attractive location. Business zone, well connected to the highway inclusion. Several public transportation lines lead to different pars of the city. Individual truck and car entrance, 5 m wide. Ceiling height is 4,8 to 6 m. Floors are made of concrete. Two offices are at disposal within the warehouse complex, while office space is located on first and second floor, each occupies 80 m<sup>2</sup>. There is a possibility of renting part of the warehouse, as well as renting additional parking spaces.