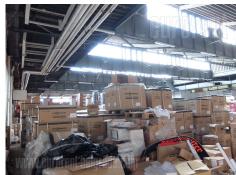

## #39975, Rent - Warehouse, Belgrade, BLOK 66A

Excellent warehouse space, positioned on attractive location. Business zone, well connected to the highway inclusion. Several public transportation lines lead to different pars of the city. Individual truck and car entrance, 5 m wide. Ceiling height is 4,8 to 6 m. Floors are made of concrete. Two offices are at disposal within the warehouse complex, while office space is located on first and second floor, each occupies 80 m<sup>2</sup>. There is a possibility of renting part of the warehouse, as well as renting additional parking spaces.