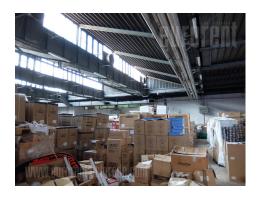

## #39975, Rent - Warehouse, Belgrade, BLOK 66A

Excellent warehouse space, positioned on attractive location. Business zone, well connected to the highway inclusion. Several public transportation lines lead to different pars of the city. Individual truck and car entrance, 5 m wide. Ceiling height is 4,8 to 6 m. Floors are made of concrete. Two offices are at disposal within the warehouse complex, while office space is located on first and second floor, each occupies 80 m<sup>2</sup>. There is a possibility of renting part of the warehouse, as well as renting additional parking spaces.