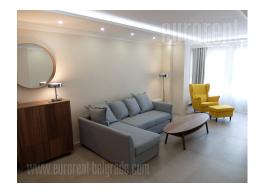

Excellent apartment, located in city center, in near vicinity of Slavija Square, Manjez park and Nebojsin park. Positioned at the top of the street, it is well connected to highway inclusion, which is located within five minute driving distance. Several public transportation stops are positioned nearby, connecting this location to the rest of the city. The apartment is housed on the first floor of a relatively new building with garage space. It consists of a spacious entrance hallway leading into the living room with dining area and a kitchen. Fully equipped kitchen has a dishwasher, as well as utility room for washing and drying machines, and central water heater. Spacious, fully renovated bathroom has a shower cabin. Comfortable bedroom is equipped with a double bed. Apartment has modernly designed and tastefully furnished interior, comfortable furnishings, fully equipped including dishes, towels, sheets. Abundant with natural light, while halogen lighting contributes to the freshness of the interior. Beautiful property, suitable for one person or a couple.