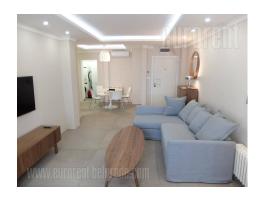

Excellent apartment, located in city center, in near vicinity of Slavija Square, Manjez park and Nebojsin park. Positioned at the top of the street, it is well connected to highway inclusion, which is located within five minute driving distance. Several public transportation stops are positioned nearby, connecting this location to the rest of the city. The apartment is housed on the first floor of a relatively new building with garage space. It consists of a spacious entrance hallway leading into the living room with dining area and a kitchen. Fully equipped kitchen has a dishwasher, as well as utility room for washing and drying machines, and central water heater. Spacious, fully renovated bathroom has a shower cabin. Comfortable bedroom is equipped with a double bed. Apartment has modernly designed and tastefully furnished interior, comfortable furnishings, fully equipped including dishes, towels, sheets. Abundant with natural light, while halogen lighting contributes to the freshness of the interior. Beautiful property, suitable for one person or a couple.