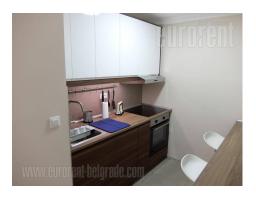

Excellent apartment, located in city center, in near vicinity of Slavija Square, Manjez park and Nebojsin park. Positioned at the top of the street, it is well connected to highway inclusion, which is located within five minute driving distance. Several public transportation stops are positioned nearby, connecting this location to the rest of the city. The apartment is housed on the first floor of a relatively new building with garage space. It consists of a spacious entrance hallway leading into the living room with dining area and a kitchen. Fully equipped kitchen has a dishwasher, as well as utility room for washing and drying machines, and central water heater. Spacious, fully renovated bathroom has a shower cabin. Comfortable bedroom is equipped with a double bed. Apartment has modernly designed and tastefully furnished interior, comfortable furnishings, fully equipped including dishes, towels, sheets. Abundant with natural light, while halogen lighting contributes to the freshness of the interior. Beautiful property, suitable for one person or a couple.