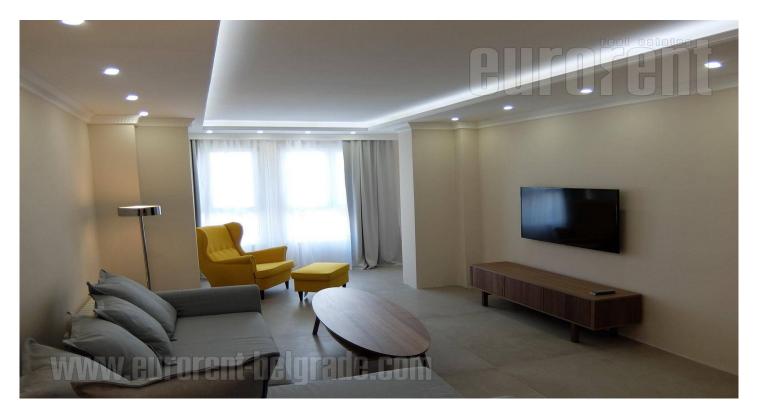

Excellent apartment, located in city center, in near vicinity of Slavija Square, Manjez park and Nebojsin park. Positioned at the top of the street, it is well connected to highway inclusion, which is located within five minute driving distance. Several public transportation stops are positioned nearby, connecting this location to the rest of the city. The apartment is housed on the first floor of a relatively new building with garage space. It consists of a spacious entrance hallway leading into the living room with dining area and a kitchen. Fully equipped kitchen has a dishwasher, as well as utility room for washing and drying machines, and central water heater. Spacious, fully renovated bathroom has a shower cabin. Comfortable bedroom is equipped with a double bed. Apartment has modernly designed and tastefully furnished interior, comfortable furnishings, fully equipped including dishes, towels, sheets. Abundant with natural light, while halogen lighting contributes to the freshness of the interior. Beautiful property, suitable for one person or a couple.