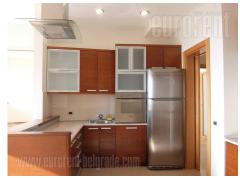

Luxurious apartment, located in residential zone of Dedinje, in immediate vicinity of Beli dvor (White Castle). Positioned within a few minute driving distance from traffic roundabout in Dedinje, location of commercial zone with shops, banks, bakeries and restaurants. Private building complex, with a spacious yard for relaxation and children, secured with physical security and video surveillance. The apartment is housed on third, last floor in a building with an elevator. Functionally divided into two sections public and private. Spacious living room with dining area and a modern kitchen is public area. It has an exit to a beautiful terrace overlooking the inner side of the complex, while windows which spread over the outer wall, allow abundance of natural light. Private or sleeping block consists of four bedrooms, one of which is master bedroom with a bathroom. The apartment has two bathrooms, both are equipped with jacuzzi bathtubs and shower cabins. It has highly functional layout and several built in closets. Modernly designed interior with characteristic high ceiling, high quality ceramics, appliances and lighting. Two parking spaces are available in building's garage. The apartment is not furnished, it is suitable for residential and business purposes.