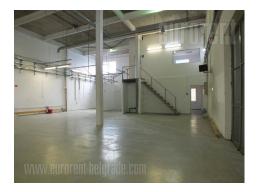

Warehouse space on an excellent location in vicinity of the main Post office warehouse. It has a direct access to Novi Sad highway inclusion, and further to Zagreb highway inclusion. One can also easily reach the new bridge over Danube. Business surrounding and high frequency of traffic. Warehouse is positioned at high ground floor level and has a loading ramp entrance. Ceiling is 6 - 6,5 m high, while it is rectangular in shape. Floor is covered with epoxy coating, central ventilation is installed and two offices are at disposal. Whole complex is easily reachable, it has a large parking lot and tow truck access.