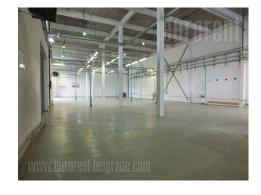

Warehouse space on an excellent location in vicinity of the main Post office warehouse. It has a direct access to Novi Sad highway inclusion, and further to Zagreb highway inclusion. One can also easily reach the new bridge over Danube. Business surrounding and high frequency of traffic. Warehouse is positioned at high ground floor level and has a loading ramp entrance. Ceiling is 6 - 6,5 m high, while it is rectangular in shape. Floor is covered with epoxy coating, central ventilation is installed and two offices are at disposal. Whole complex is easily reachable, it has a large parking lot and tow truck access.