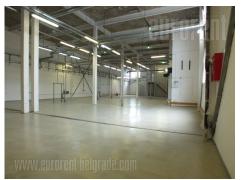

Warehouse space on an excellent location in vicinity of the main Post office warehouse. It has a direct access to Novi Sad highway inclusion, and further to Zagreb highway inclusion. One can also easily reach the new bridge over Danube. Business surrounding and high frequency of traffic. Warehouse is positioned at high ground floor level and has a loading ramp entrance. Ceiling is 6 - 6,5 m high, while it is rectangular in shape. Floor is covered with epoxy coating, central ventilation is installed and two offices are at disposal. Whole complex is easily reachable, it has a large parking lot and tow truck access.