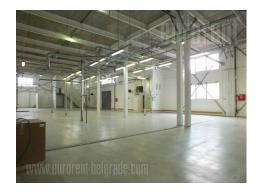

Warehouse space on an excellent location in vicinity of the main Post office warehouse. It has a direct access to Novi Sad highway inclusion, and further to Zagreb highway inclusion. One can also easily reach the new bridge over Danube. Business surrounding and high frequency of traffic. Warehouse is positioned at high ground floor level and has a loading ramp entrance. Ceiling is 6 - 6,5 m high, while it is rectangular in shape. Floor is covered with epoxy coating, central ventilation is installed and two offices are at disposal. Whole complex is easily reachable, it has a large parking lot and tow truck access.