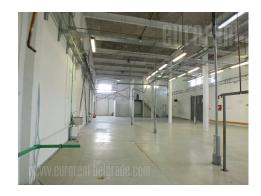

Warehouse space on an excellent location in vicinity of the main Post office warehouse. It has a direct access to Novi Sad highway inclusion, and further to Zagreb highway inclusion. One can also easily reach the new bridge over Danube. Business surrounding and high frequency of traffic. Warehouse is positioned at high ground floor level and has a loading ramp entrance. Ceiling is 6 - 6,5 m high, while it is rectangular in shape. Floor is covered with epoxy coating, central ventilation is installed and two offices are at disposal. Whole complex is easily reachable, it has a large parking lot and tow truck access.