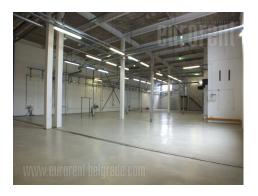

Warehouse space on an excellent location in vicinity of the main Post office warehouse. It has a direct access to Novi Sad highway inclusion, and further to Zagreb highway inclusion. One can also easily reach the new bridge over Danube. Business surrounding and high frequency of traffic. Warehouse is positioned at high ground floor level and has a loading ramp entrance. Ceiling is 6 - 6,5 m high, while it is rectangular in shape. Floor is covered with epoxy coating, central ventilation is installed and two offices are at disposal. Whole complex is easily reachable, it has a large parking lot and tow truck access.