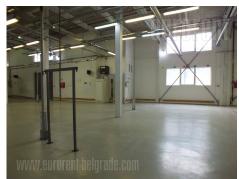

Warehouse space on an excellent location in vicinity of the main Post office warehouse. It has a direct access to Novi Sad highway inclusion, and further to Zagreb highway inclusion. One can also easily reach the new bridge over Danube. Business surrounding and high frequency of traffic. Warehouse is positioned at high ground floor level and has a loading ramp entrance. Ceiling is 6 - 6,5 m high, while it is rectangular in shape. Floor is covered with epoxy coating, central ventilation is installed and two offices are at disposal. Whole complex is easily reachable, it has a large parking lot and tow truck access.