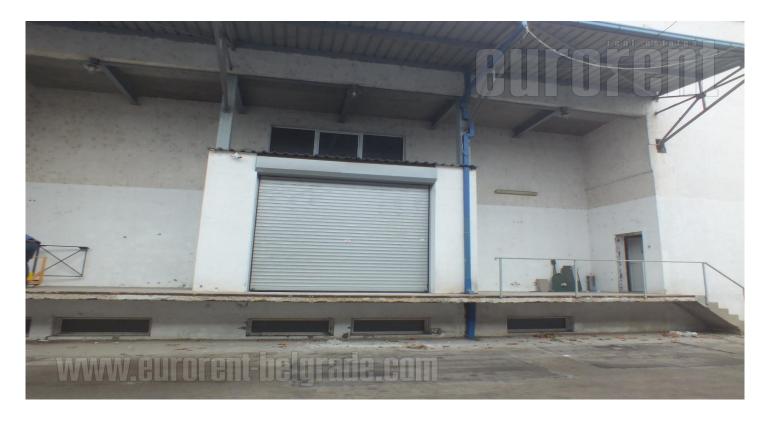

Warehouse space on an excellent location in vicinity of the main Post office warehouse. It has a direct access to Novi Sad highway inclusion, and further to Zagreb highway inclusion. One can also easily reach the new bridge over Danube. Business surrounding and high frequency of traffic. Warehouse is positioned at high ground floor level and has a loading ramp entrance. Ceiling is 6 - 6,5 m high, while it is rectangular in shape. Floor is covered with epoxy coating, central ventilation is installed and two offices are at disposal. Whole complex is easily reachable, it has a large parking lot and tow truck access.