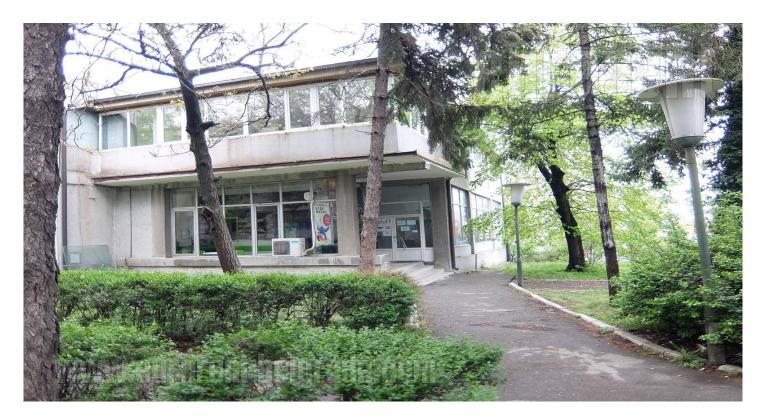

The business premise is housed on the first floor of an older business building in Zvezdara. The building is placed within business<br/>and production complex. Location is easily reachable from the highway and city center. Complex own the parking space in front<br/>of the building, places are not marked and at disposal to lessees. The space consist of five offices, two toilets (without elements)<br/>and hallway. Suitable for variety of business activities.