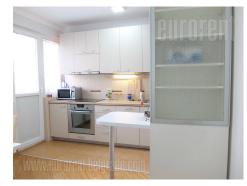

Attractive apartment, situated near the city center, Bitef theater and Bajloni green market. Quiet street, close to numerous shops, cafes and city transport. It is located on the second floor of an older four-storey building without a lift. The apartment is spacious, bright and functional, double-oriented. It consists of an entrance hall leading to all rooms: living room, kitchen with dining area and small terrace, bedroom with glassed in terrace and bathroom with shower cabin. Completely renovated apartment, equipped with new, modern furniture. The apartment is equipped with modern furnishings of minimalist aesthetics and suitable for comfortable life of a one person or a couple.