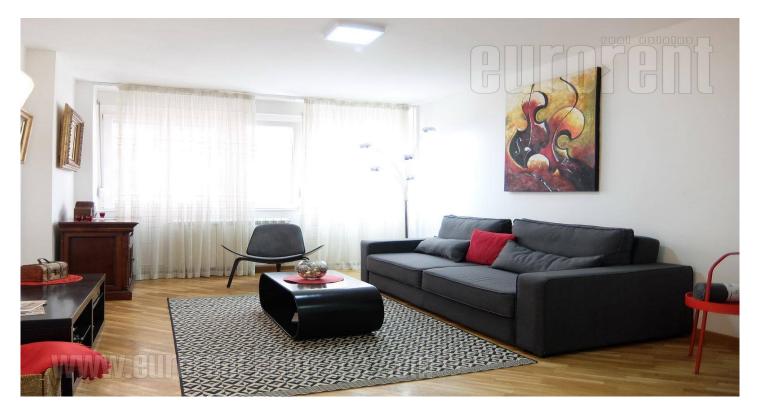

Attractive apartment, situated near the city center, Bitef theater and Bajloni green market. Quiet street, close to numerous shops, cafes and city transport. It is located on the second floor of an older four-storey building without a lift. The apartment is spacious, bright and functional, double-oriented. It consists of an entrance hall leading to all rooms: living room, kitchen with dining area and small terrace, bedroom with glassed in terrace and bathroom with shower cabin. Completely renovated apartment, equipped with new, modern furniture. The apartment is equipped with modern furnishings of minimalist aesthetics and suitable for comfortable life of a one person or a couple.