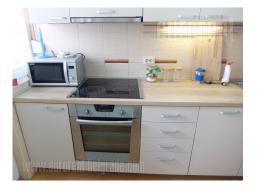

Attractive apartment, situated near the city center, Bitef theater and Bajloni green market. Quiet street, close to numerous shops, cafes and city transport. It is located on the second floor of an older four-storey building without a lift. The apartment is spacious, bright and functional, double-oriented. It consists of an entrance hall leading to all rooms: living room, kitchen with dining area and small terrace, bedroom with glassed in terrace and bathroom with shower cabin. Completely renovated apartment, equipped with new, modern furniture. The apartment is equipped with modern furnishings of minimalist aesthetics and suitable for comfortable life of a one person or a couple.