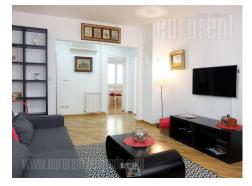

Attractive apartment, situated near the city center, Bitef theater and Bajloni green market. Quiet street, close to numerous shops, cafes and city transport. It is located on the second floor of an older four-storey building without a lift. The apartment is spacious, bright and functional, double-oriented. It consists of an entrance hall leading to all rooms: living room, kitchen with dining area and small terrace, bedroom with glassed in terrace and bathroom with shower cabin. Completely renovated apartment, equipped with new, modern furniture. The apartment is equipped with modern furnishings of minimalist aesthetics and suitable for comfortable life of a one person or a couple.