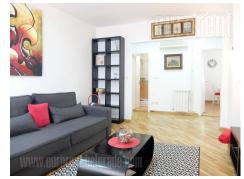

Attractive apartment, situated near the city center, Bitef theater and Bajloni green market. Quiet street, close to numerous shops, cafes and city transport. It is located on the second floor of an older four-storey building without a lift. The apartment is spacious, bright and functional, double-oriented. It consists of an entrance hall leading to all rooms: living room, kitchen with dining area and small terrace, bedroom with glassed in terrace and bathroom with shower cabin. Completely renovated apartment, equipped with new, modern furniture. The apartment is equipped with modern furnishings of minimalist aesthetics and suitable for comfortable life of a one person or a couple.