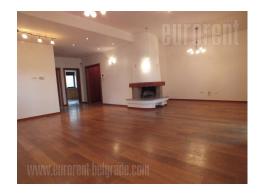

An excellent, self standing house on the plot, situated in Banovo brdo residential zone. It is located in a quiet neighborhood, 50 steps from the house starts the park Kosutnjak, as well as the trim track with all the accompanying contents such as open and closed tennis courts. There is a small yard around the house and a swimming pool. It covers four levels and consists of 5 bathrooms, 6 bedrooms and a large living room. There are 7 parking spaces available, 3 of which are in the garage and 4 in front of the house. Ground floor consists of large living room with fire place and an exit to a yard, fully equipped kitchen, dining room, wardrobe next to the entrance, toilet, bedroom and pantry. First floor contains master bedroom with a terrace, bathroom of its own with shower cabin and jacuzzi bathtub, toilet, three more bedrooms with terrace, and bathroom with bathtub. Last level has slightly slanted ceilings and it is organized as open space with fully equipped kitchen, bathroom with bathtub, built in closets and a large, beautiful terrace overlooking the neighbourhood. Spacious garage, two pantries, hobby room and sauna are at disposal in the basement level. House is equipped with solar panels, central hoover and security system. House is built with high quality materials.