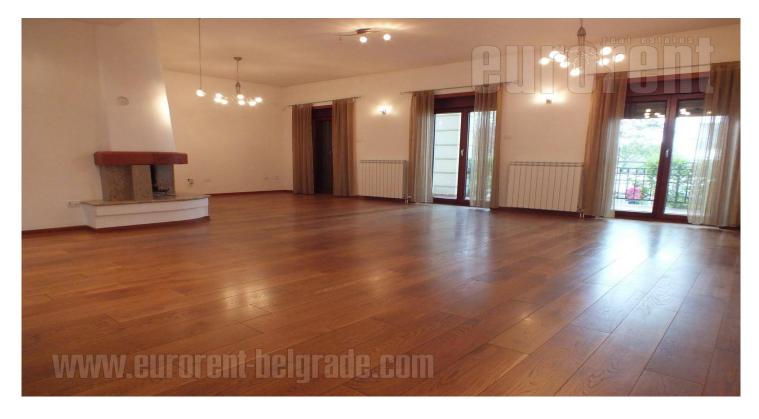

An excellent, self standing house on the plot, situated in Banovo brdo residential zone. It is located in a quiet neighborhood, 50 steps from the house starts the park Kosutnjak, as well as the trim track with all the accompanying contents such as open and closed tennis courts. There is a small yard around the house and a swimming pool. It covers four levels and consists of 5 bathrooms, 6 bedrooms and a large living room. There are 7 parking spaces available, 3 of which are in the garage and 4 in front of the house. Ground floor consists of large living room with fire place and an exit to a yard, fully equipped kitchen, dining room, wardrobe next to the entrance, toilet, bedroom and pantry. First floor contains master bedroom with a terrace, bathroom of its own with shower cabin and jacuzzi bathtub, toilet, three more bedrooms with terrace, and bathroom with bathtub. Last level has slightly slanted ceilings and it is organized as open space with fully equipped kitchen, bathroom with bathtub, built in closets and a large, beautiful terrace overlooking the neighbourhood. Spacious garage, two pantries, hobby room and sauna are at disposal in the basement level. House is equipped with solar panels, central hoover and security system. House is built with high quality materials.