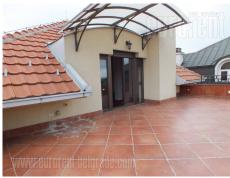

An excellent, self standing house on the plot, situated in Banovo brdo residential zone. It is located in a quiet neighborhood, 50 steps from the house starts the park Kosutnjak, as well as the trim track with all the accompanying contents such as open and closed tennis courts. There is a small yard around the house and a swimming pool. It covers four levels and consists of 5 bathrooms, 6 bedrooms and a large living room. There are 7 parking spaces available, 3 of which are in the garage and 4 in front of the house. Ground floor consists of large living room with fire place and an exit to a yard, fully equipped kitchen, dining room, wardrobe next to the entrance, toilet, bedroom and pantry. First floor contains master bedroom with a terrace, bathroom of its own with shower cabin and jacuzzi bathtub, toilet, three more bedrooms with terrace, and bathroom with bathtub. Last level has slightly slanted ceilings and it is organized as open space with fully equipped kitchen, bathroom with bathtub, built in closets and a large, beautiful terrace overlooking the neighbourhood. Spacious garage, two pantries, hobby room and sauna are at disposal in the basement level. House is equipped with solar panels, central hoover and security system. House is built with high quality materials.