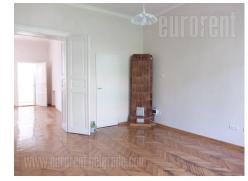

Beautiful apartment, located in the very center of the city in Dorcol area, within five minute walking distance from the pedestrian zone Knez Mihailova street and Kalemegdan fortress. Urban location, with abundance of commercial content, cafes and restaurants. The apartment is housed on the second floor of a well maintained pre-war, walk-up building. It consists of an entrance area leading into a spacious parlor. From here one can access another room with a private bathroom, which has a shower cabin. Second part of the apartment has a separate fully equipped kitchen, pantry, restroom and one more smaller room. From here a smaller hallway leads to a terrace with one more exit. The apartment has computer network and renovated interior. Suitable for office space.