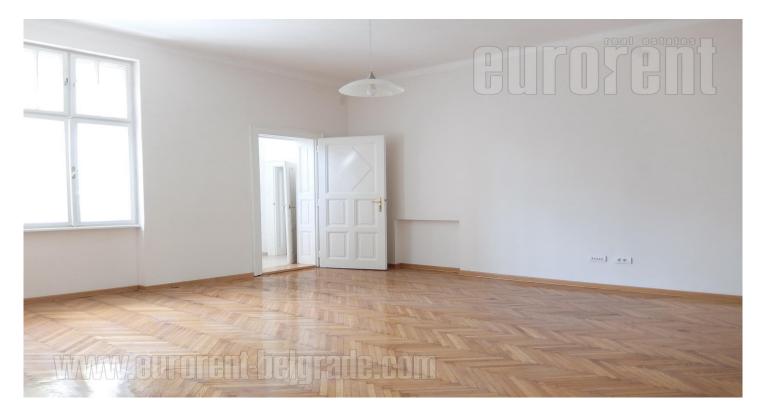

Beautiful apartment, located in the very center of the city in Dorcol area, within five minute walking distance from the pedestrian zone Knez Mihailova street and Kalemegdan fortress. Urban location, with abundance of commercial content, cafes and restaurants. The apartment is housed on the second floor of a well maintained pre-war, walk-up building. It consists of an entrance area leading into a spacious parlor. From here one can access another room with a private bathroom, which has a shower cabin. Second part of the apartment has a separate fully equipped kitchen, pantry, restroom and one more smaller room. From here a smaller hallway leads to a terrace with one more exit. The apartment has computer network and renovated interior. Suitable for office space.