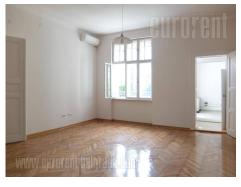

Beautiful apartment, located in the very center of the city in Dorcol area, within five minute walking distance from the pedestrian zone Knez Mihailova street and Kalemegdan fortress. Urban location, with abundance of commercial content, cafes and restaurants. The apartment is housed on the second floor of a well maintained pre-war, walk-up building. It consists of an entrance area leading into a spacious parlor. From here one can access another room with a private bathroom, which has a shower cabin. Second part of the apartment has a separate fully equipped kitchen, pantry, restroom and one more smaller room. From here a smaller hallway leads to a terrace with one more exit. The apartment has computer network and renovated interior. Suitable for office space.