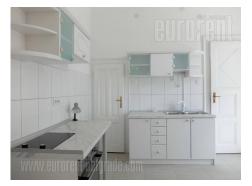

Beautiful apartment, located in the very center of the city in Dorcol area, within five minute walking distance from the pedestrian zone Knez Mihailova street and Kalemegdan fortress. Urban location, with abundance of commercial content, cafes and restaurants. The apartment is housed on the second floor of a well maintained pre-war, walk-up building. It consists of an entrance area leading into a spacious parlor. From here one can access another room with a private bathroom, which has a shower cabin. Second part of the apartment has a separate fully equipped kitchen, pantry, restroom and one more smaller room. From here a smaller hallway leads to a terrace with one more exit. The apartment has computer network and renovated interior. Suitable for office space.