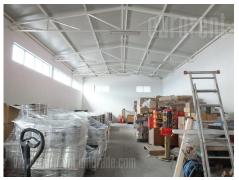

Warehouse located in vicinity of a very busy street in Zarkovo, business and commercial zone. Complex consists of three units, it is of solid construction, placed on 15 acre land plot. It has asphalted tow truck access, which is 6m wide, concrete floors and ceiling height from 3,2 to 4 m<sup>2</sup>. Office space occupies 185 m<sup>2</sup>, it has 6 offices and parking area. Electricity power is 45 kW. Suitable for variety of business purposes.