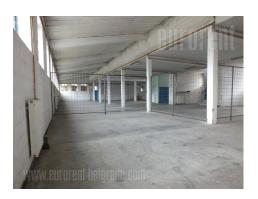

Warehouse located in vicinity of a very busy street in Zarkovo, business and commercial zone. Complex consists of three units, it is of solid construction, placed on 15 acre land plot. It has asphalted tow truck access, which is 6m wide, concrete floors and ceiling height from 3,2 to 4 m<sup>2</sup>. Office space occupies 185 m<sup>2</sup>, it has 6 offices and parking area. Electricity power is 45 kW. Suitable for variety of business purposes.