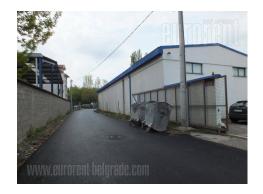

Warehouse located in vicinity of a very busy street in Zarkovo, business and commercial zone. Complex consists of three units, it is of solid construction, placed on 15 acre land plot. It has asphalted tow truck access, which is 6m wide, concrete floors and ceiling height from 3,2 to 4 m<sup>2</sup>. Office space occupies 185 m<sup>2</sup>, it has 6 offices and parking area. Electricity power is 45 kW. Suitable for variety of business purposes.