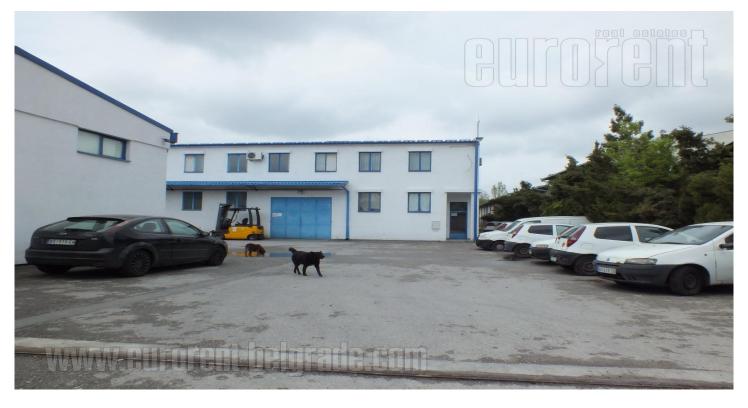

Warehouse located in vicinity of a very busy street in Zarkovo, business and commercial zone. Complex consists of three units, it is of solid construction, placed on 15 acre land plot. It has asphalted tow truck access, which is 6m wide, concrete floors and ceiling height from 3,2 to 4 m<sup>2</sup>. Office space occupies 185 m<sup>2</sup>, it has 6 offices and parking area. Electricity power is 45 kW. Suitable for variety of business purposes.