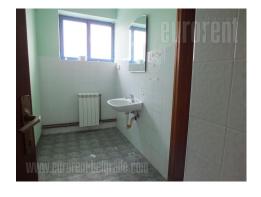

Warehouse located in vicinity of a very busy street in Zarkovo, business and commercial zone. Complex consists of three units, it is of solid construction, placed on 15 acre land plot. It has asphalted tow truck access, which is 6m wide, concrete floors and ceiling height from 3,2 to 4 m<sup>2</sup>. Office space occupies 185 m<sup>2</sup>, it has 6 offices and parking area. Electricity power is 45 kW. Suitable for variety of business purposes.