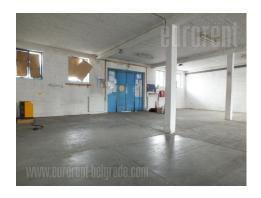

Warehouse located in vicinity of a very busy street in Zarkovo, business and commercial zone. Complex consists of three units, it is of solid construction, placed on 15 acre land plot. It has asphalted tow truck access, which is 6m wide, concrete floors and ceiling height from 3,2 to 4 m<sup>2</sup>. Office space occupies 185 m<sup>2</sup>, it has 6 offices and parking area. Electricity power is 45 kW. Suitable for variety of business purposes.