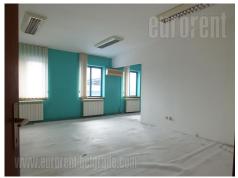

Warehouse located in vicinity of a very busy street in Zarkovo, business and commercial zone. Complex consists of three units, it is of solid construction, placed on 15 acre land plot. It has asphalted tow truck access, which is 6m wide, concrete floors and ceiling height from 3,2 to 4 m<sup>2</sup>. Office space occupies 185 m<sup>2</sup>, it has 6 offices and parking area. Electricity power is 45 kW. Suitable for variety of business purposes.