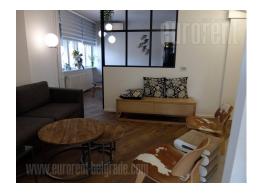

Remarcable apartment placed at excellent location in very city center. It is situated in peaceful part of the street at only few minutes walking distance from Knez Mihailova street pedestrian zone. The building is older but excellently built and nicely maintained, with an elevator. The apartment is housed on the second floor, completely renovated and attractively designed. Layout meets modern concept of living. Living room is centraly positioned and leads to every room in the apartment. Kitchen is interconnected with dining room partially separated from living area. The apartment has two bedrooms, one of which is with king size bed while the other is with fold out bed. Both rooms share the beautiful terrace with seating set overlooking the street. The apartment is furnished in modern manner with plenty of attractive details. Every part of the interior has been tastefully chosen and incorporated. The space is abundant with light, cosy and with pleasant atmosphere. The rent price covers cleaning the apartment once month. Suitable for single person