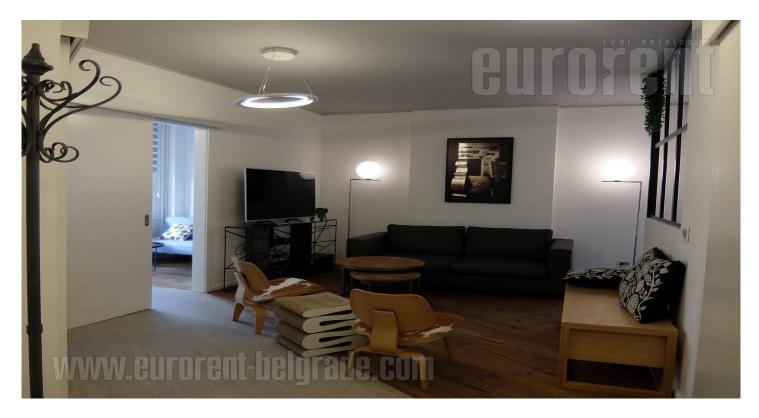

Remarcable apartment placed at excellent location in very city center. It is situated in peaceful part of the street at only few minutes walking distance from Knez Mihailova street pedestrian zone. The building is older but excellently built and nicely maintained, with an elevator. The apartment is housed on the second floor, completely renovated and attractively designed. Layout meets modern concept of living. Living room is centraly positioned and leads to every room in the apartment. Kitchen is interconnected with dining room partially separated from living area. The apartment has two bedrooms, one of which is with king size bed while the other is with fold out bed. Both rooms share the beautiful terrace with seating set overlooking the street. The apartment is furnished in modern manner with plenty of attractive details. Every part of the interior has been tastefully chosen and incorporated. The space is abundant with light, cosy and with pleasant atmosphere. The rent price covers cleaning the apartment once month. Suitable for single person