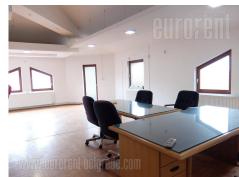

The business premise is situated in Ledine settlement close to Bezanijska kosa on the road to Surcin. This business building spreads over two levels, ground floor and first floor. Premise for rent is housed on the first floor and designed as large open space with five offices, but division is possible according the clients needs. One toilet and kitchen are at disposal. The rent price covers heating costs. Suitable for variety of business activities.