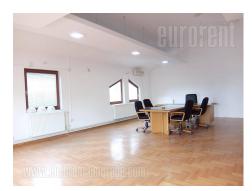

The business premise is situated in Ledine settlement close to Bezanijska kosa on the road to Surcin. This business building spreads over two levels, ground floor and first floor. Premise for rent is housed on the first floor and designed as large open space with five offices, but division is possible according the clients needs. One toilet and kitchen are at disposal. The rent price covers heating costs. Suitable for variety of business activities.