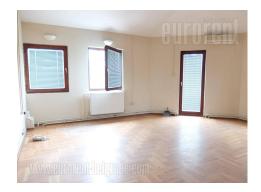

The business premise is situated in Ledine settlement close to Bezanijska kosa on the road to Surcin. This business building spreads over two levels, ground floor and first floor. Premise for rent is housed on the first floor and designed as large open space with five offices, but division is possible according the clients needs. One toilet and kitchen are at disposal. The rent price covers heating costs. Suitable for variety of business activities.