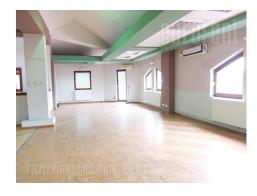

The business premise is situated in Ledine settlement close to Bezanijska kosa on the road to Surcin. This business building spreads over two levels, ground floor and first floor. Premise for rent is housed on the first floor and designed as large open space with five offices, but division is possible according the clients needs. One toilet and kitchen are at disposal. The rent price covers heating costs. Suitable for variety of business activities.