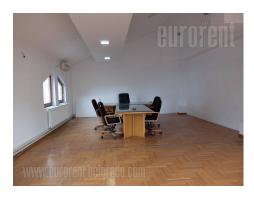

The business premise is situated in Ledine settlement close to Bezanijska kosa on the road to Surcin. This business building spreads over two levels, ground floor and first floor. Premise for rent is housed on the first floor and designed as large open space with five offices, but division is possible according the clients needs. One toilet and kitchen are at disposal. The rent price covers heating costs. Suitable for variety of business activities.