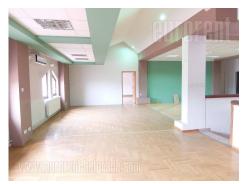

The business premise is situated in Ledine settlement close to Bezanijska kosa on the road to Surcin. This business building spreads over two levels, ground floor and first floor. Premise for rent is housed on the first floor and designed as large open space with five offices, but division is possible according the clients needs. One toilet and kitchen are at disposal. The rent price covers heating costs. Suitable for variety of business activities.