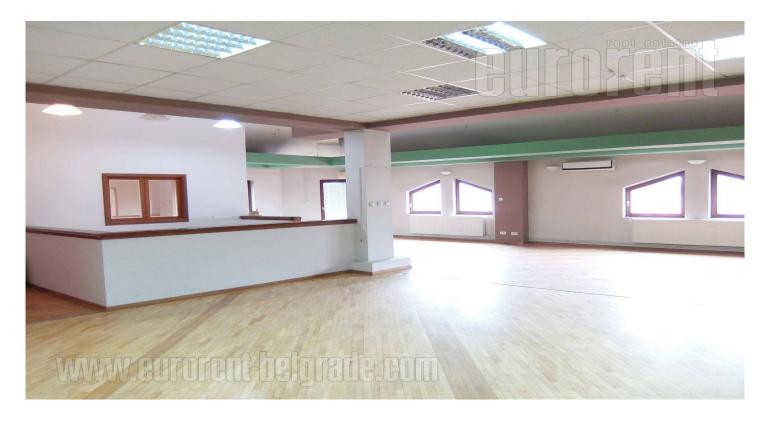

The business premise is situated in Ledine settlement close to Bezanijska kosa on the road to Surcin. This business building spreads over two levels, ground floor and first floor. Premise for rent is housed on the first floor and designed as large open space with five offices, but division is possible according the clients needs. One toilet and kitchen are at disposal. The rent price covers heating costs. Suitable for variety of business activities.