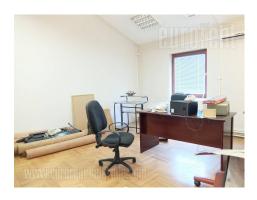

The business premise is situated in Ledine settlement close to Bezanijska kosa on the road to Surcin. This business building spreads over two levels, ground floor and first floor. Premise for rent is housed on the first floor and designed as large open space with five offices, but division is possible according the clients needs. One toilet and kitchen are at disposal. The rent price covers heating costs. Suitable for variety of business activities.